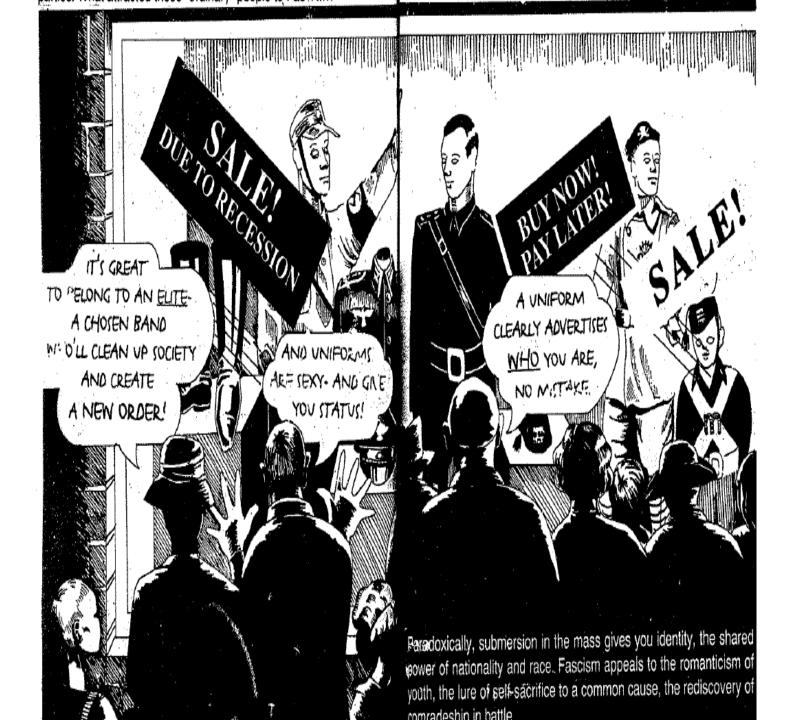

### In the 1920s and 1930s, nationalism increased and totalitarian dictators came to power

Totalitarian
leaders came to
power
by promising jobs
and promoting

Dictators controlled all aspects of the nation by eliminating rivals, denying liberties, using censorship, secret police

Fascists did not offer democracy and used one party to rule the

Unlike
Communists,
fascists believed
people could keep

...In Italy, Germany, and Spain, people turned to an extremely nationalist gov't

· action oriented

# In Italy, Benito Mussolini's Fascist Party seized power by promising to revive the economy, rebuild the military, and create a new Roman

The Nazis were a fascist group in Germany that wanted to overthrow the disloyal Weimar Republic