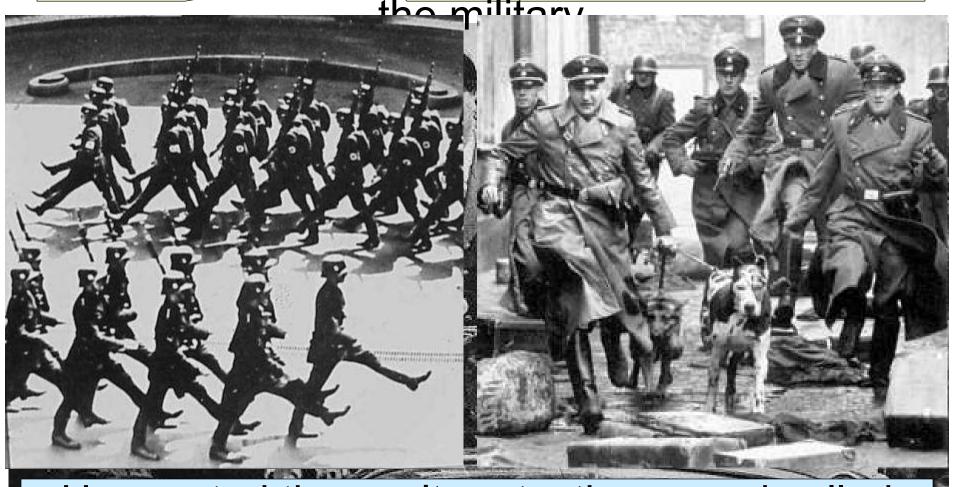

Hitler put Germans to work by building factories, highways, weapons, and increasing

He created the gov't protection squad called the SS and a secret police called the Gestapo to eliminate rivals and control all aspects of In 1935, Hitler began a series of anti-Semitic laws called the Nuremburg Laws that deprived German Jews of the rights of citizens, forbade mixed Jewish marriages, and required Jews to

#### Nazi Controls

- Control of labor; Hitler's New Deal-inspired program builds autobahns and public works; bad work habits could lead to arrest
- Fear: Secret police force, the Gestapo, had unlimited powers; citizens had no civil rights
- Propaganda everywhere; all media state controlled