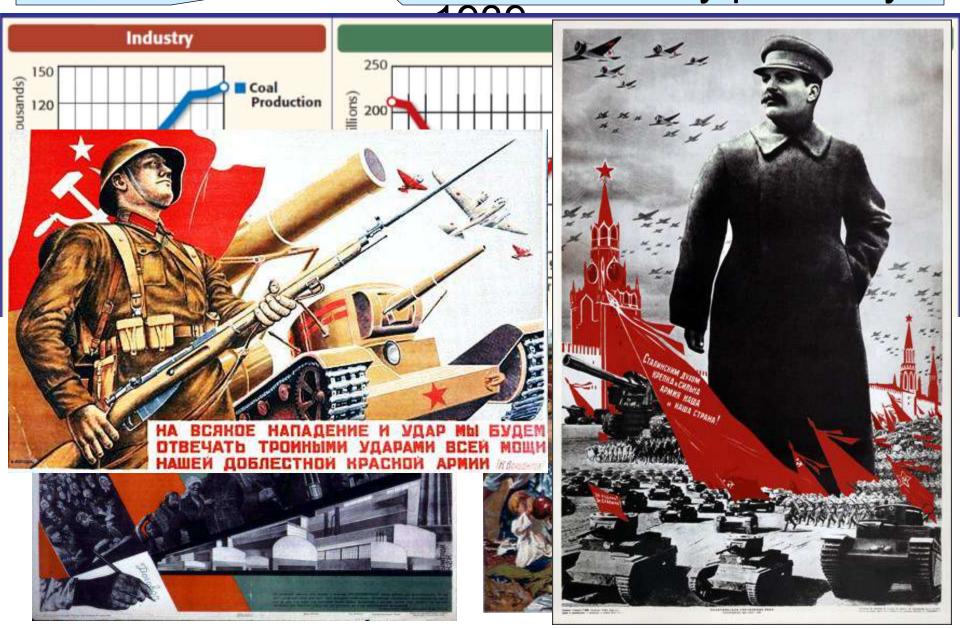

## Stalin's Five Year Plans transformed the Soviet Union into an industrial and military power by

Not all totalitarian dictators were Communists...

Fascist
governments
were controlled by
dictators who
demanded loyalty

Hitler put Germans to work by building factories, highways, weapons, and increasing

He created the gov't protection squad called the SS and a secret police called the Gestapo to eliminate rivals and control all aspects of In 1935, Hitler began a series of anti-Semitic laws called the Nuremburg Laws that deprived German Jews of the rights of citizens, forbade mixed Jewish marriages, and required Jews to