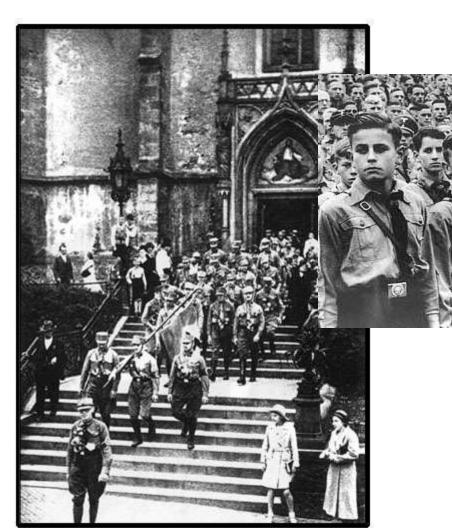

# Brown Shirts- Nazi paramilitary Stormtroopers

In 1933, Hitler was named chancellor (prime minister) of Germany and used his power to

- Religion: plans made for national Nazi Church; Christianity called a Jewish invention and the Bible a "book of lies"; Hitler was new "messiah" sent to finish job Jews kept Jesus from completing
- Education: designed to create good Nazis and instill hatred of inferiors
- Youth Groups: Hitler Youth and League of German Maidens
- Arts: Everything displayed, published, performed had to be of "Aryan" background and promote nazism