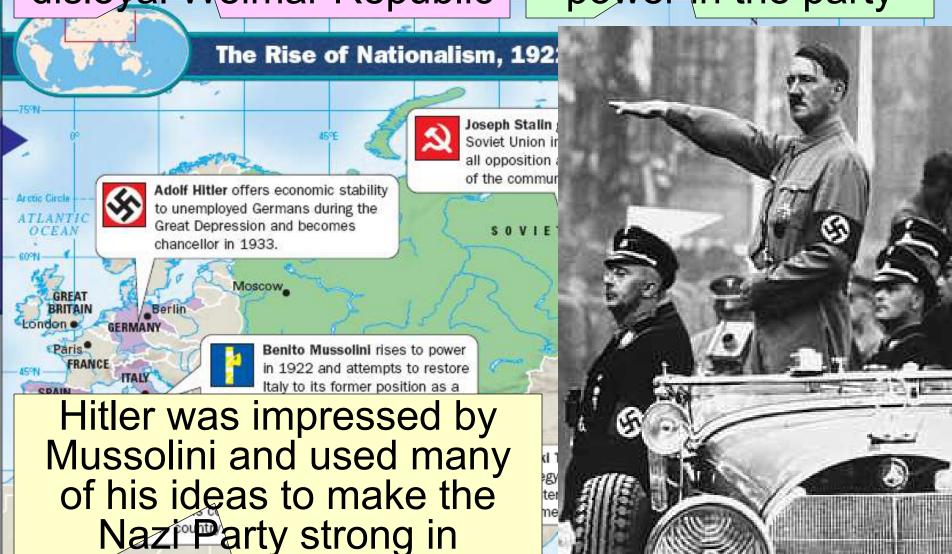

# In Italy, Benito Mussolini's Fascist Party seized power by promising to revive the economy, rebuild the military, and create a new Roman

The Nazis were a fascist group in Germany that wanted to overthrow the disloyal Weimar Republic

Adolf Hitler was an early Nazi recruit and quickly rose to power in the party