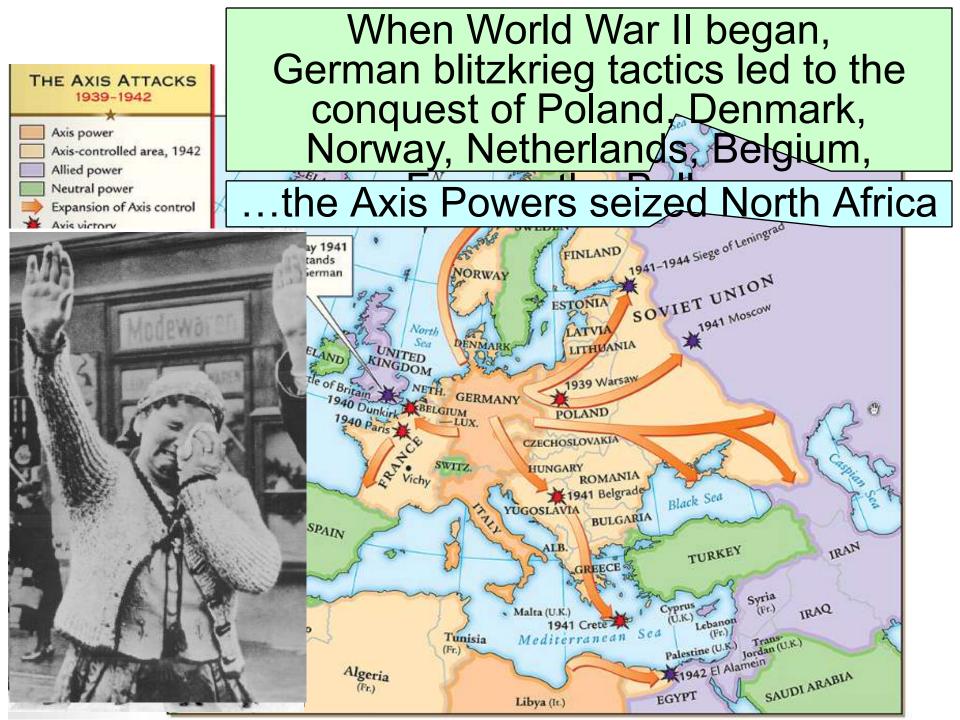

# In the 1930s, Japan, Italy, and Germany began aggressively expanding in Africa, Asia, and Europe

September 1931 Japan invades Manchuria.

October 1935 Italy attacks Ethiopia.

March 1938 Germany annexes Austria.

# Japan invaded Manchuria in 1931 and mainland China

July 1937 Japan invades China.

# In 1935, Mussolini began his campaign to create an Italian Empire by invading Ethiopia

Ethiopian soldiers defending their country from the Italian military

The League of Nations condemned Japan and Italy but did nothing to stop the attacks in order to maintain world

### The failure of the League of Nations to stop Italy or Japan, encouraged Hitler to expand Germany

By 1936, Hitler had expanded the German military and moved troops into the

In 1938, Germany annexed Austria and the Sudetenland

In 1939, Hitler invaded Czechoslovakia

March 1938 Germany annexes Austria. September 1938 Germany takes Sudetenland.

March 1939 Germany seizes Czechoslovakia.