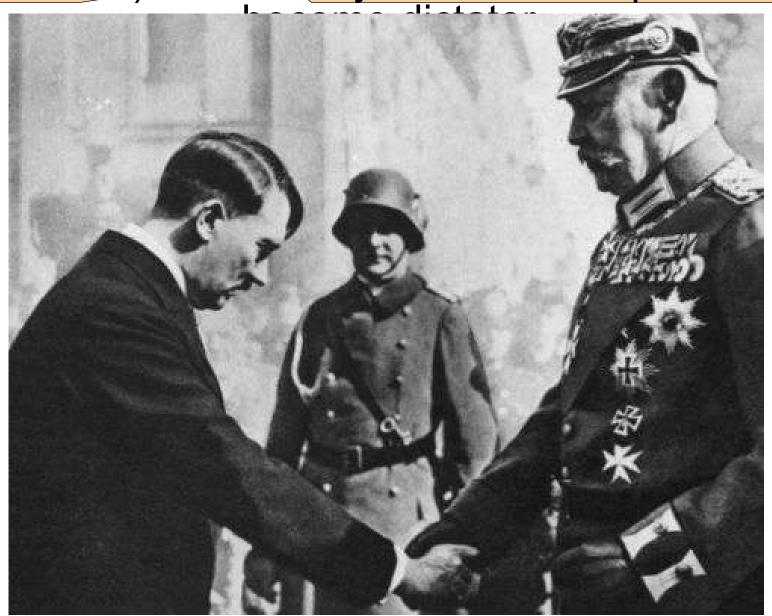

# Brown Shirts- Nazi paramilitary Stormtroopers

In 1933, Hitler was named chancellor (prime minister) of Germany and used his power to

#### 1933

- Hindenburg dies and the Reichstag burns down
- Nazis immediately blame arson on communist conspiracy
- Hitler demands and gets totalitarian powers in order to deal with the national crisis
- Becomes Der Fuhrer (The Leader)