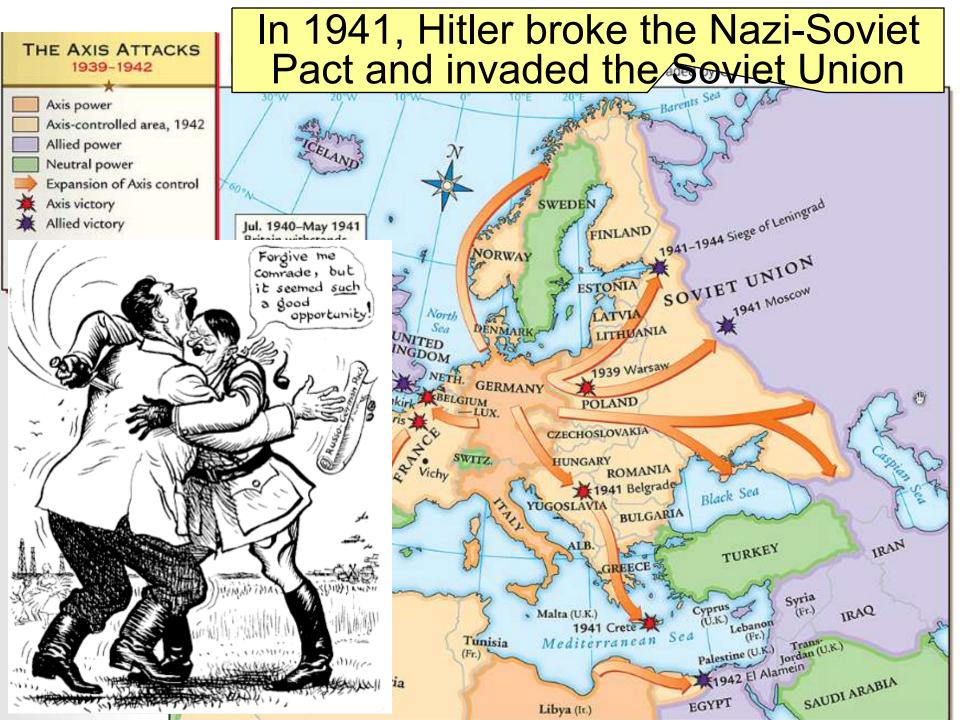

# In 1939, Hitler demanded the return on Poland to Germany but wanted to avoid a war with the Stalin and Hitler

agreed to the Nazi-Soviet Nonaggression Pact, promising to divide Poland and to never togtteekeachether 1939, Germany invaded Poland On September 3, 1939, Britain and