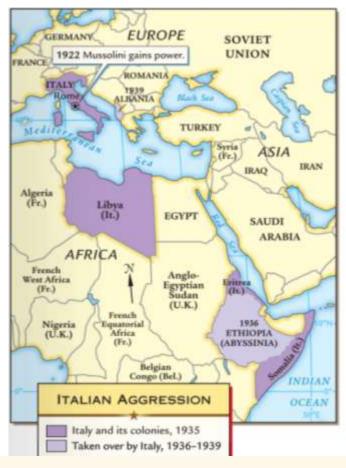

# In the 1930s, Japan, Italy, and Germany began aggressively expanding in Africa, Asia, and Europe

September 1931 Japan invades Manchuria.

October 1935 Italy attacks Ethiopia.

March 1938 Germany annexes Austria.

# In 1935, Mussolini began his campaign to create an Italian Empire by invading Ethiopia

Ethiopian soldiers defending their country from the Italian military

The League of Nations condemned Japan and Italy but did nothing to stop the attacks in order to maintain world

### The failure of the League of Nations to stop Italy or Japan, encouraged Hitler to expand Germany

By 1936, Hitler had expanded the German military and moved troops into the

In 1938, Germany annexed Austria and the Sudetenland

In 1939, Hitler invaded Czechoslovakia

March 1938 Germany annexes Austria. September 1938 Germany takes Sudetenland.

March 1939 Germany seizes Czechoslovakia.

### The League of Nations used appeasement to avoid war with Germany, Italy, and Japan

March 1938 Germany annexes Austria.

September 1938 Germany takes Sudetenland.

March 1936 Germany occupies Rhineland. March 1939 Germany seizes Czechoslovakia.