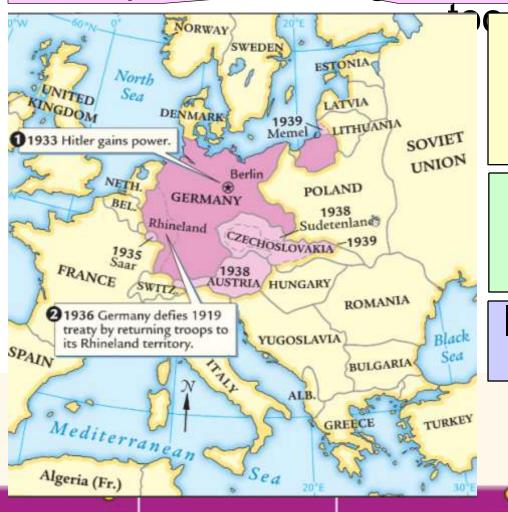

### The failure of the League of Nations to stop Italy or Japan, encouraged Hitler to expand Germany

By 1936, Hitler had expanded the German military and moved troops into the

In 1938, Germany annexed Austria and the Sudetenland

In 1939, Hitler invaded Czechoslovakia

March 1938 Germany annexes Austria. September 1938 Germany takes Sudetenland.

March 1939 Germany seizes Czechoslovakia.

### The League of Nations used appeasement to avoid war with Germany, Italy, and Japan

March 1938 Germany annexes Austria.

September 1938 Germany takes Sudetenland.

March 1936 Germany occupies Rhineland. March 1939 Germany seizes Czechoslovakia.