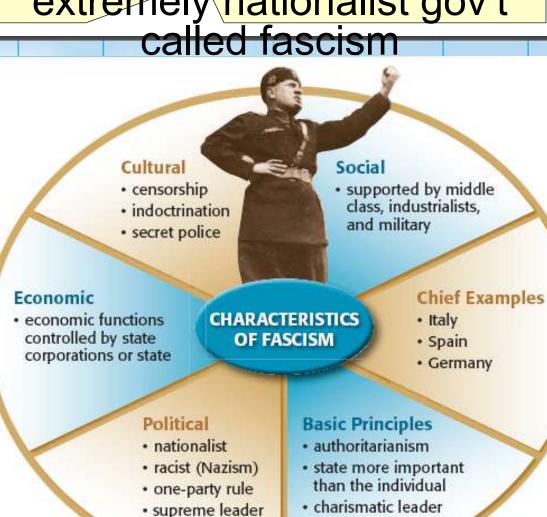

### In the 1920s and 1930s, nationalism increased and totalitarian dictators came to power

Totalitarian
leaders came to
power
by promising jobs
and promoting

Dictators controlled all aspects of the nation by eliminating rivals, denying liberties, using censorship, secret police

## Stalin's Five Year Plans transformed the Soviet Union into an industrial and military power by

Not all totalitarian dictators were Communists...

Fascist
governments
were controlled by
dictators who
demanded loyalty

Fascists did not offer democracy and used one party to rule the

Unlike
Communists,
fascists believed
people could keep

...In Italy, Germany, and Spain, people turned to an extremely nationalist gov't

· action oriented

#### Mussolini

- Forms Fascist Party with paramilitary arm, the blackshirts
- 1922: King of Italy asks him to form government as prime Minister
- Establishes first Fascist Government
- "Il Duce" (The Leader)