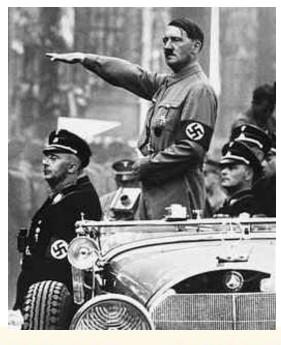

# Brown Shirts- Nazi paramilitary Stormtroopers

In 1933, Hitler was named chancellor (prime minister) of Germany and used his power to

#### 1933

- Hindenburg dies and the Reichstag burns down
- Nazis immediately blame arson on communist conspiracy
- Hitler demands and gets totalitarian powers in order to deal with the national crisis
- Becomes Der Fuhrer (The Leader)

Hitler put Germans to work by building factories, highways, weapons, and increasing

He created the gov't protection squad called the SS and a secret police called the Gestapo to eliminate rivals and control all aspects of In 1935, Hitler began a series of anti-Semitic laws called the Nuremburg Laws that deprived German Jews of the rights of citizens, forbade mixed Jewish marriages, and required Jews to