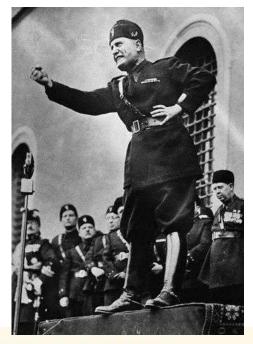

#### Mussolini

- Forms Fascist Party with paramilitary arm, the blackshirts
- 1922: King of Italy asks him to form government as prime Minister
- Establishes first Fascist Government
- "Il Duce" (The Leader)

 Mussolini saw himself as a Caesar, restoring the grandeur of the Ancient Roman **Empire** 

# In Italy, Benito Mussolini's Fascist Party seized power by promising to revive the economy, rebuild the military, and create a new Roman

The Nazis were a fascist group in Germany that wanted to overthrow the disloyal Weimar Republic