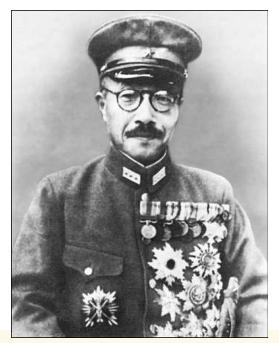

Francisco Franco leads the rebel Nationalist army to victory in Spain and gains complete control of the country in 1939.

Hideki Tojo, the force behind Japanese strategy, becomes Japan's prime minister in 1941. Emperor Hirohito becomes a powerless figurehead.

Wieber fiftegt bas Tier zu Boben. Langlam fiftet es. Die Juden aber freben berum und lachen dazu.

"Die Taufe hat aus ihm feinen Richtjuden gemacht . . . "

After WWI, Japan was the strongest nation in Asia and was ready to conquer new lands to provide resources for Emperor Hirohito, gave full control of the Japanese military to alin grabs control of the Fascist dictatorship ion in 1924 and squelches Communist dictatorship Hideki Tojo who served tion after V. I. Lenin, founder Imperialist military regime nmunist regime, dies. as a military dictator 1.500 miles 750 1,500 kilometers Moscow\_ Benito Mussolini rises to power in 1922 and attempts to restore CHINA Italy to its former position as a world power. JAPAN Tokyo Hideki Tojo, the force behind Japanese the strategy, becomes Japan's prime o victory minister in 1941. Emperor Hirohito plete Tropic of Cancer becomes a powerless figurehead. n 1939.