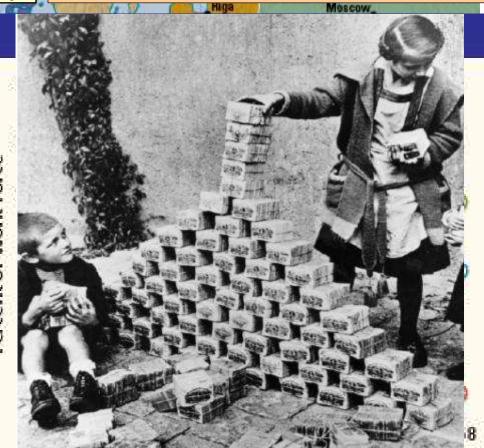

Britain, France, and other members of the League of Nations wanted to avoid another war

The Great Depression meant no American money for rebuilding and a world-wide depression in Europe

Germany inflation was so bad, money was worthless; German children play with stacks of