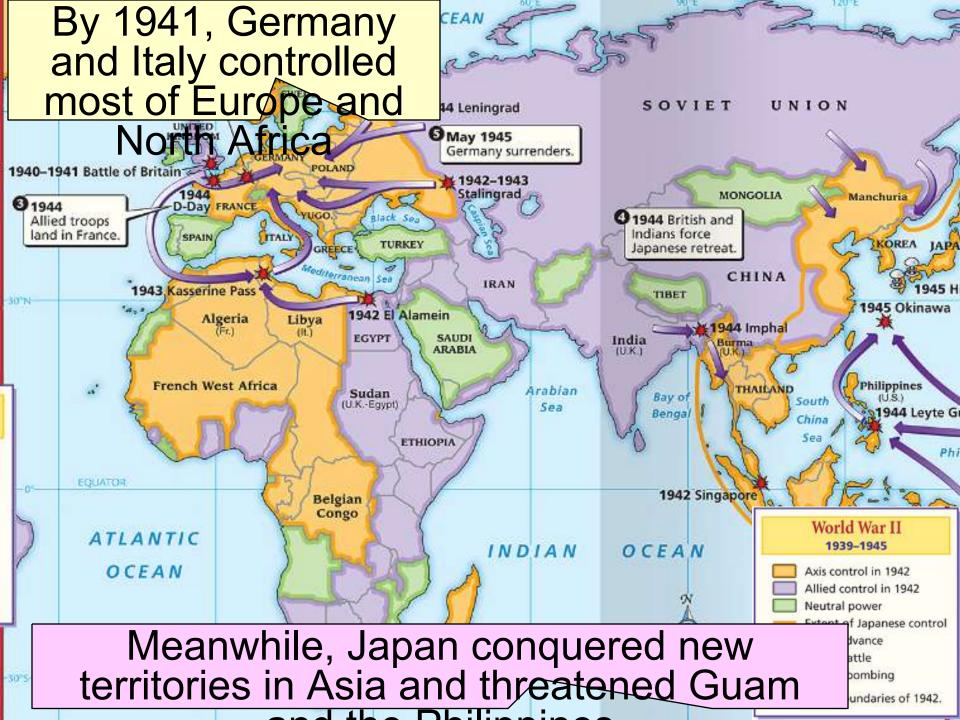

# In the 1930s, Japan, Italy, and Germany began aggressively expanding in Africa, Asia, and Europe

September 1931 Japan invades Manchuria.

October 1935 Italy attacks Ethiopia.

March 1938 Germany annexes Austria.

# Japan invaded Manchuria in 1931 and mainland China

July 1937 Japan invades China.

# In 1935, Mussolini began his campaign to create an Italian Empire by invading Ethiopia

Ethiopian soldiers defending their country from the Italian military

The League of Nations condemned Japan and Italy but did nothing to stop the attacks in order to maintain world

### The failure of the League of Nations to stop Italy or Japan, encouraged Hitler to expand Germany

By 1936, Hitler had expanded the German military and moved troops into the

In 1938, Germany annexed Austria and the Sudetenland

In 1939, Hitler invaded Czechoslovakia

March 1938 Germany annexes Austria. September 1938 Germany takes Sudetenland.

March 1939 Germany seizes Czechoslovakia.

### The League of Nations used appeasement to avoid war with Germany, Italy, and Japan

March 1938 Germany annexes Austria.

September 1938 Germany takes Sudetenland.

March 1936 Germany occupies Rhineland. March 1939 Germany seizes Czechoslovakia.

# In 1939, Hitler demanded the return on Poland to Germany but wanted to avoid a war with the Stalin and Hitler

agreed to the Nazi-Soviet Nonaggression Pact, promising to divide Poland and to never togtteekeachether 1939, Germany invaded Poland On September 3, 1939, Britain and

On September 3, 1939, Britain and France declared war on the Axis Powers (Germany, Italy, and Japan) and