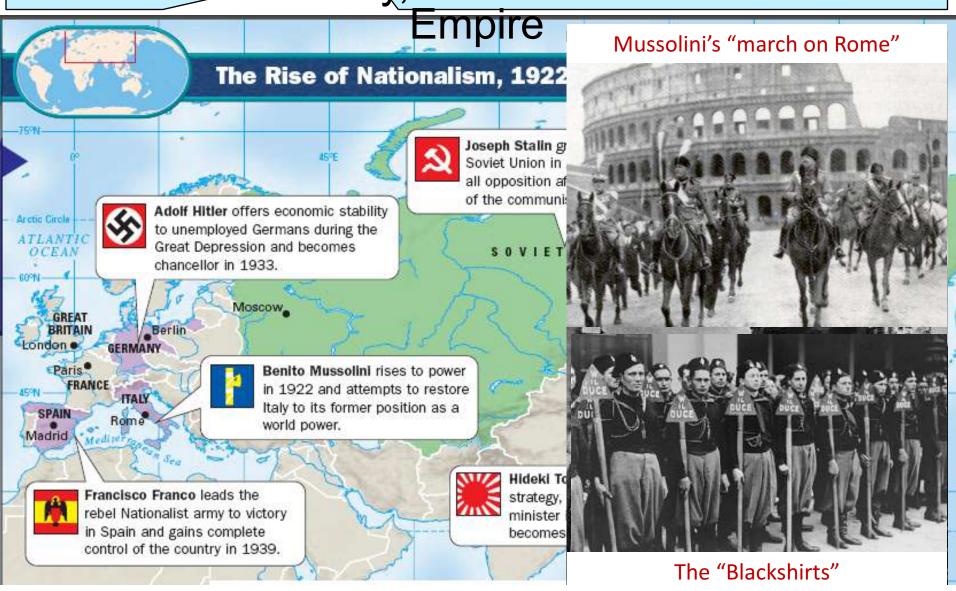

Francisco Franco leads the rebel Nationalist army to victory in Spain and gains complete control of the country in 1939.

Hideki Tojo, the force behind Japanese strategy, becomes Japan's prime minister in 1941. Emperor Hirohito becomes a powerless figurehead.

#### Mussolini

- Forms Fascist Party with paramilitary arm, the blackshirts
- 1922: King of Italy asks him to form government as prime Minister
- Establishes first Fascist Government
- "Il Duce" (The Leader)

 Mussolini saw himself as a Caesar, restoring the grandeur of the Ancient Roman **Empire** 

# In Italy, Benito Mussolini's Fascist Party seized power by promising to revive the economy, rebuild the military, and create a new Roman

The Nazis were a fascist group in Germany that wanted to overthrow the disloyal Weimar Republic