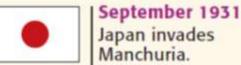

# In the 1930s, Japan, Italy, and Germany began aggressively expanding in Africa, Asia, and Europe

September 1931 Japan invades Manchuria.

October 1935 Italy attacks Ethiopia.

March 1938 Germany annexes Austria.

# Japan invaded Manchuria in 1931 and mainland China

July 1937 Japan invades China.