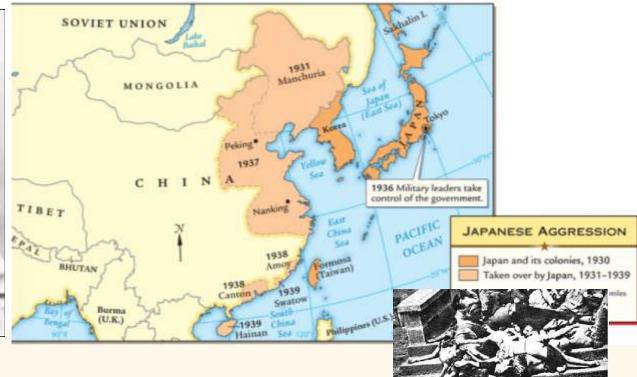

# In the 1930s, Japan, Italy, and Germany began aggressively expanding in Africa, Asia, and Europe

September 1931 Japan invades Manchuria.

October 1935 Italy attacks Ethiopia.

March 1938 Germany annexes Austria.

# Japan invaded Manchuria in 1931 and mainland China

July 1937 Japan invades China.

### The failure of the League of Nations to stop Italy or Japan, encouraged Hitler to expand Germany

By 1936, Hitler had expanded the German military and moved troops into the

In 1938, Germany annexed Austria and the Sudetenland

In 1939, Hitler invaded Czechoslovakia

March 1938 Germany annexes Austria. September 1938 Germany takes Sudetenland.

March 1939 Germany seizes Czechoslovakia.

### The League of Nations used appeasement to avoid war with Germany, Italy, and Japan

March 1938 Germany annexes Austria.

September 1938 Germany takes Sudetenland.

March 1936 Germany occupies Rhineland. March 1939 Germany seizes Czechoslovakia.