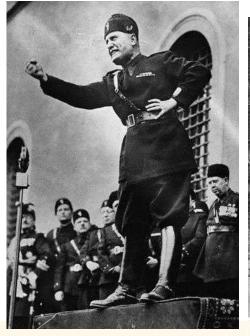

#### Mussolini

- Forms Fascist Party with paramilitary arm, the blackshirts
- 1922: King of Italy asks him to form government as prime Minister
- Establishes first Fascist Government
- "Il Duce" (The Leader)

 Mussolini saw himself as a Caesar, restoring the grandeur of the Ancient Roman **Empire** 

# In Italy, Benito Mussolini's Fascist Party seized power by promising to revive the economy, rebuild the military, and create a new Roman

The Nazis were a fascist group in Germany that wanted to overthrow the disloyal Weimar Republic