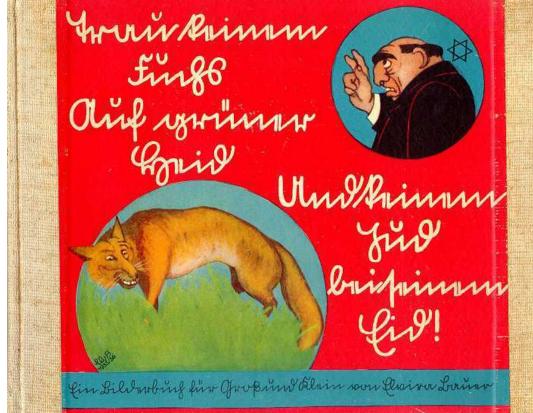

## Negative Jewish Stereotypes in Nazi Germany

- Christ Killers
- Poisoned Wells to create Black Death
- Stole Christian babies to eat for Passover
- Not part of the community, strange outsiders without allegiance to any land
- Devil's agents (wear yarmulkes to cover horns on head, along with tails and cloven hoofs)
- Condemned by God to wander world
- Evil money-hungry Jews out to take over world

"Der Gott des Juden ilt das Geld. Und um Geld zu verdlenen, begeht er die gröhten Berberchen. Er richt nicht eiher, die er auf einem großen Geldsach fissen kann, des er "num Rönig des Geldes geworden ilt."