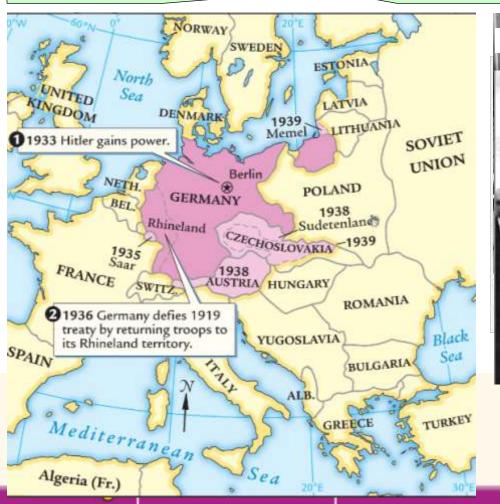

### The failure of the League of Nations to stop Italy or Japan, encouraged Hitler to expand Germany

By 1936, Hitler had expanded the German military and moved troops into the

In 1938, Germany annexed Austria and the Sudetenland

In 1939, Hitler invaded Czechoslovakia

March 1938 Germany annexes Austria. September 1938 Germany takes Sudetenland.

March 1939 Germany seizes Czechoslovakia.

### The League of Nations used appeasement to avoid war with Germany, Italy, and Japan

March 1938 Germany annexes Austria.

September 1938 Germany takes Sudetenland.

March 1936 Germany occupies Rhineland. March 1939 Germany seizes Czechoslovakia.