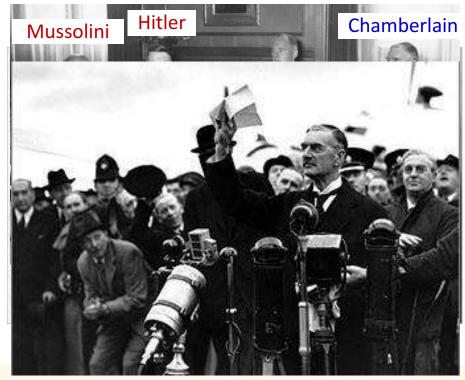

### The League of Nations used appeasement to avoid war with Germany, Italy, and Japan

March 1938 Germany annexes Austria.

September 1938 Germany takes Sudetenland.

March 1936 Germany occupies Rhineland. March 1939 Germany seizes Czechoslovakia.