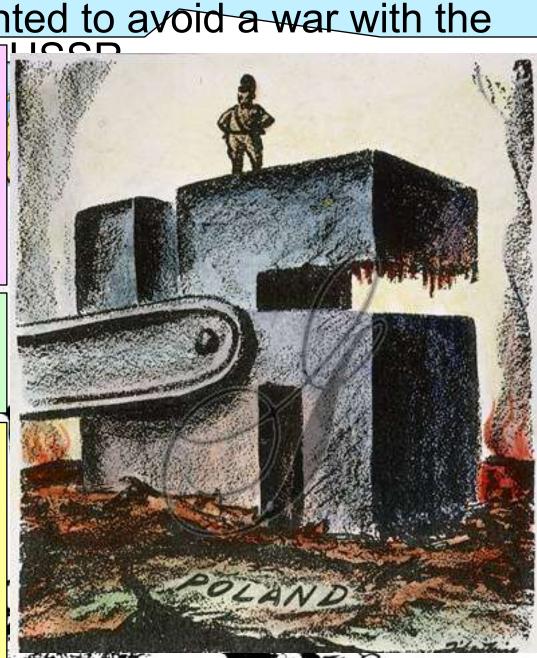

# In 1939, Hitler demanded the return on Poland to Germany but wanted to avoid a war with the Stalin and Hitler

agreed to the Nazi-Soviet Nonaggression Pact, promising to divide Poland and to never togtteekeachether 1939, Germany invaded Poland On September 3, 1939, Britain and

On September 3, 1939, Britain and France declared war on the Axis Powers (Germany, Italy, and Japan) and