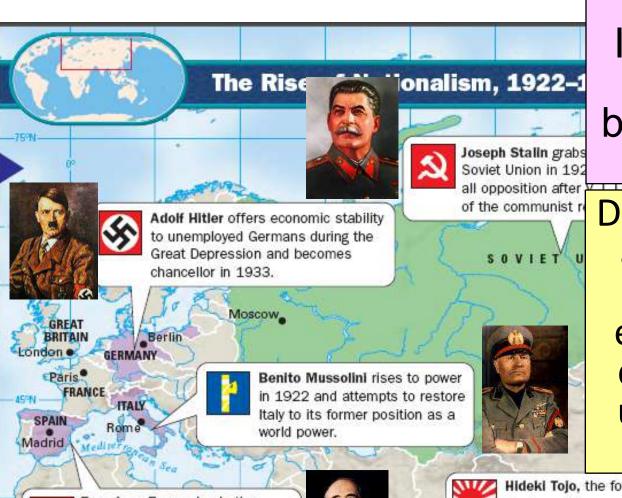

Wieber fiftegt bas Tier zu Boben. Langlam fiftet es. Die Juden aber freben berum und lachen dazu.

"Die Taufe hat aus ihm feinen Richtjuden gemacht . . . "

After WWI, Japan was the strongest nation in Asia and was ready to conquer new lands to provide resources for Emperor Hirohito, gave full control of the Japanese military to alin grabs control of the Fascist dictatorship ion in 1924 and squelches Communist dictatorship Hideki Tojo who served tion after V. I. Lenin, founder Imperialist military regime nmunist regime, dies. as a military dictator 1.500 miles 750 1,500 kilometers Moscow\_ Benito Mussolini rises to power in 1922 and attempts to restore CHINA Italy to its former position as a world power. JAPAN Tokyo Hideki Tojo, the force behind Japanese the strategy, becomes Japan's prime o victory minister in 1941. Emperor Hirohito plete Tropic of Cancer becomes a powerless figurehead. n 1939.