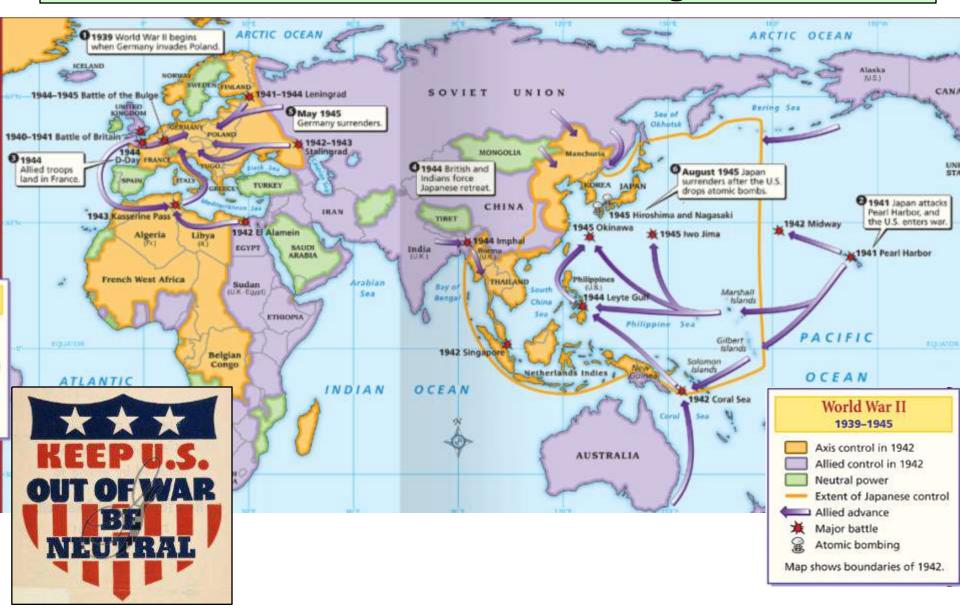

## From 1939 to 1941, the United States remained neutral, but not isolated, from the global conflict

#### Closure Activity

- On your map, label the following:
  - The 3 main Axis Powers
  - The territories under the control of the Axis Powers by 1942
- On your timeline, identify the 5 most important events that contributed to World War 2; For each event, provide a brief summary & an image