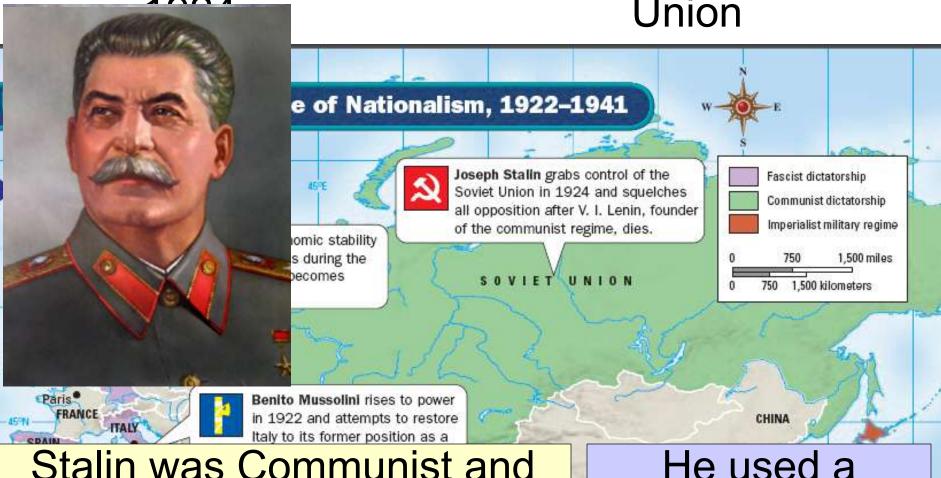

After Vladimir Lenin's death in ...Joseph Stalin gained control of the Soviet Union

Stalin was Communist and seized all property, farms, factories in order to control the economy and create

He used a secret police and the Great Purge to eliminate

## Stalin's Five Year Plans transformed the Soviet Union into an industrial and military power by

Not all totalitarian dictators were Communists...

Fascist
governments
were controlled by
dictators who
demanded loyalty

Wieber fiftegt bas Tier zu Boben. Langlam fiftet es. Die Juden aber freben berum und lachen dazu.

"Die Taufe hat aus ihm feinen Richtjuden gemacht . . . "

After WWI, Japan was the strongest nation in Asia and was ready to conquer new lands to provide resources for Emperor Hirohito, gave full control of the Japanese military to alin grabs control of the Fascist dictatorship ion in 1924 and squelches Communist dictatorship Hideki Tojo who served tion after V. I. Lenin, founder Imperialist military regime nmunist regime, dies. as a military dictator 1.500 miles 750 1,500 kilometers Moscow\_ Benito Mussolini rises to power in 1922 and attempts to restore CHINA Italy to its former position as a world power. JAPAN Tokyo Hideki Tojo, the force behind Japanese the strategy, becomes Japan's prime o victory minister in 1941. Emperor Hirohito plete Tropic of Cancer becomes a powerless figurehead. n 1939.