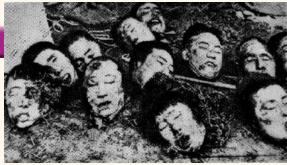

# Japan invaded Manchuria in 1931 and mainland China

July 1937 Japan invades China.