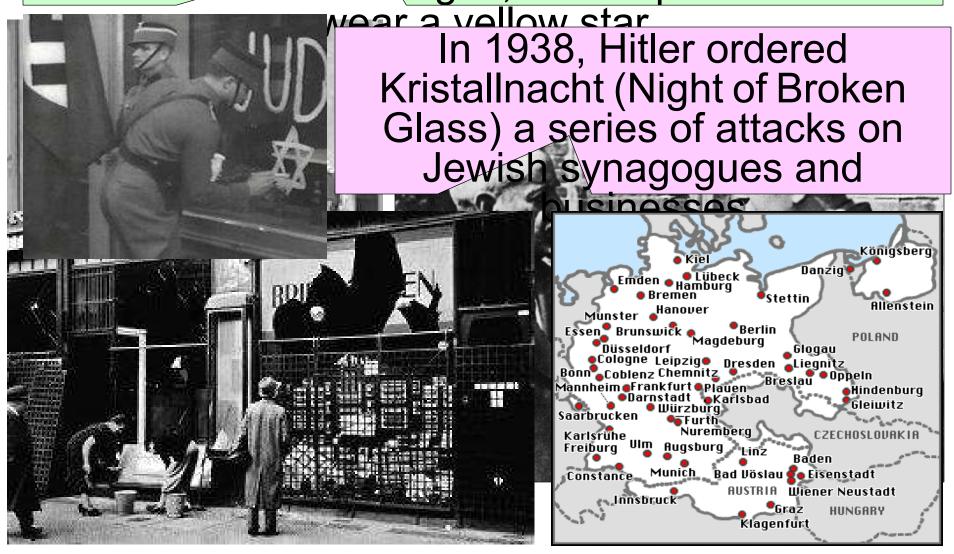

Hitler put Germans to work by building factories, highways, weapons, and increasing

He created the gov't protection squad called the SS and a secret police called the Gestapo to eliminate rivals and control all aspects of In 1935, Hitler began a series of anti-Semitic laws called the Nuremburg Laws that deprived German Jews of the rights of citizens, forbade mixed Jewish marriages, and required Jews to