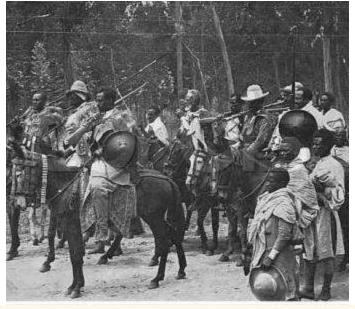

# In 1935, Mussolini began his campaign to create an Italian Empire by invading Ethiopia

Ethiopian soldiers defending their country from the Italian military

The League of Nations condemned Japan and Italy but did nothing to stop the attacks in order to maintain world