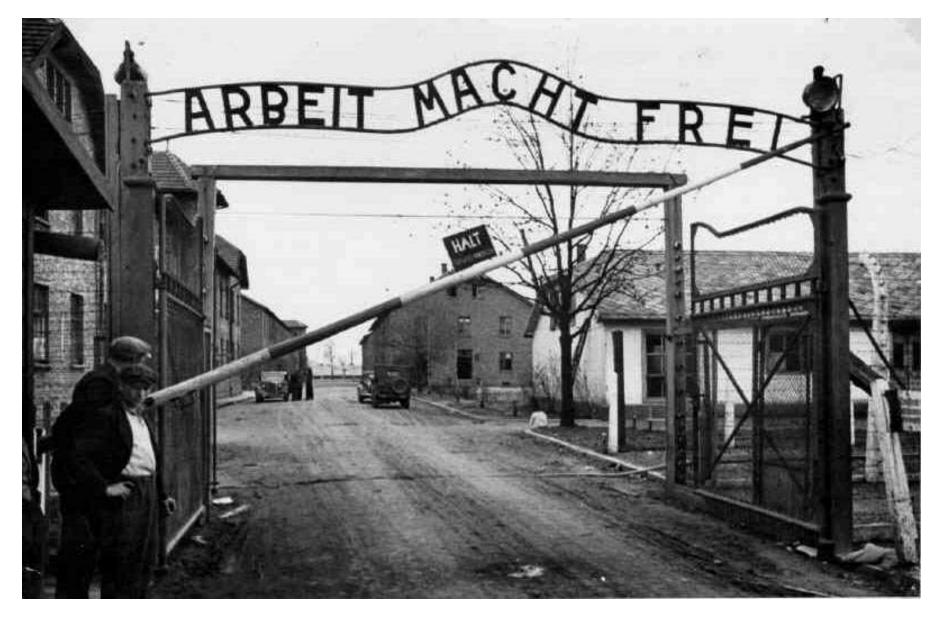

- What are the important themes from the Holocaust?
  - Examine each of the 10 images &
    identify how each might be related to
    the Holocaust
  - -Be prepared to share your answers

#4

5

Thereas in .