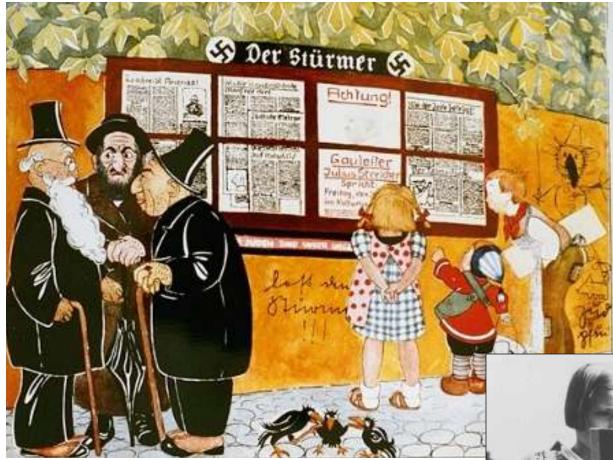

- What are the important themes from the Holocaust?
  - Examine each of the 10 images &
    identify how each might be related to
    the Holocaust
  - -Be prepared to share your answers

#4

5

Thereas in .