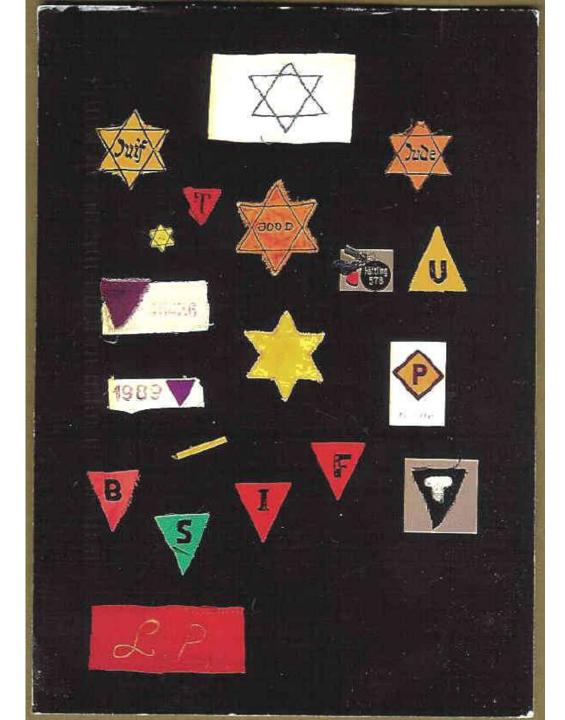

- What are the important themes from the Holocaust?
  - Examine each of the 10 images &
    identify how each might be related to
    the Holocaust
  - -Be prepared to share your answers

#4

5

Thereas in .