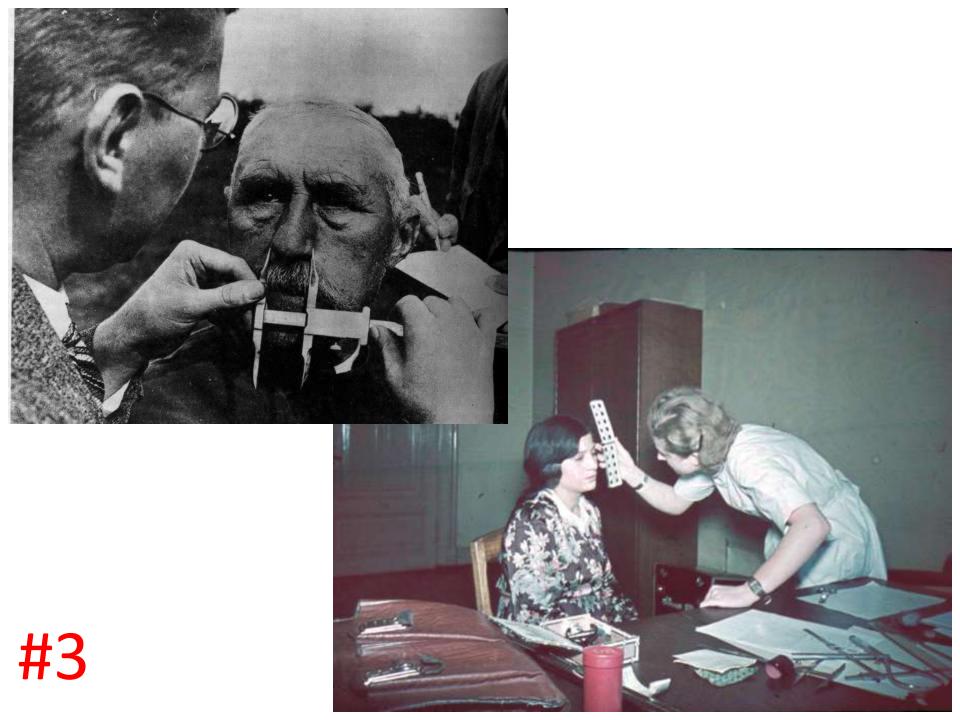

- What are the important themes from the Holocaust?
  - Examine each of the 10 images &
    identify how each might be related to
    the Holocaust
  - -Be prepared to share your answers

#4

5

Thereas in .