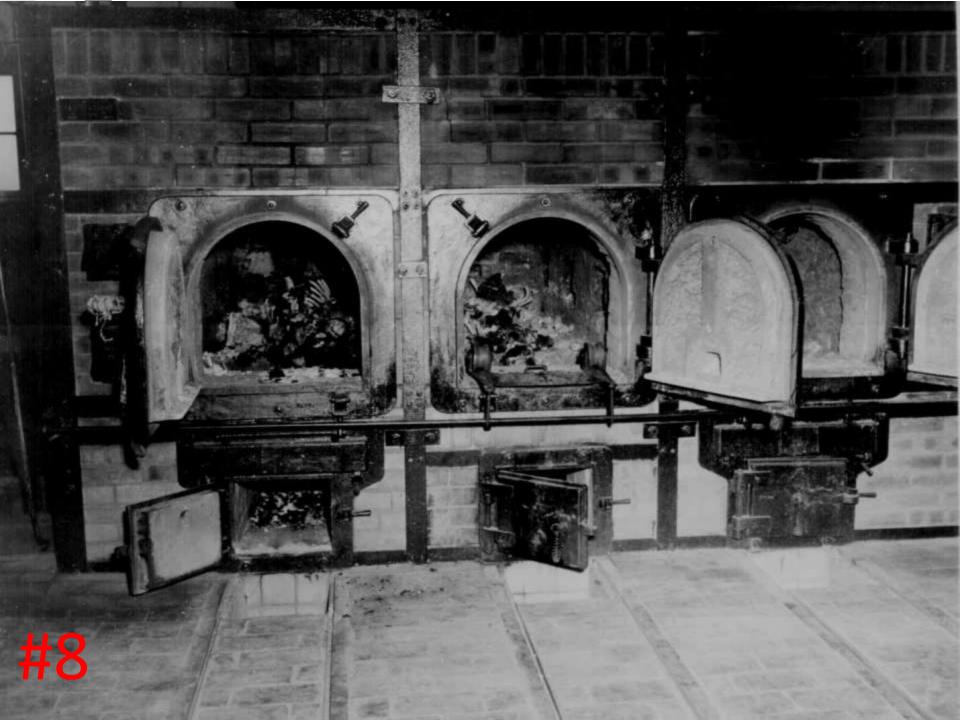

- What are the important themes from the Holocaust?
  - Examine each of the 10 images &
    identify how each might be related to
    the Holocaust
  - -Be prepared to share your answers

#4

5

Thereas in .