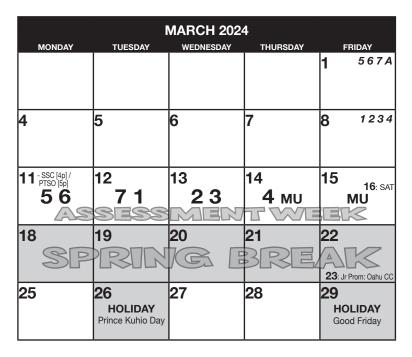

| DECEMBER 2023                       |                                |            |           |           |                                      |
|-------------------------------------|--------------------------------|------------|-----------|-----------|--------------------------------------|
| MONDAY                              | TUESDAY                        | WEDNESDAY  | THURSDAY  | FB        | IDAY                                 |
|                                     |                                |            |           | 1         | 4567                                 |
| 4                                   | 5<br>Adv: Reg Card Collection  | 6          | 7         | 8         | 567A<br>WINTER<br>ASSEMBLY<br>9: SAT |
| <b>11</b><br>- SSC [4p] / PTSO [5p] | 12<br>Adv: Reg Card Collection | 13         | 14        | 15<br>3   | 84                                   |
| 18<br>56                            | 19<br>7 1                      | 20<br>2 ми | 21<br>MU  | 22        |                                      |
| 25                                  | <b>26</b>                      | 27<br>IR E | 28<br>BRE | <b>29</b> | X                                    |

| JANUARY 2024                                       |                                        |           |          |                           |  |
|----------------------------------------------------|----------------------------------------|-----------|----------|---------------------------|--|
| MONDAY                                             | TUESDAY                                | WEDNESDAY | THURSDAY | FRIDAY                    |  |
|                                                    | 2<br>JTER                              | 3<br>BRE  | 4<br>LAR | 5<br>Teacher<br>Work Day  |  |
| 8<br>Teacher<br>Professional<br>Development<br>Day | 9                                      | 10        | 11       | <b>12</b> <sup>1234</sup> |  |
| <b>15</b><br>HOLIDAY<br>MLK Jr. Day                | 16<br>- Adv: Report Card<br>Conference | 17        | 18       | <b>19</b> 1234            |  |
| <b>22</b><br>- SSC [4p] / PTSO [5p]                | 23                                     | 24        | 25       | <b>26</b> <sup>1234</sup> |  |
| 29                                                 | 30                                     | 31        |          |                           |  |