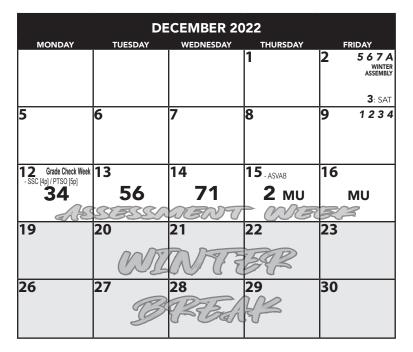

| Adv: Reg Card Collection                  | - PSAT [9th grade only]<br>- Driver Ed parent mtg [6p; cafe]              |                                                                           |                          |  |
|                                                     |                                           | onton La parone ma [op, dato]                                             |                                                                           |                          |  |
|                                                     |                                           |                                                                           |                                                                           |                          |  |



| JANUARY 2023                                                                                              |                                                                                                                      |                                                                                          |                                                                                          |                                                                                                 |  |
|-----------------------------------------------------------------------------------------------------------|----------------------------------------------------------------------------------------------------------------------|----------------------------------------------------------