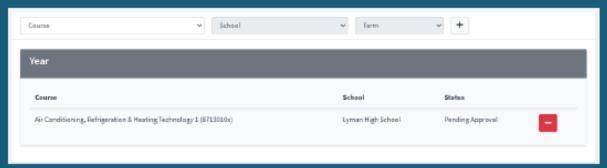

### **Steps to Register**

1. Find the After School Registration Tile in Clever

2. Select the course, the school where the course will take place, and the term from the drop-down menus. \*All courses are year long, except for Cosmetology.

3. Click on the plus sign to add the course registration to your request. All requests will have a status of **Pending Approval**, until your school counselor approves your request. You can always delete a pending approval by clicking on the red minus icon.