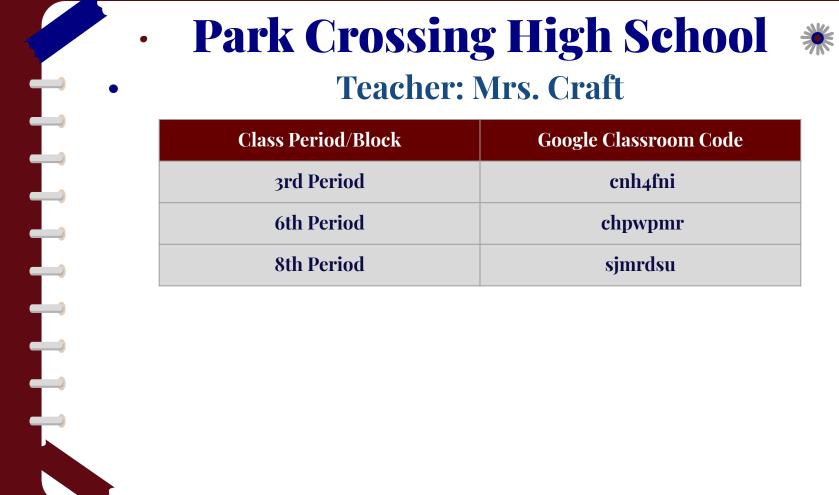

### **Teacher: Mrs. Craft**

| <b>Class Period/Block</b> | Google Classroom Code |
|---------------------------|-----------------------|
| 3rd Period                | cnh4fni               |
| 6th Period                | chpwpmr               |
| 8th Period                | sjmrdsu               |