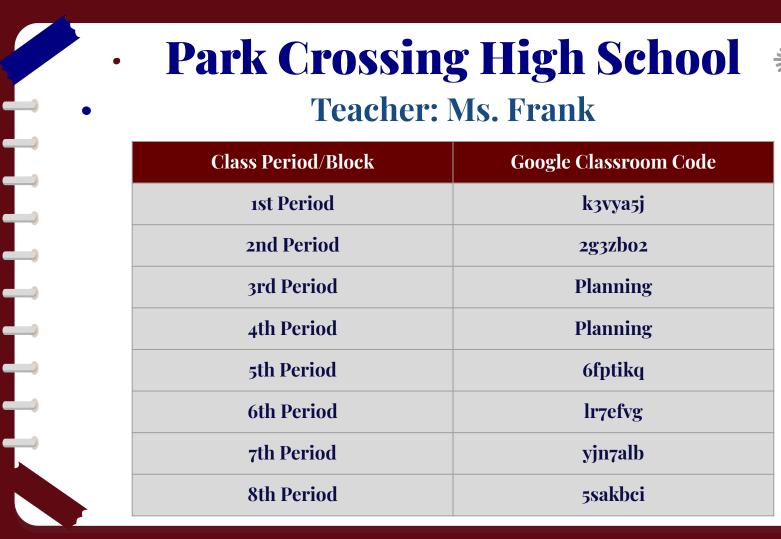

| <b>Class Period/Block</b> | Google Classroom Code |
|---------------------------|-----------------------|
| 1st Period                | Planning              |
| 2nd Period                | Planning              |
| 3rd Period                | 6dnf2fd               |
| 4th Period                | ytu7wej               |
| 5th Period                | ixohcdm               |
| 6th Period                | 3j3xkq3               |
| 7th Period                | oe55mjb               |
| 8th Period                | wnmfofx               |