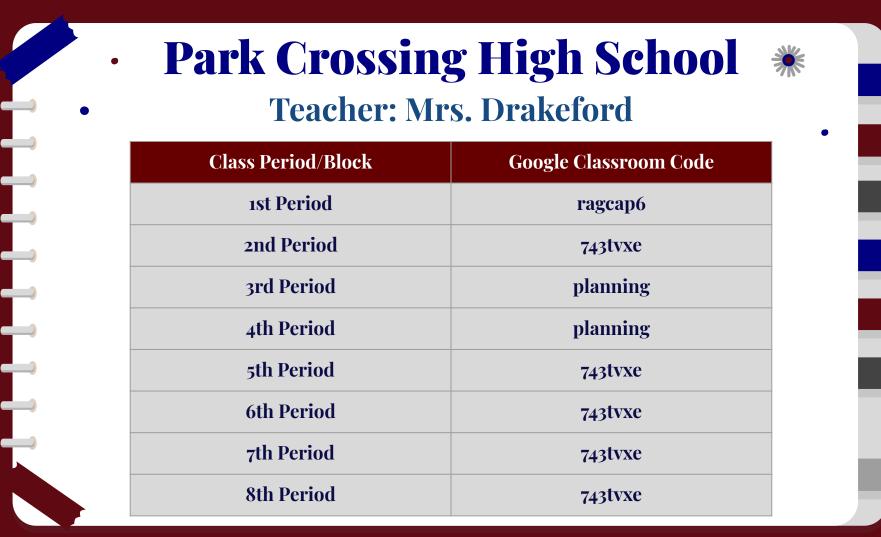

| <ul> <li>Park Crossing High School *</li> <li>Teacher: T. Seals-Robinson</li> </ul> |                       | * |
|-------------------------------------------------------------------------------------|-----------------------|---|
| <b>Class Period/Block</b>                                                           | Google Classroom Code |   |
| ıst Period                                                                          | jnfmsqp               |   |
| 2nd Period                                                                          | pfuyznd               |   |
| 3rd Period                                                                          | planning              |   |
| 4th Period                                                                          | planning              |   |
| 5th Period                                                                          | jnfmsqp               |   |
| 6th Period                                                                          | pfuyznd               |   |
| 7th Period                                                                          | pfuyznd               |   |
| 8th Period                                                                          | pfuyznd               |   |