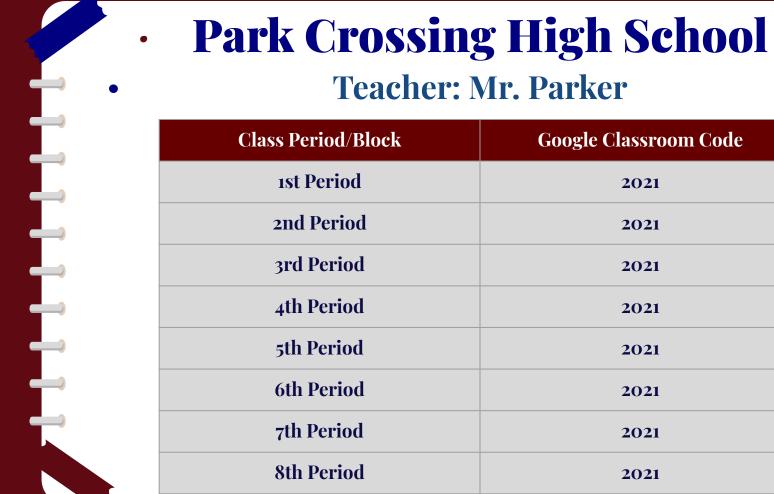

rossing High School \*** Teacher: Coach Cole

| Class Period/Block | Google Classroom Code |
|--------------------|-----------------------|
| 1st Period         | 2fbwjba               |
| 2nd Period         | amu7ne4               |
| 3rd Period         | h2k27hq               |
| 4th Period         | 22qe7nq               |
| 5th Period         | Planning              |
| 6th Period         | v35j7ii               |
| 7th Period         | vziov57               |
| 8th Period         | hzmn6wm               |

# Resources







\*

## **Park Crossing High School** Teacher: Ms. Green

**Google Classroom Code** 

u3dmqmg (Social skills 8:30 am)

o4ox2nt (Reading 9:15 am)

yz2muf7 (Math 10:15 am)

Lunch for students (11:00 am)

opuahzq (Science 11:45 am)

frzatr2 (Social Studies 12:15 pm)





**Teacher: Mr. Parker**