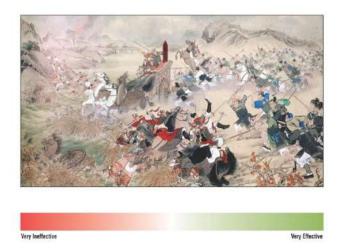

## **Creating an Empire**

How did Qin Shihuangdi unify China?

**Step 1:** In the image at the left, circle and label three interesting details. Then in the space below, explain what you think these details reveal about the Emperor of Qin.

**Step 2:** Read Section 22.2. Answer the questions below in complete sentences.

1. Did Qin Shihuangdi's strategy of conquest help or hurt China? Explain

2. How did Qin Shihuangdi end feudalism? Why did he do this?

**Step 3:** Did the Emperor of Qin's efforts to unite China make him and effective ruler? Mark your answer with an X on the spectrum below.

Very

Ineffective