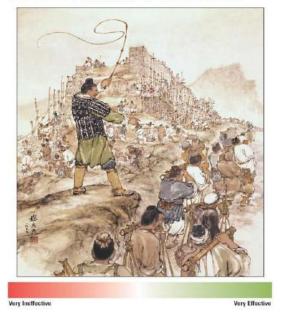

#### Protecting the Northern Border

How did Qin Shihuangdi protect China's borders?

**Step 1:** In the image at the left, circle and label three interesting details. Then in the space below, explain what you think these details reveal about the Emperor of Qin.

Step 2: Read Section 22.4. Answer the questions below in complete sentences.

1. How did the emperor protect China's northern border?

2. Who constructed the Great Wall? What difficulties did they face?

**Step 3:** Did the Emperor of Qin's efforts to protect China's northern border make him an effective ruler? Mark your answer with an X on the spectrum below.

Very

Ineffective

Effective