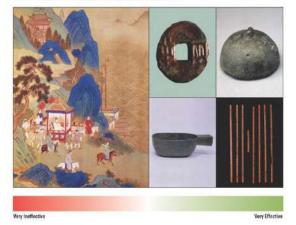

#### Standardizing the Culture

How did Qin Shihuangdi unify China's culture?

**Step 1:** In the image at the left, circle and label three interesting details. Then in the space below, explain what you think these details reveal about the Emperor of Qin.

Step 2: Read Section 22.3. Answer the questions below in complete sentences.

1. Why did the Emperor of Qin create a unified set of laws? How did his Legalist beliefs affect these laws?

2. How did Qin Shihuangdi improve trade and writing in China?

**Step 3:** Did the Emperor of Qin's efforts to standardize Chinese culture make him an effective ruler? Mark your answer with an X on the spectrum below

Very

Very

Ineffective

Effective