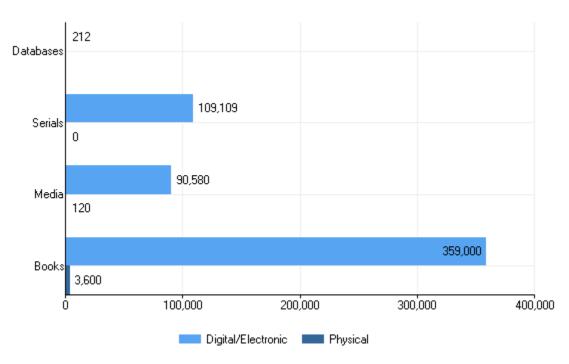

0              |
| On tenure track           | 0     | 0                   | 0        | 0              |
| Not on tenure track       | 22    | 22                  | 0        | 0              |
| Multi-year contract       | 20    | 20                  | 0        | 0              |
| Indefinite contract       | 0     | 0                   | 0        | 0              |
| Annual contract           | 2     | 2                   | 0        | 0              |
| Less-than annual contract | 0     | 0                   | 0        | 0              |
| Without faculty status    | 0     | 0                   | 0        | 0              |

Average salaries of full-time instuctional nonmedical staff equated to 9-months worked, by academic rank and gender: Academic year 2017-18



# Academic Libraries