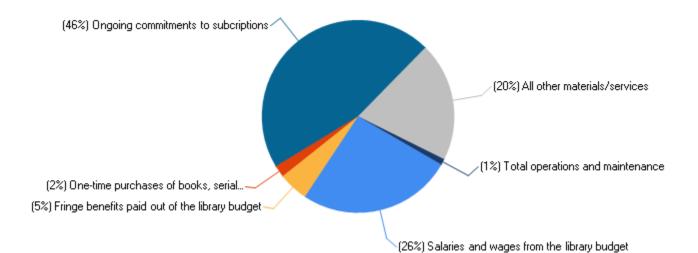

|
| On tenure track           | 0     | 0                   | 0        | 0              |
| Not on tenure track       | 22    | 22                  | 0        | 0              |
| Multi-year contract       | 20    | 20                  | 0        | 0              |
| Indefinite contract       | 0     | 0                   | 0        | 0              |
| Annual contract           | 2     | 2                   | 0        | 0              |
| Less-than annual contract | 0     | 0                   | 0        | 0              |
| Without faculty status    | 0     | 0                   | 0        | 0              |

Average salaries of full-time instuctional nonmedical staff equated to 9-months worked, by academic rank and gender: Academic year 2017-18



# Academic Libraries