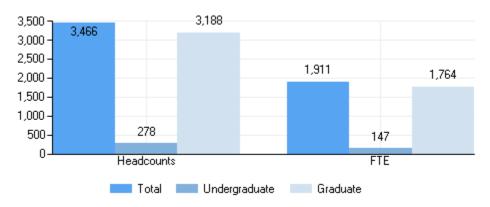

---------|
| Undergraduate    | \$14,738                  |
| Graduate         | \$22,601                  |

# Student Financial Aid

# Student Financial Aid, 2016-17

|                              | Percent receiving aid | Average amount of aid received |
|------------------------------|-----------------------|--------------------------------|
| All undergraduate students   | -                     | -                              |
| Any grant or scholarship aid | 71%                   | \$4,421                        |
| Pell grants                  | 59%                   | \$3,472                        |
| Federal student loans        | 80%                   | \$7,851                        |

# Enrollment

# Unduplicated 12-month headcount and total FTE, by student level: 2017-18



# Enrollment by gender, student level, and full- and part-time status: Fall 2017

|                            | Total | Men | Women |
|----------------------------|-------|-----|-------|
| All students               | 2,442 | 496 | 1,946 |
| Undergraduate              | 138   | 23  | 115   |
| Degree/certificate seeking | 138   | 23  | 115   |
| First-time                 | 14    | 4   | 10    |
| Transfer-ins               | 28    | 2   | 26    |
| Continuing                 | 96    | 17  | 79    |
| Graduate                   | 2,304 | 473 | 1,831 |
| Full-time students         | 232   | 59  | 173   |
| Undergraduate              | 1     | 1   | 0     |
| Degree/certificate seeking | 1     | 1   | 0     |
| First-time                 | 1     | 1   | 0     |
| Graduate