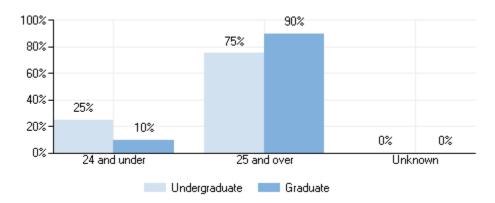

| 2,304 | 473 | 1,831 |
| Full-time students         | 232   | 59  | 173   |
| Undergraduate              | 1     | 1   | 0     |
| Degree/certificate seeking | 1     | 1   | 0     |
| First-time                 | 1     | 1   | 0     |
| Graduate                   | 231   | 58  | 173   |
| Part-time students         | 2,210 | 437 | 1,773 |
| Undergraduate              | 137   | 22  | 115   |
| Degree/certificate seeking | 137   | 22  | 115   |
| First-time                 | 13    | 3   | 10    |
| Transfer-ins               | 28    | 2   | 26    |
| Continuing                 | 96    | 17  | 79    |
| Graduate                   | 2,073 | 415 | 1,658 |

#### Percent of all students enrolled, by race/ethnicity: Fall 2017



#### Percent of all students enrolled, by age: Fall 2017



## Enrollment by distance education: Fall 2017



# Completions

Number of degrees and certificates awarded, by level and race/ethnicity and gender: July 1, 2017 - June 30, 2018

| Total                                        |                                     |                                     |             |            |          |                                      |                                      |                   |
|----------------------------------------------|-------------------------------------|-------------------------------------|-------------|------------|----------|--------------------------------------|--------------------------------------|-------------------|
| Race/ethnicity and<br>Gender                 | Certificates<br>Below<br>Bachelor's | Certificat