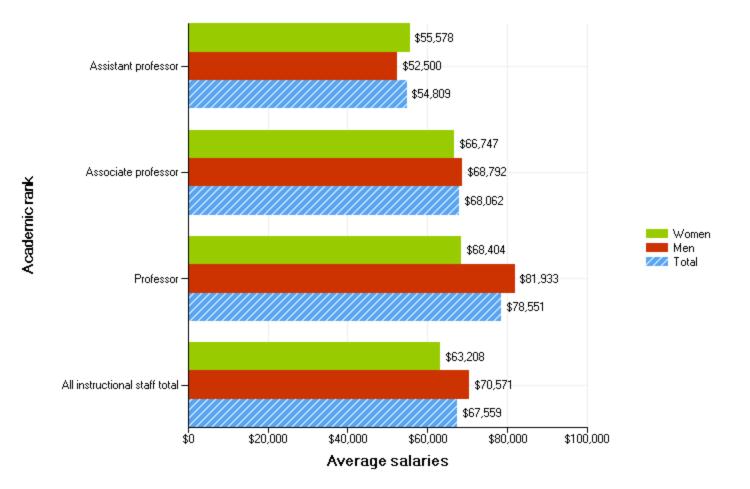

Average salaries of full-time instuctional nonmedical staff equated to 9-months worked, by academic rank and gender: Academic year 2017-18