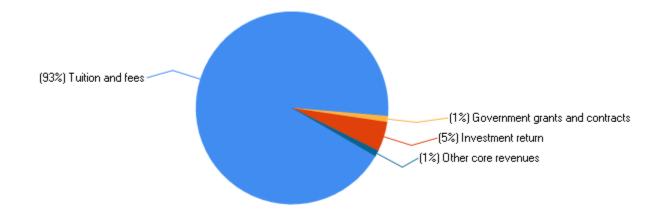

## Core revenues per FTE enrollment, by source: Fiscal year 2017

| Tuition and fees                     | \$28,796 |
|--------------------------------------|----------|
| Government grants and contracts      | \$272    |
| Private gifts, grants, and contracts | \$91     |
| Investment return                    | \$1,491  |
| Other core revenues                  | \$164    |