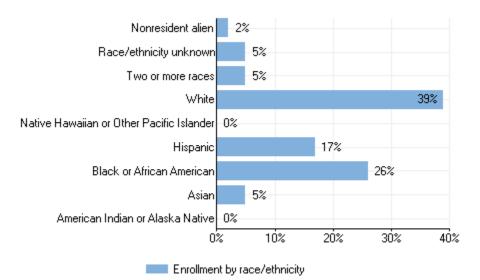

| 96    | 17  | 79    |
| Graduate                   | 2,304 | 473 | 1,831 |
| Full-time students         | 232   | 59  | 173   |
| Undergraduate              | 1     | 1   | 0     |
| Degree/certificate seeking | 1     | 1   | 0     |
| First-time                 | 1     | 1   | 0     |
| Graduate                   | 231   | 58  | 173   |
| Part-time students         | 2,210 | 437 | 1,773 |
| Undergraduate              | 137   | 22  | 115   |
| Degree/certificate seeking | 137   | 22  | 115   |
| First-time                 | 13    | 3   | 10    |
| Transfer-ins               | 28    | 2   | 26    |
| Continuing                 | 96    | 17  | 79    |
| Graduate                   | 2,073 | 415 | 1,658 |

#### Percent of all students enrolled, by race/ethnicity: Fall 2017



#### Percent of all students enrolled, by age: Fall 2017



## Enrollment by distance education: Fall 2017



# Completions

Number of degrees and certificates awarded, by level and race/ethnicity and gender: July 1, 2017 - June 30, 2018

| Total                                        |                                     |                                     |             |            |          |                                      |                                      |                   |
|----------------------------------------------|-------------------------------------|-------------------------------------|-------------|------------|----------|--------------------------------------|--------------------------------------|-------------------|
| Race/ethnicity and<br>Gender