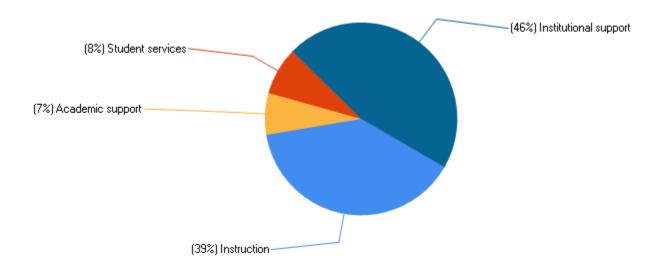

## Percent distribution of core expenses, by function: Fiscal year 2017

#### Core expenses per FTE enrollment, by function: Fiscal year 2017

| \$10,624 |
|----------|
| \$0      |
| \$0      |
| \$2,021  |
| \$2,155  |
| \$12,512 |
| \$0      |
|          |