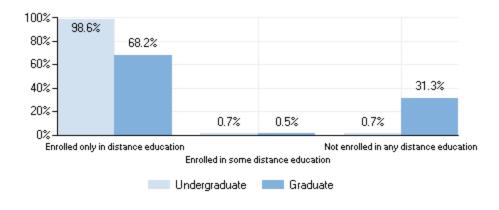

ents         | 232   | 59  | 173   |
| Undergraduate              | 1     | 1   | 0     |
| Degree/certificate seeking | 1     | 1   | 0     |
| First-time                 | 1     | 1   | 0     |
| Graduate                   | 231   | 58  | 173   |
| Part-time students         | 2,210 | 437 | 1,773 |
| Undergraduate              | 137   | 22  | 115   |
| Degree/certificate seeking | 137   | 22  | 115   |
| First-time                 | 13    | 3   | 10    |
| Transfer-ins               | 28    | 2   | 26    |
| Continuing                 | 96    | 17  | 79    |
| Graduate                   | 2,073 | 415 | 1,658 |

#### Percent of all students enrolled, by race/ethnicity: Fall 2017



#### Percent of all students enrolled, by age: Fall 2017



## Enrollment by distance education: Fall 2017



# Completions

Number of degrees and certificates awarded, by level and race/ethnicity and gender: July 1, 2017 - June 30, 2018

| Total                                        |                                     |                                     |             |            |          |                                      |                                      |                   |
|----------------------------------------------|-------------------------------------|-------------------------------------|-------------|------------|----------|--------------------------------------|--------------------------------------|-------------------|
| Race/ethnicity and<br>Gender                 | Certificates<br>Below<br>Bachelor's | Certificates<br>Above<br>Bachelor's | Associate's | Bachelor