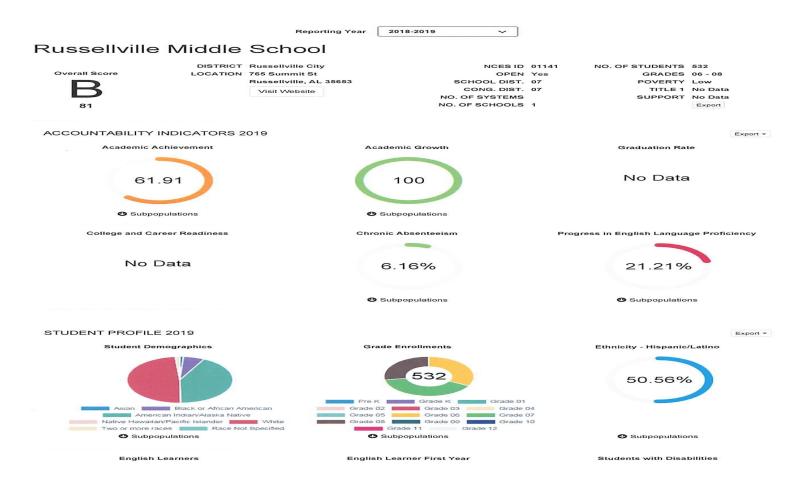

|
| Disabilities                        | Disabilities                         | Disabilities                         | Disabilities                         |
| Disabilities                        | Disabilities                         | Disabilities                         | Disabilities                         |
| 9.04%                               | Disabilities  11.27%                 | 11.89%                               | 14.17%                               |
| 9.04%  Subpopulations  Economically | 11.27%  Subpopulations  Economically | 11.89%  Subpopulations  Economically | 14.17%  Subpopulations  Economically |
| 9.04%  Subpopulations  Economically | 11.27%  Subpopulations  Economically | 11.89%  Subpopulations  Economically | 14.17%  Subpopulations  Economically |









# **Alabama Literacy Act**

- Students must score above the 25th percentile on state approved reading assessment
- Teachers must assess and report 3 times a year while assessing students who are meeting benchmark goals twice a month.
- Students not meeting benchmarks are required to have specialized plans that will require parent input.
  - Parents training will be encouraged for all students not meeting benchmark.
- Schools will be required to offer after school tutoring and/or a summer reading program
- Student who still do not score above the 25th percentile will be retained by the 3rd grade up to two years starting in the 2021-22 school year.
  - This could cause a significant student enrollment bubble in those grades



## **Turnover**

- Highest EL population in the state
- At