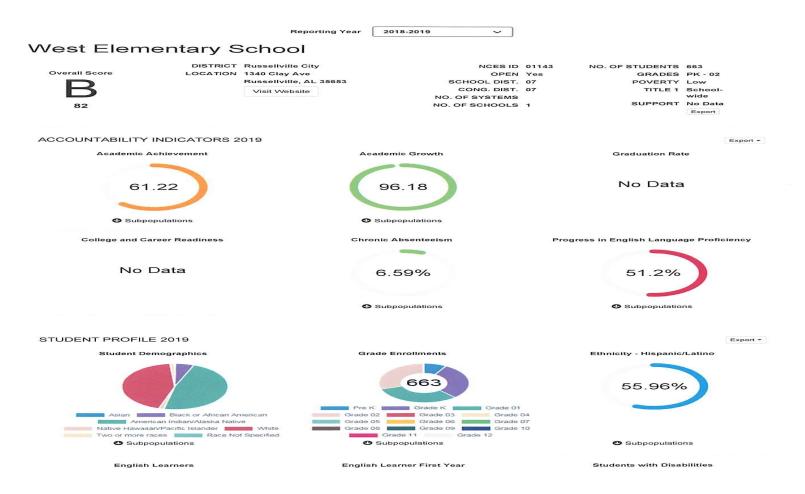

|
| Disabilities                        | Disabilities                         | Disabilities                         | Disabilities                         |
| Disabilities                        | Disabilities                         | Disabilities                         | Disabilities                         |
| 9.04%                               | Disabilities  11.27%                 | 11.89%                               | 14.17%                               |
| 9.04%  Subpopulations  Economically | 11.27%  Subpopulations  Economically | 11.89%  Subpopulations  Economically | 14.17%  Subpopulations  Economically |
| 9.04%  Subpopulations  Economically | 11.27%  Subpopulations  Economically | 11.89%  Subpopulations  Economically | 14.17%  Subpopulations  Economically |









# **Alabama Literacy Act**

- Students must score above the 25th percentile on state approved reading assessment
- Teachers must assess and report 3 times a year while assessing students who are meeting benchmark goals twice a month.
- Students not meeting benchmarks are required to have specialized plans that will require parent input.
  - Parents training will be encouraged for all students not meeting benchmark.
- Schools will be required to offer after school tutoring and/or a summer reading program
- Student who still do not score above the 25th percentile will be retained by the 3rd grade up to two years starting in the 2021-22 school year.
  - This could cause a significant student enrollment bubble in those grades



## **Turnover**

- Highest EL population in the state
- At West