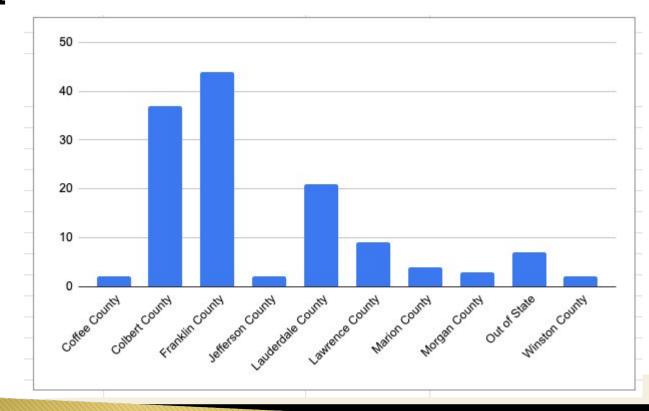

w it's difficult to find quality applicants
- Turnover is only going to get worse with the Alabama Literacy Act...not better
- Alabama has improved educational and accountability standards and RCS is committed to our tradition of excellence
- Some teachers are committed to the success of their school no matter the challenge and willing to change to meet those challenges...others, when given the choice prefer less difficult positions
- While education is a tough everywhere...it is much easier to meet accountability measure and show educational progress in other districts

# **Hiring Data**

County of Residence When Hired

Coffee County 2 Colbert County 37 Franklin County 44 Jefferson County Lauderdale County 21 Lawrence County 9 Marion County Morgan County 3 Out of State Winston County

2









## **Financial Data**

- \$4.4M 2.26 months operating balance
- Total budget \$39 million revenues/expenditures
- Total employees: 318 (195 certified & 123 support which includes Park & Rec)
  - A few new positions: Mental Health Coordinator, Maintenance Worker, &
     COVID position- 2 nurses, 2 custodians, 1 tech assistant
- Participated in bond issue w/city last Fall which refinanced existing debt, and provided \$10.5M new money to be used for RHS Renovation/Addition project
  - Increased bond payment to the City by \$157,000/year to \$850,000 per year
- STATE-LEVEL BOND ISSUE IN 2020-21 (1st in 13 years)
  - RCS portion is \$3.4M plan to use towards phase 2 of RHS project Career Tech Dept.



#### ADVANCEMENT & TECHNOLOGY FUNDS

- Received again this year, but not an ongoing li