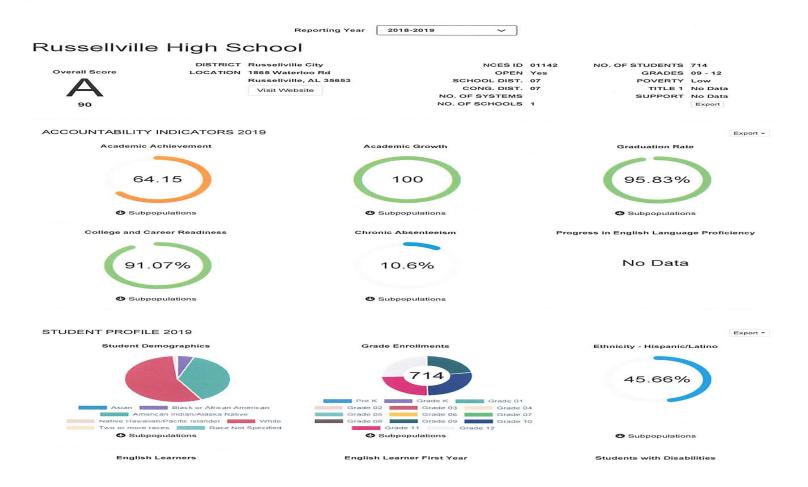

91.07%

Subpopulations

Academic Growth

99.46

Subpopulations

Chronic Absenteeism

7.41%

Subpopulations

Graduation Rate

95.83%

Subpopulations

**Progress in English Language Proficiency** 

44.19%

Subpopulations