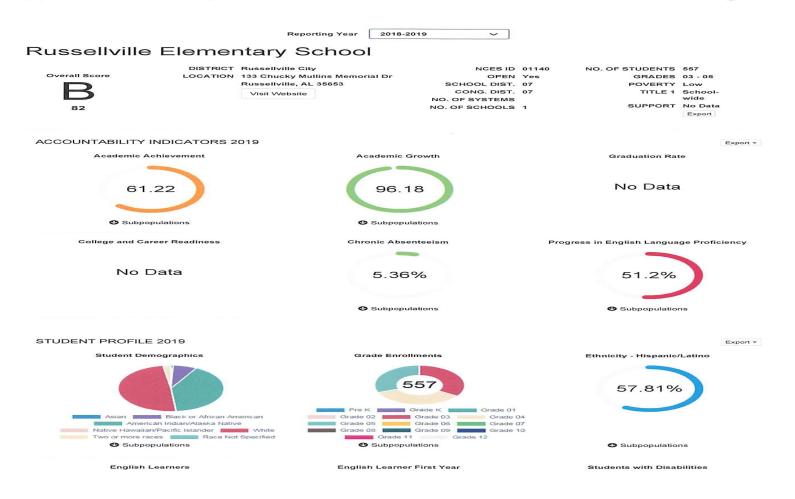

|
| Disabilities                        | Disabilities                         | Disabilities                         | Disabilities                         |
| Disabilities                        | Disabilities                         | Disabilities                         | Disabilities                         |
| 9.04%                               | Disabilities  11.27%                 | 11.89%                               | 14.17%                               |
| 9.04%  Subpopulations  Economically | 11.27%  Subpopulations  Economically | 11.89%  Subpopulations  Economically | 14.17%  Subpopulations  Economically |
| 9.04%  Subpopulations  Economically | 11.27%  Subpopulations  Economically | 11.89%  Subpopulations  Economically | 14.17%  Subpopulations  Economically |









# **Alabama Literacy Act**

- Students must score above the 25th percentile on state approved reading assessment
- Teachers must assess and report 3 times a year while assessing students who are meeting benchmark goals twice a month.
- Students not meeting benchmarks are required to have specialized plans that will require parent input.
  - Parents training will be encouraged for all students not meeting benchmark.
- Schools will be required to offer after school tutoring and/or a summer reading program
- Student who still do not score above the 25th percentile will be retained by the 3rd grade up to two years starting in the 2021-22 school year.
  - This could cause a significant student enrollment bubble in those grades



## **Turnover**

- Highest EL population in the state
- At We