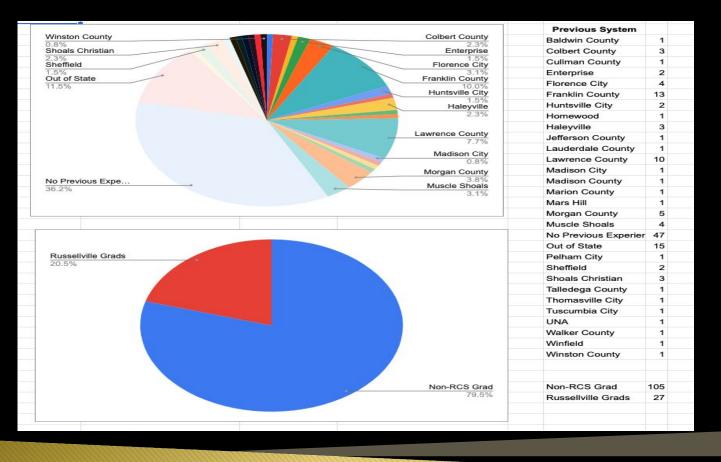

's difficult to find quality applicants
- Turnover is only going to get worse with the Alabama Literacy Act...not better
- Alabama has improved educational and accountability standards and RCS is committed to our tradition of excellence
- Some teachers are committed to the success of their school no matter the challenge and willing to change to meet those challenges...others, when given the choice prefer less difficult positions
- While education is a tough everywhere...it is much easier to meet accountability measure and show educational progress in other districts

# **Hiring Data**

County of Residence When Hired

Coffee County 2 Colbert County 37 Franklin County 44 Jefferson County Lauderdale County 21 Lawrence County 9 Marion County Morgan County 3 Out of State Winston County

2









## **Financial Data**

- \$4.4M 2.26 months operating balance
- Total budget \$39 million revenues/expenditures
- Total employees: 318 (195 certified & 123 support which includes Park & Rec)
  - A few new positions: Mental Health Coordinator, Maintenance Worker, &
     COVID position- 2 nurses, 2 custodians, 1 tech assistant
- Participated in bond issue w/city last Fall which refinanced existing debt, and provided \$10.5M new money to be used for RHS Renovation/Addition project
  - Increased bond payment to the City by \$157,000/year to \$850,000 per year
- STATE-LEVEL BOND ISSUE IN 2020-21 (1st in 13 years)
  - RCS portion is \$3.4M plan to use towards phase 2 of RHS project Career Tech Dept.



#### ADVANCEMENT & TECHNOLOGY FUNDS

- Received again this year, but not an ongoing line i