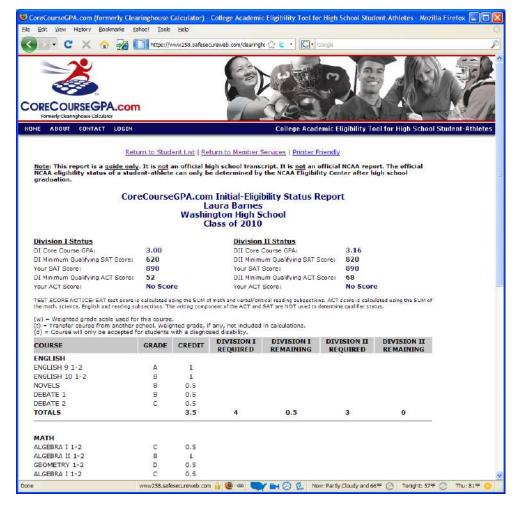

#### NCAA Initial Eligibility Report

Report is saved and can be updated at any time....

Counselors, Coaches, Parents, or Students

**College Academic Eligibility Tool for High School Student-Athletes** 

#### NCAA Initial Eligibility Report

Most college entrance standards are *higher* than NCAA minimum requirements....

> ....helps meet those COLLEGE SPECIFIC entrance standards