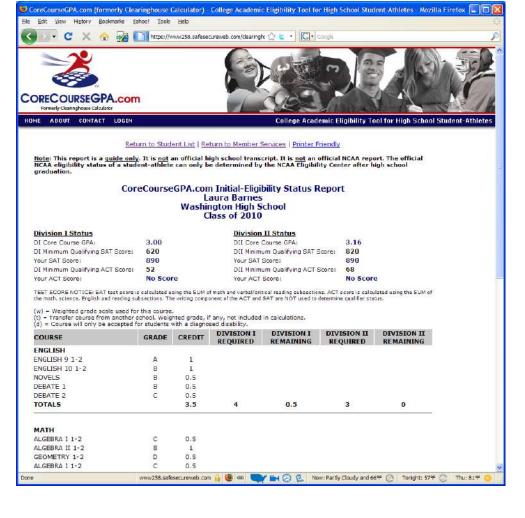

#### NCAA Initial Eligibility Report

Report is saved and can be updated at any time....

Counselors, Coaches, Parents, or Students

**College Academic Eligibility Tool for High School Student-Athletes** 

#### NCAA Initial Eligibility Report

Most college entrance standards are *higher* than NCAA minimum requirements....

> ....helps meet those COLLEGE SPECIFIC entrance standards