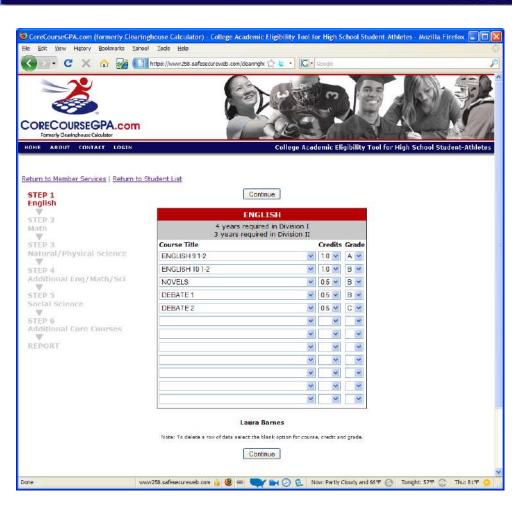

**6 Step Process** English Math Natural/Physical Science Additional English/Math/Science Social Science Additional Core Courses

Click "Show Report"

College Academic Eligibility Tool for High School Student-Athletes