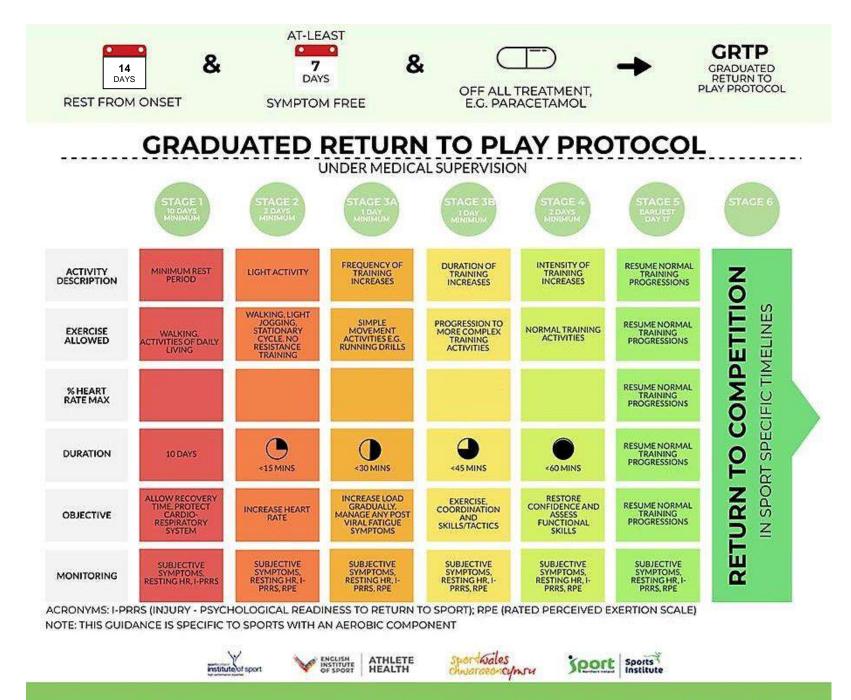

## **COVID-19 Clearance Form (2020/21)**

| Patient Name:                                                                                            |                                                | Date of Birth:                                          |
|----------------------------------------------------------------------------------------------------------|------------------------------------------------|---------------------------------------------------------|
| Date of Symptom onset/Positive test:                                                                     |                                                | School:                                                 |
| □ 1. Has it been at least 14 days since symptom onset or positive test if asymptomatic?                  |                                                |                                                         |
| Yes                                                                                                      | s NO                                           |                                                         |
| □ 2. Has the patient been afebrile for > 24 hours without use of antipyretics and symptom free > 7 days? |                                                |                                                         |
| Yes                                                                                                      | s NO                                           |                                                         |
| □ 3. Does this patient have any ongoing COVID or cardiovascular symptoms?                                |                                                |                                                         |
| YE                                                                                                       | S No                                           |                                                         |
| □ 4.Do                                                                                                   | es this student have a normal cardiorespirator |                                                         |
| Yes                                                                                                      | s NO                                           | warrant further evaluation<br>prior to sports clearance |
| □ 5. Does this person have a normal EKG (if applicable)?                                                 |                                                |                                                         |
| Ye                                                                                                       | s NO                                           |                                                         |
| □ 6. Is this student cleared to start the return to play protocol (on reverse page)?                     |                                                |                                                         |
| Yes                                                                                                      | s NO                                           |                                                         |
| Health Care Provider Printed Name:                                                                       |                                                | Date:                                                   |
| Health Ca                                                                                                | are Provider Signature:                        | Phone: Fax:                                             |

NFOGRAPHIC CREATED BY UK HOME COUNTRIES INSTITUTES OF SPORT; ELLIOTT, N. ELLIOTT, J. BISWAS, A. MARTIN, R. HERON, N.