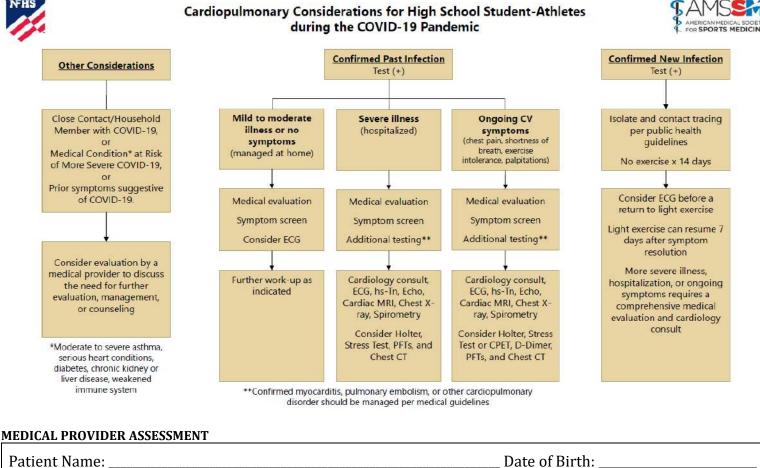

## **COVID-19 Clearance Form (2020/21)**

| Patient Name:                                                                                            |                                                | Date of Birth:                                          |
|----------------------------------------------------------------------------------------------------------|------------------------------------------------|---------------------------------------------------------|
| Date of Symptom onset/Positive test:                                                                     |                                                | School:                                                 |
| □ 1. Has it been at least 14 days since symptom onset or positive test if asymptomatic?                  |                                                |                                                         |
| Yes                                                                                                      | s NO                                           |                                                         |
| □ 2. Has the patient been afebrile for > 24 hours without use of antipyretics and symptom free > 7 days? |                                                |                                                         |
| Yes                                                                                                      | s NO                                           |                                                         |
| □ 3. Does this patient have any ongoing COVID or cardiovascular symptoms?                                |                                                |                                                         |
| YE                                                                                                       | S No                                           |                                                         |
| □ 4.Do                                                                                                   | es this student have a normal cardiorespirator |                                                         |
| Yes                                                                                                      | s NO                                           | warrant further evaluation<br>prior to sports clearance |
| □ 5. Does this person have a normal EKG (if applicable)?                                                 |                                                |                                                         |
| Ye                                                                                                       | s NO                                           |                                                         |
| □ 6. Is this student cleared to start the return to play protocol (on reverse page)?                     |                                                |                                                         |
| Yes                                                                                                      | s NO                                           |                                                         |
| Health Care Provider Printed Name:                                                                       |                                                | Date:                                                   |
| Health Ca                                                                                                | are Provider Signature:                        | Phone: Fax:                                             |