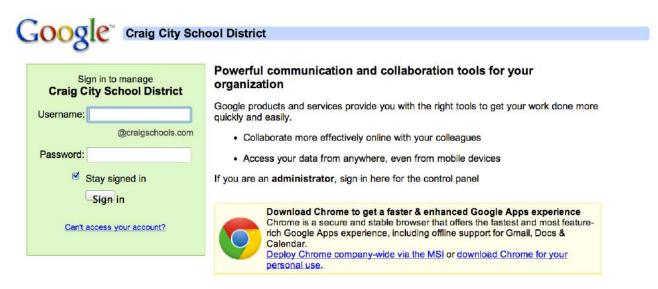

- \* Open a browser (Safari, Chrome, Firefox, etc.)
- \* Type mail.craigschools.com into the address bar. (no need to type www. or http://)
- \* The following will appear:

- \* Your username is your first initial last name (ex. Thomas Smith = tsmith)
- \* Unless you have already spoken to the tech department, your initial password is "changeme". Once you log in, you will be directed to change your password to one of your choosing.
- \* Enter the captcha code at the bottom of the screen in the space provided and accept the terms of service by clicking the button to finish.