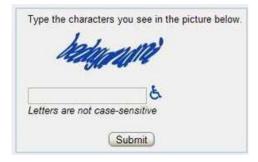

- \* Open a browser (Safari, Chrome, Firefox, etc.)
- \* Type mail.craigschools.com into the address bar. (no need to type www. or http://)
- \* The following will appear:

- \* Your username is your first initial last name (ex. Thomas Smith = tsmith)
- \* Unless you have already spoken to the tech department, your initial password is "changeme". Once you log in, you will be directed to change your password to one of your choosing.
- \* Enter the captcha code at the bottom of the screen in the space provided and accept the terms of service by clicking the button to finish.