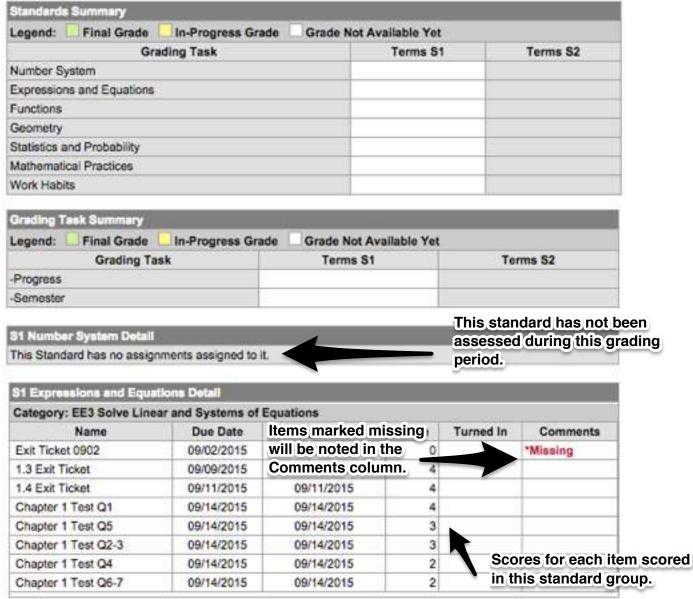

## How to Read Scores Summary by Class in Campus Portal

The scores on the 4-point rubric are:

- 4 Exemplary expectations in the standard
- 3 Meeting expectations in the standard
- 2 Progressing towards expectations in the standard
- 1 Insufficient progress towards expectations in the standard

Items that have no score are not counted in progress/semester scores. Items that have a '0' score are not counted in progress/semester scores.

All four work habits (Accountability, Collaboration & Teamwork, Critical Thinking and Grit) are counted into a single progress/semester score.