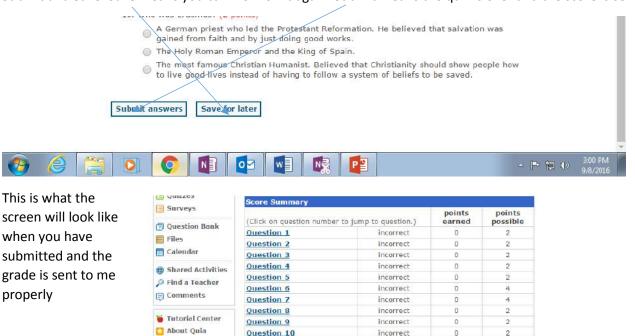

If you are finished you must press the SUBMIT button at the bottom of the guiz. Once you press submit, you will see your score. Once you see your score, it will be sent to me. Do not double click anything.

Timer

Submit and Save. Save means you can work on it again. Submit means the quiz is over and the score is sent to me.

Score: (0%)

Question 10

Request