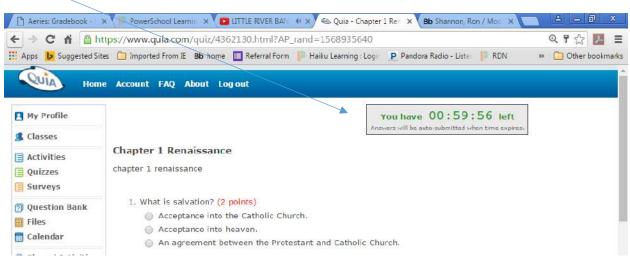

Online quiz directions

How to log in to quiz.

Your username is your first name last name and 791 at the end. The name you are registered with at school. Just like this **johnsmith791**. No spaces, caps, periods. Your password is your 9 digit student number found on your schedule and ID card.

NEVER press the X in the upper right hand corner, press back, forward on your browser. This will kick you out of the test and you will get a 0.

You can Save the test for later by pressing Save. When you log back in, you need to choose RESUME (never choose discard and start over)

If you are finished you must press the SUBMIT button at the bottom of the guiz. Once you press submit, you will see your score. Once you see your score, it will be sent to me. Do not double click anything.

Timer

Submit and Save. Save means you can work on it again. Submit means the quiz is over and the score is sent to me.

Score: (0%)

Question 10

Request