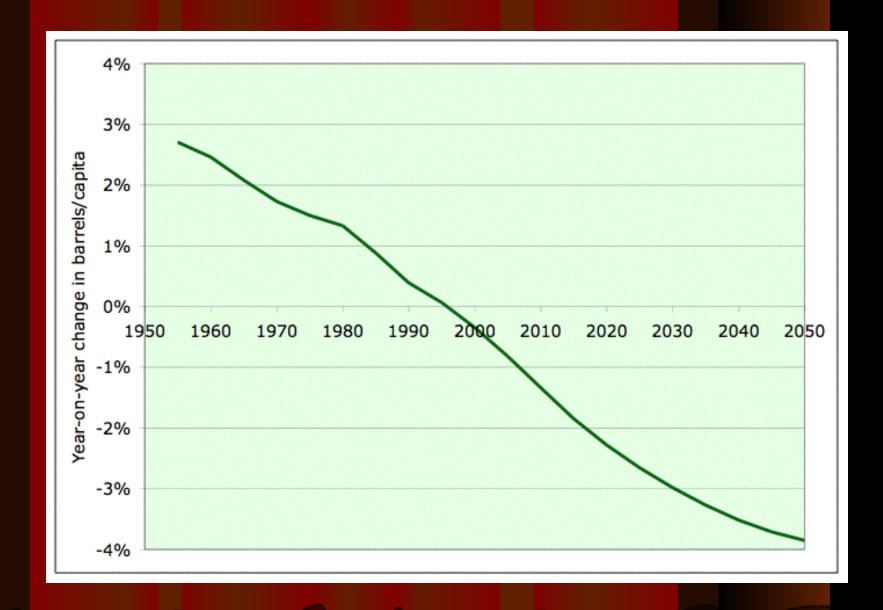

#### GE GOWN, OU



## decline: to go down



#### decode: to break down words



#### decay: to rot



#### deport: to send out of the country



# dejecten: feeling down



#### to lower into a smaller amount



#### depressi press down

In-Store Coupon | Valid Sunday December 23, 2007



#### \$10 OFF your purchase of \$30 or more



Valid in Walgreens stores on December 23, 2007 only, 12:00 AM to 11:59 PM local time (during regular store hours only). Excludes alcohol, tobacco, prescriptions, gift cards, pre-paid cards and items prohibited by law. Limit one coupon per customer per offer. Cash value 1/100¢. No cash back.

### 

#### De- Pop Quiz

- 1. to press down
- 2. To take out
- 3. Feeling down
- 4. To send out of the country
- 5. To rot
- 6. To break down words
- 7. To take out, remove
- 8. To break