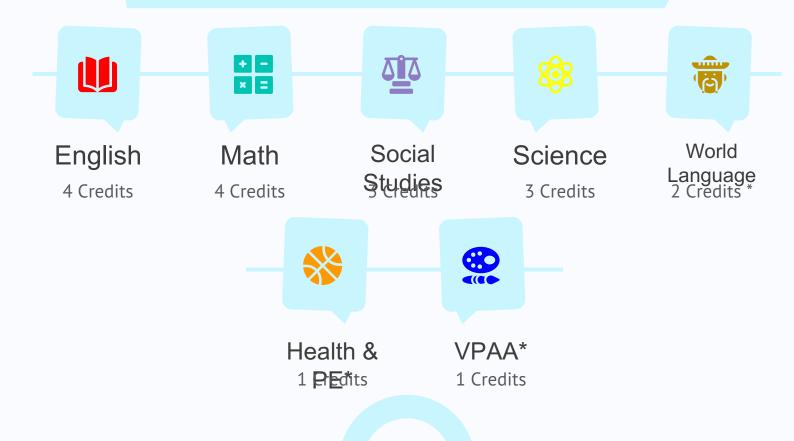

#### **Graduation Requirements**

#### English

Students need to take 4 credits

#### **Social Studies**

Students need to take 3 credits

#### Science

Students need to take 3 credits

Box A

- If you are currently in Physical Science, choose Biology Box A
- If you are currently in Physical Science & Biology, then choose Chemistry or Physics
  – Box A
- If you are considering Physics, it is recommended that you have completed Algebra 2 – please consult with your science teacher
- FLEX Option available for 3rd year requirement

#### Math

Students need to take 4 credits

- Write in your current math class- in the line provided
- Check the next course in your math sequence.
- If you are currently in an Honors class and doing well, consider Honors again.
- If you are currently in an Honors class and doing "poorly", consider a "regular" math class for next year.

#### **Electives**

Options on Course Offering Sheet for 10th Graders

- Your electives should total 4 semesters.
- STUGO should not be added; place two 1 semester electives.
- Do your research and pick wisely based on future goals or interests.

#### World Language

2 credit is Required

Elective Option

- 2 years of the *same language* required
- FLEX option for 2nd year
  - Consider college plans before choosing to FLEX

#### **Physical Education**

Students need to take 1 credit

Elective Option

**Option 1**: PE Activity Course and Health (9th – 12th grade)

**Option 2**: Flex – Participation in 2 seasons of a RCS approved MHSAA Sport or Marching Band is equivalent to .5 PE.