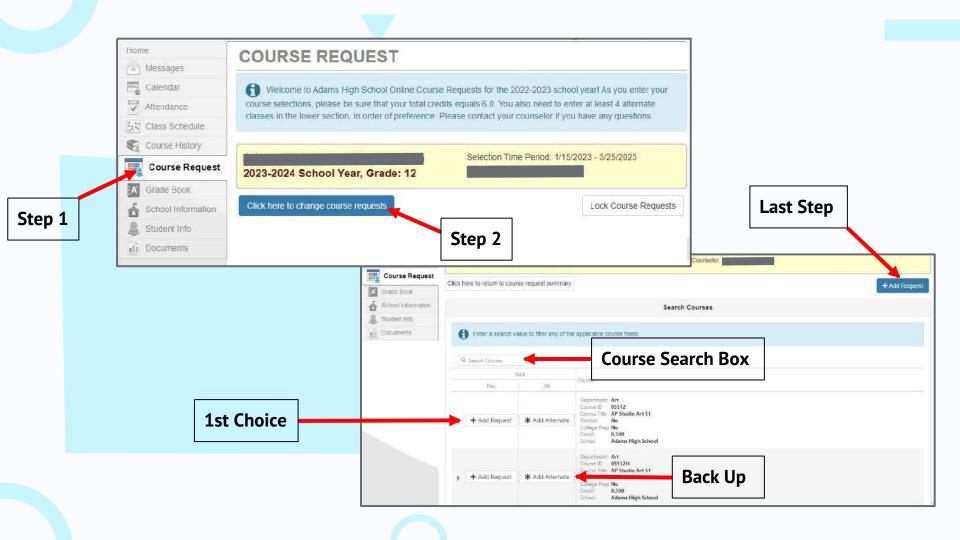

#### Alternates

Options on Course Offering Sheet for 10th Graders

- Alternates are *required*
- You must fill out all 4 lines.
- Only enter courses you are willing to take.
- It's a good idea to choose classes that match subject areas from electives box.
- Pre-requisite and teacher approval also applies to alternate choices.
- Schedules will *not* be processed without alternates.