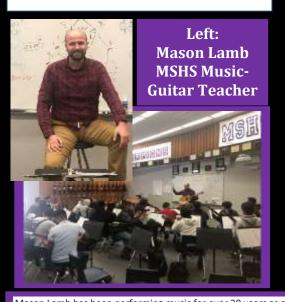

### NEW TO VAPA MSHS MUSIC-GUITAR TEACHER

Mason Lamb has been performing music for over 30 years as a guitarist, Mason Lamb has performed music for over 30 years as a guitarist, vocalist, and composer. He completed his Master's degree in music composition and was awarded the Dean's graduate medal from Fresno State University. He has performed on tours in England, Australia, and Brazil, as has earned a reputation as a renowned instrumentalist in the local music community. He was a fellow of the Los Angeles Film Conducting Intensive's Summer Session in Ruse, Bulgaria where he premiered one of his orchestral works alongside nine other emerging and established film composers. His works have been performed at the Walt Disney Concert Hall and by members of the Fresno Philharmonic and served as a copyist for the concert premiers of several Hollywood scores including Star Wars: The Clone Wars, and My Week With Marylin. He has worked as a professional music director, audio engineer, and orchestrator.