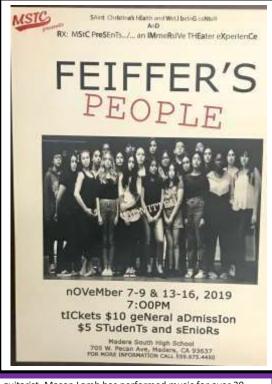

# IT'S GOING DOWN IN "DA" SOUTH MADERA SOUTH HIGH SCHOOL

November 7<sup>th</sup>-9<sup>th</sup> @ 7:00 PM November 13<sup>th</sup>-16<sup>th</sup> @ 7:00 PM

#### **UPCOMING EVENTS**

| 11/7 | MSTC Presents; Feiffer's People |
|------|---------------------------------|
|      | 11/7-11/9/2019 @7:00PM and      |
|      | 11/13-11/16/2019 @7:00PM        |
| 12/4 | TJ Winter Band Concert, 6:30PM  |