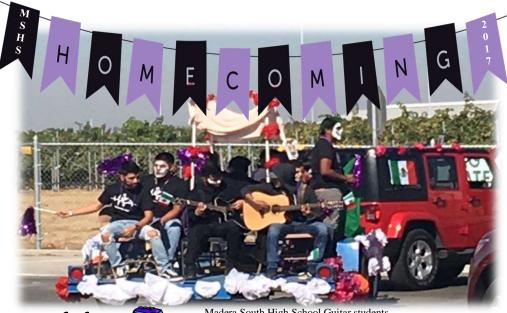

## Come see MADERA SOUTH H.S. CHOIR AND GUITAR

students perform On October 28, 2017 At the

PARENT AND COMMUNITY ENGAGEMENT CONFERENCE

**Desmond Middle School** 

Madera South High School Guitar students Sandra Kelly, Teacher