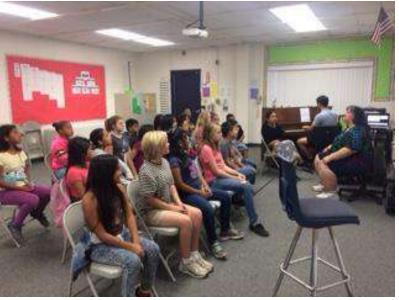

(Above) Madison Choir students directed by Ms. Anne Kyle, practice for their Winter Concert.

Celebrating a Happy Healthy Community Family Festival

October 7, 2017

Madera South High School Guitar Students perform at the festival.