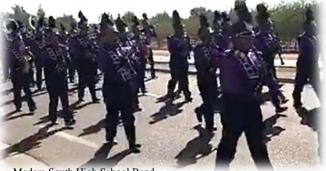

Madera South High School Band Justin Rossette, Band Director

Madera South High School Senior float