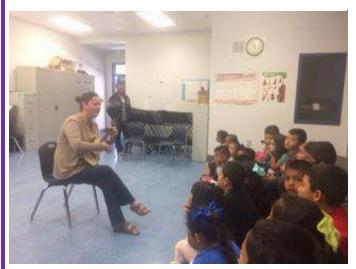

(Above) Millview Choir students practice for their Winter Concert. *Music Teacher, Mrs. Sarah Ausley, Accompanist Miss. Amanda Contreras.* 

(Above) Pershing students working to be the choir of tomorrow. *Music Teacher, Ms. Johnelle Robinson.* 