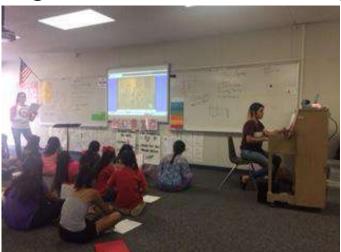

(Above) Millview Choir students practice for their Winter Concert. *Music Teacher, Mrs. Sarah Ausley, Accompanist Miss. Amanda Contreras.* 

(Above) Pershing students working to be the choir of tomorrow. *Music Teacher, Ms. Johnelle Robinson.* 