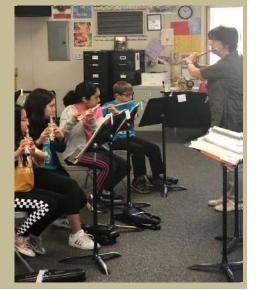

General Music Eastin Arcola Sarah Ausley, Music Teacher

Flute Class Lincoln Elementary Joy Cunningham, Music Teacher

If you can read any of this, Thank A Music Teacher!