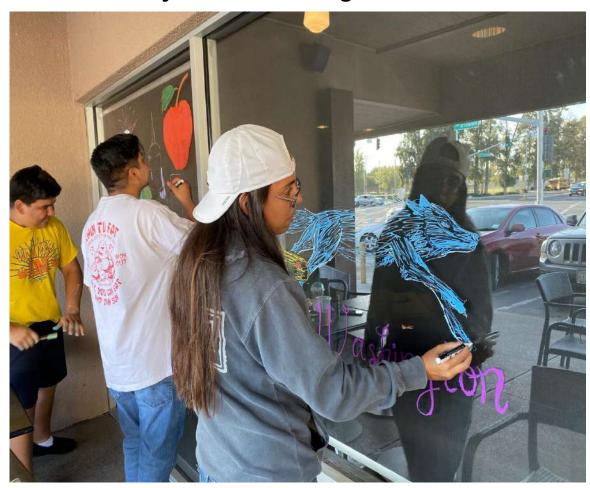

### The next time you stop by **Starbucks** on Howard Rd. .... **Check Out the Art!** Provided by the Madera High School Art Club

Madera High School Art Club students provide their "Road Trip Theme", featured at Starbucks 1933 Howard Rd. in celebration of Homecoming, Art Teacher: Jaipriya Kaur-Sanchez.