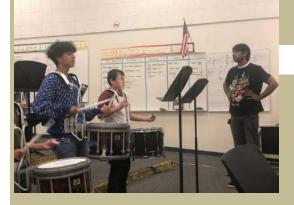

## It May Sound Great, But It's Not Easy ...

Amrik Sandhu, Band Tech working with TJ Drumline.

Music Teacher, Sheldon Horn, and 2<sup>nd</sup> grade students, Pershing Elementary School

Virginia Lee Rose Choir Daniel Kaneko, Music Teacher