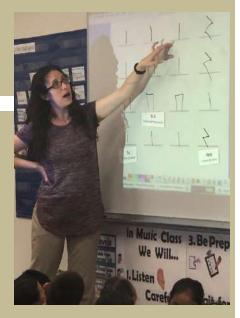

Diego Gonzalez, Music Teacher Madison School

Khythms we are learning = +a = 1 sound in I beat = t;-t; = 2 sounds in I beat = rest= 1 beat of silence = = ta-ah= 1 sound in 2 beats = 0 = ta-ah-ah-ah= 1 sound in 4 beats = tikatika = 4 sounds in I bet