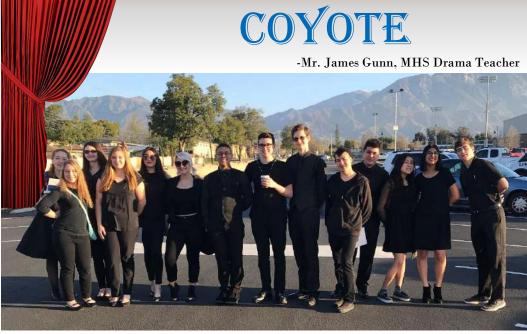

5/15 Parkwood Spring Concert, 5:30 PM
5/16 Sierra Vista Spring Concert, 6:00 PM
5/17 Desmond Spring Concert, 6:00 PM

It's a good day to be a

Over 1300 students from 61 high schools from all over the State came together and participated in the California Thespian Festival 2018. Fifteen advanced Drama students from ITS Troupe 8160 (Madera High) traveled to Southern California and joined them.

Over the course of three intense days, our students competed in the Monologue and Duet Acting events, (where their performances were assessed by practicing professionals) then joined workshops and All Festival events where they learned from Actors Equity and SAG performers and designers (including two cast members of the recently closed the Hamilton tour).

Of 1300 students, 430 received an Over-All Superior rating, qualifying them to participate, present, and perform at the International Thespian Festival in Lincoln, Nebraska this summer.

Troupe 8160 had one person who broke out of the pack to qualify.

Congratulations Kayla Anderson!