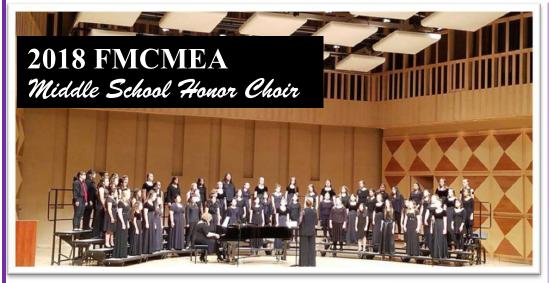

Desmond, MLK and Thomas Jefferson Choir students, under the direction of Miss. Kirstyn Olsen, were selected for the 2018 Fresno-Madera County Music Educators Association Middle School Honor Choir. Students attended two rehearsals at Shaghoian Hall in Clovis California, prior to culminating the experience with a performance on Saturday, February 10<sup>th</sup>. MLK's Kayla Beltran (Right) was honored to be selected as a solo performer and share with the audience her vocal talents. Congratulations to all MUSD Middle School Choir students Honor for their outstanding

(Above) MUSD Middle School Honor Choir students patiently wait for their culminating Honor Choir performance.