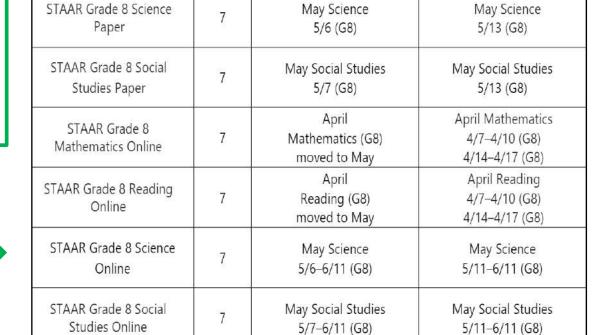

| Paper<br>Administration<br>Test Date(s) | Online<br>Administration<br>Test Date(s) | STAAR                                                                                                                                                                                                                                                                                                                                                                                                                         |  |  |  |
|-----------------------------------------|------------------------------------------|-------------------------------------------------------------------------------------------------------------------------------------------------------------------------------------------------------------------------------------------------------------------------------------------------------------------------------------------------------------------------------------------------------------------------------|--|--|--|
| May 4–May 7                             | May 4—Jun 4                              | Algebra I Biology U.S. History                                                                                                                                                                                                                                                                                                                                                                                                |  |  |  |
| May 6 (Thu)                             | May 6-Jun 11                             | irade 8 Science                                                                                                                                                                                                                                                                                                                                                                                                               |  |  |  |
| May 7 (Fri)                             | May 7-Jun 11                             | Grade 8 Social Studies                                                                                                                                                                                                                                                                                                                                                                                                        |  |  |  |
| May 7 (Fri)                             |                                          | All make-up sessions for paper STAAR EOC assessments scheduled to be administered May 4–7, 2021, must be completed by the end of this day.                                                                                                                                                                                                                                                                                    |  |  |  |
|                                         | Jun 4 (Fri)                              | All make-up sessions for online STAAR EOC assessments scheduled to be administered May 4—Jun 4, 2021, must be completed by the end of this day.                                                                                                                                                                                                                                                                               |  |  |  |
| May 11 (Tue)                            | May 11-Jun 11                            | Grades 3–8 Mathematics                                                                                                                                                                                                                                                                                                                                                                                                        |  |  |  |
| May 11 (Tue)                            | May 11 (Tue)                             | English III                                                                                                                                                                                                                                                                                                                                                                                                                   |  |  |  |
| May 12 (Wed)                            | May 11-Jun 11                            | Grades 3–8 Reading                                                                                                                                                                                                                                                                                                                                                                                                            |  |  |  |
| Na 42 (Th)                              | May 11-Jun 11                            | Grade 5 Science                                                                                                                                                                                                                                                                                                                                                                                                               |  |  |  |
| May 13 (Thu)                            |                                          | Algebra II                                                                                                                                                                                                                                                                                                                                                                                                                    |  |  |  |
| May 14 (Fri)                            | May 14 (Fri)                             | All make-up sessions for paper STAAR Grades 3–8 assessments scheduled to be administered May 6–13, 2021, must be completed by the end of this day. Make-up sessions for paper STAAR English III and Algebra II assessments scheduled to be administered May 11 and 13, 2021, must be completed by the end of this day. Make-up sessions for the online STAAR English III assessment must be completed by the end of this day. |  |  |  |
|                                         | Jun 11 (Fri)                             | Make-up sessions for online STAAR assessments scheduled to be administered May 6–Jun 11 (grade 8 Science and Social Studies) and May 11–Jun 11, 2021, (other grades 3–8 and Algebra II) must be completed by the end of this day.                                                                                                                                                                                             |  |  |  |