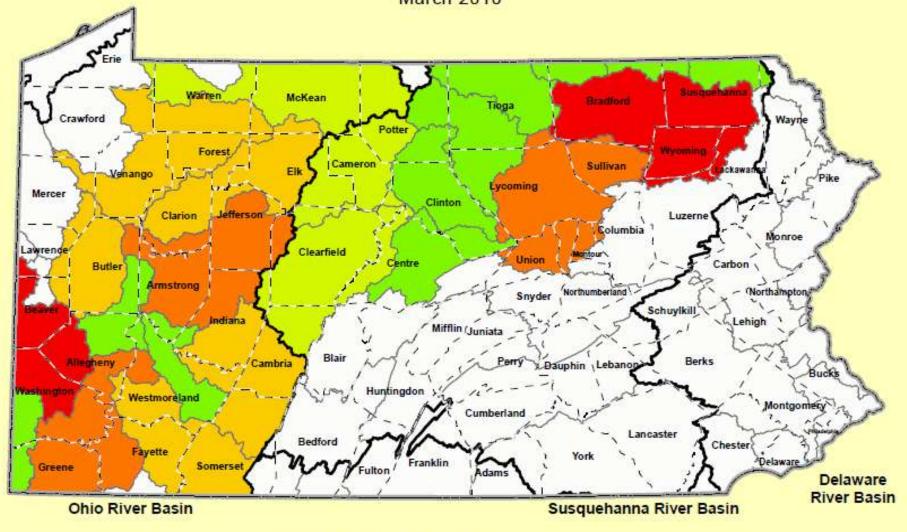

# Marcellus Shale Natural Gas Well Development in Pennsylvania Water Management Plans (WMPs) Distribution of Sources by Sub-basin March 2010

## Marcellus Shale Natural Gas Well Development in Pennsylvania Water Management Plans (WMPs)

| Number of Gas Operators | Individual Sources |             |      |       | Approved Daily Maximum Use, mgal/d |      |          | Reported Water Use |      |       |
|-------------------------|--------------------|-------------|------|-------|------------------------------------|------|----------|--------------------|------|-------|
| 34                      | Type               | Susquehanna | Ohio | State | Susquehanna                        | Ohio | State    | Susquehanna        | Ohio | State |
|                         | Surface water      | 61          | 56   | 117   | 57.4                               | 81.8 | 139.2    |                    |      |       |
|                         | Ground water       | 0           | 10   | 10    | denor                              |      | 42007000 | iv.                |      |       |
|                         | Purchase           | 31          | 55   | 86    |                                    |      |          |                    |      |       |
|                         | Total              | 92          | 121  | 213   | 1                                  |      |          |                    |      |       |
|                         | %                  | 43%         | 57%  | - 3   |                                    |      |          |                    |      |       |