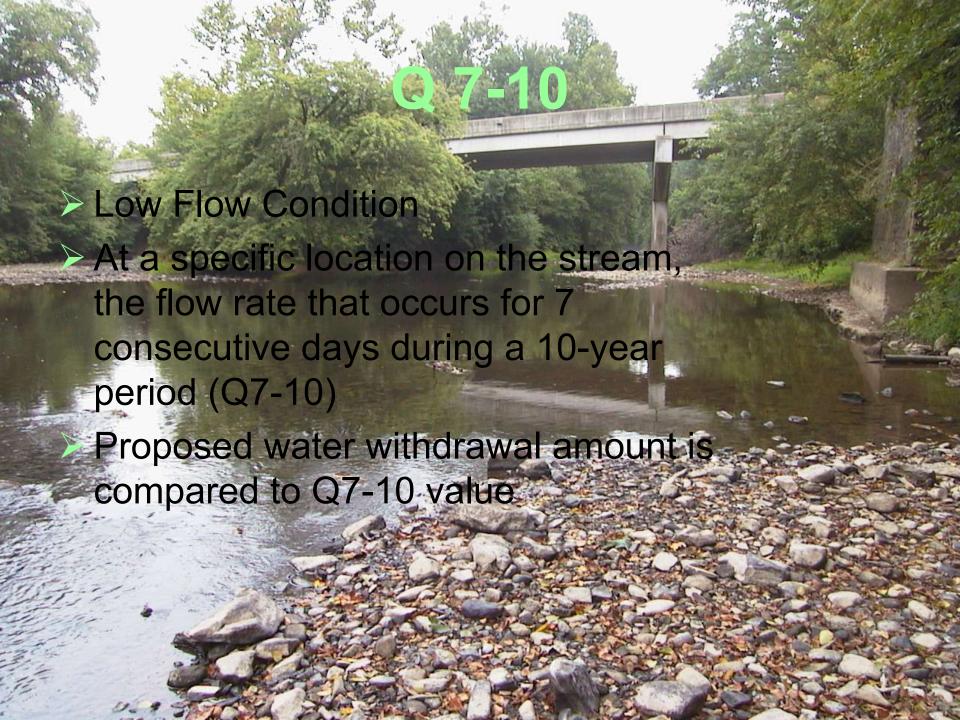

### **Surface Water**

- > Rivers, streams, lakes
- Stream Classification- Special Protection Water (High Quality or Exceptional Value)
- Cumulative assessment performed under low flow conditions (Q7-10)

# Pass by Flow

- SRBC Passby Flow Guidelines used Statewide
- > PA/MD IFIM where applicable
- ▶ If proposed withdrawal greater than 10% Q7-10 or cumulatively greater than 10% Q7-10, a passby flow condition is imposed
- Passby flow may be imposed on withdrawal amounts less than 10% Q7-10 and will depend upon site specifics