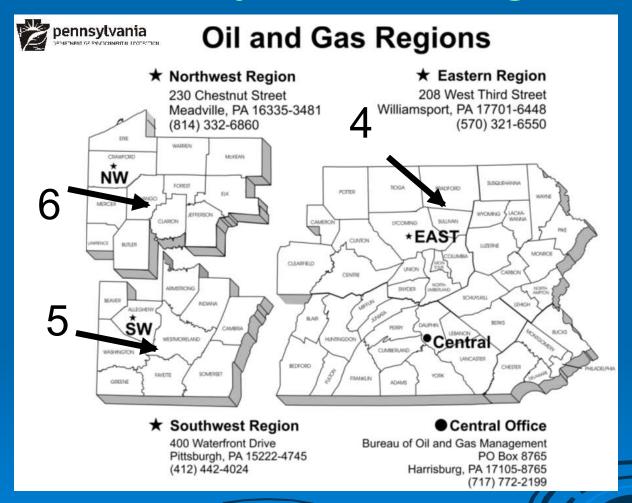

# WMP – by O&G Regions

Plan ID numbers = DEP Client ID # + Region #

For example, WMP-12345-5