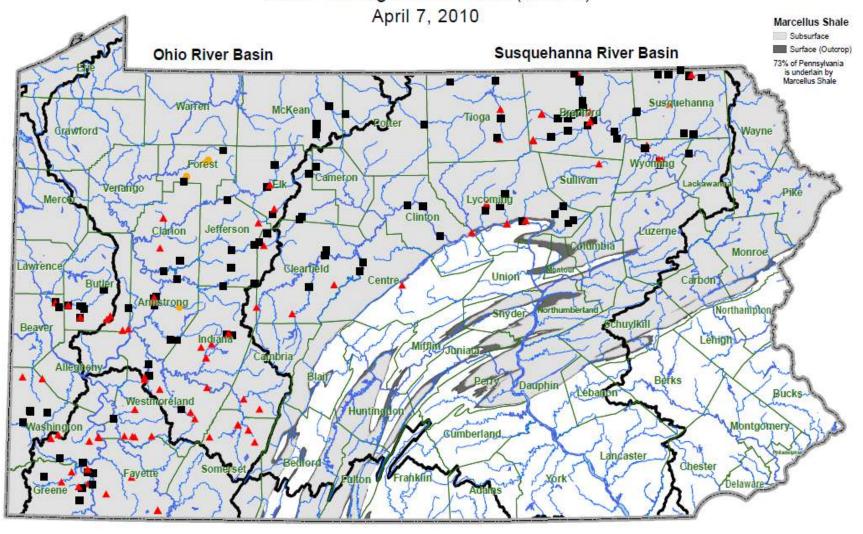

## Water Management Plan

- Identifies various water sources proposed to be used for utilization in development of Marcellus Shale Natural Gas Wells within the covered area
- Includes mitigation efforts necessary to protect the resource, whether the source is located in the Ohio, the Susquehanna or the Delaware Basin