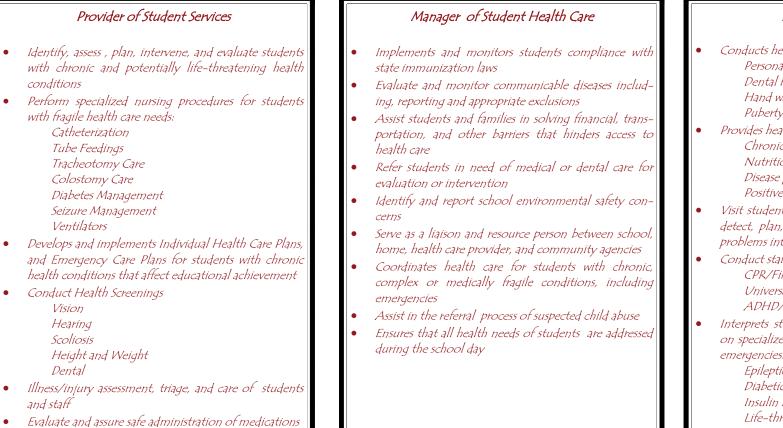

On a typical day, a school nurse administers more than 200 doses of medication; supervises use of asthma inhalers; conducts vision screenings class; and handles conditions ranging from scrapes to injuries to life-threatening peanut allergies. We serve as an extension of traditional con ity, compliance, and professional supervision of care within the school setting.



• Perform special education health evaluations

- Assist in Dis ment
- Plan health p



"You cannot educate a child who is not healthy and you cannot keep a child healthy who is not educat Joycelyn Elders, M.D.

## Main Inside Heading

The most important information is included here on the inside panels. Use these panels



scribing pic-

ture or

graphic.

to introduce your organization and describe specific products or services. This text should be brief and should entice the reader to want to know more about the product or service.

You can use secondary headings to organize your text to make it more scannable for the reader.

Lorem ipsum dolor sit amet, consectetuer adipiscing elit, sed diem nonummy nibh euismod tincidunt ut lacreet

dolor et accumsan et iusto odio dignissim qui mmy