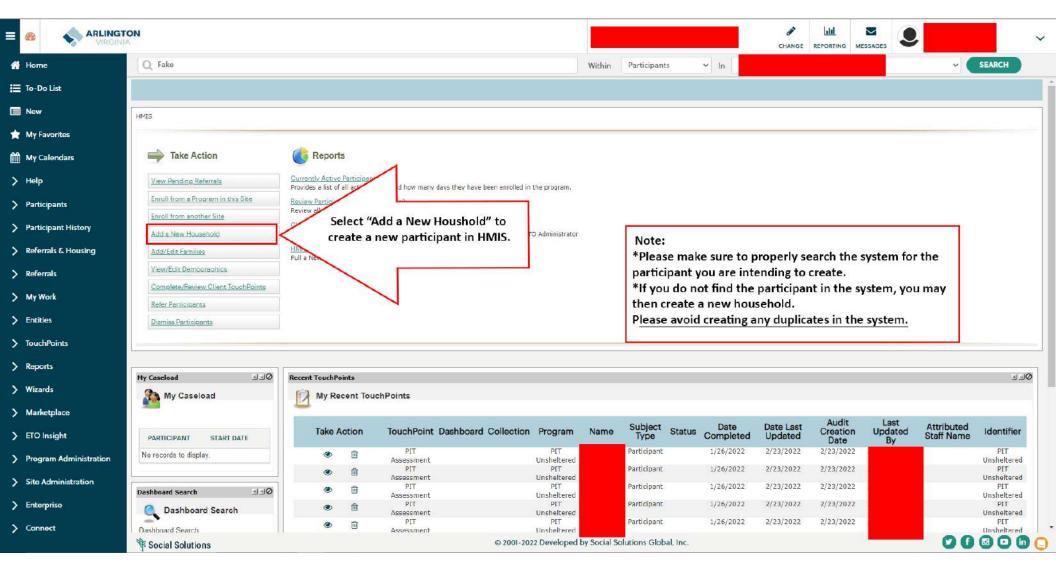

it
  - HUD Assessment at Exit
  - Reasons for Dismissal

- Built for Zero (BFZ) (CoC Requirement for Shelter & Street Outreach programs)
  - Enroll
  - Dismiss

#### **HMIS Referrals: Creating a Referral**



#### **HMIS Referrals:** Creating a Referral



#### **HMIS Referrals:** Creating a Referral



#### **HMIS Referrals: Accepting a Referral**



#### **HMIS Referrals: Accepting a Referral**



#### **HMIS Referrals: Accepting a Referral**



#### Search Functions: Searching Within a Program



#### Search Functions: Searching Within a Program



#### **Search Functions: Searching Within a Site**



#### **Search Functions: Searching Within a Site**



#### Search Functions: Searching Outside Current Site/Program



#### **Enroll Existing Household**



#### **Create New Household**



#### **Create New Household:** *Demographics*



#### **Create New Household:** *Demographics*



#### **Mandatory HMIS TouchPoints**



#### Mandatory HMIS TouchPoints: HUD Assessments (Entry/Update/Annual/Exit)



### Mandatory HMIS TouchPoints: Services Provided (Case Notes) & Forms of ID

#### **Services Provided (Case Notes)** Forms of ID

| ervices Provided (Case Notes) for on IIII IIII IIII IIII IIII IIII IIII | Forms of Identification                                     |
|-------------------------------------------------------------------------|-------------------------------------------------------------|
| First Page                                                              | Forms of ID  Please attach all required documents.          |
| Contact Location / Method - Select