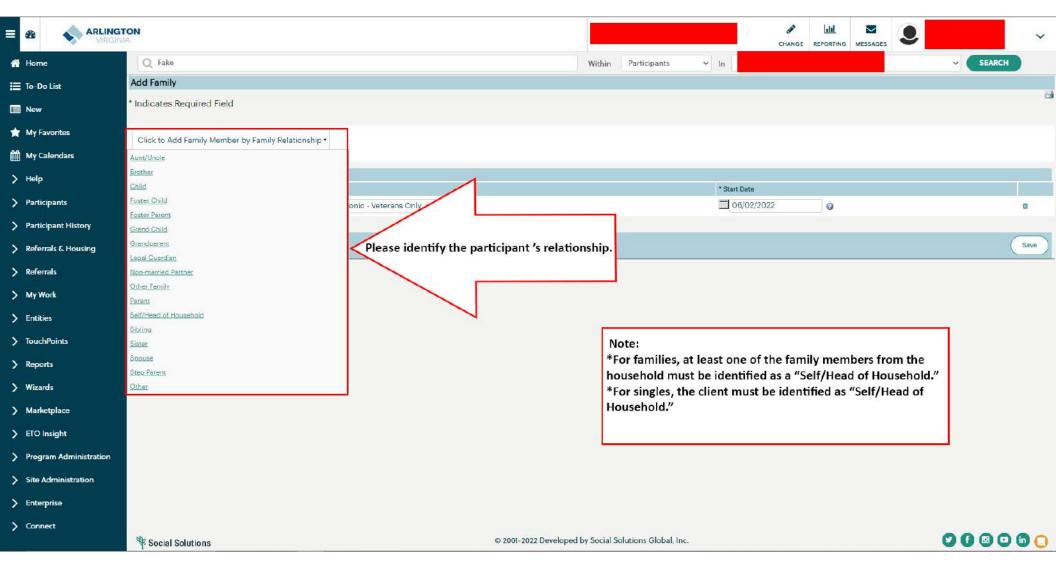

missal

- Built for Zero (BFZ) (CoC Requirement for Shelter & Street Outreach programs)
  - Enroll
  - Dismiss

#### **HMIS Referrals: Creating a Referral**



#### **HMIS Referrals:** Creating a Referral



#### **HMIS Referrals:** Creating a Referral



#### **HMIS Referrals: Accepting a Referral**



#### **HMIS Referrals: Accepting a Referral**



#### **HMIS Referrals: Accepting a Referral**



#### Search Functions: Searching Within a Program



#### Search Functions: Searching Within a Program



#### **Search Functions: Searching Within a Site**



#### **Search Functions: Searching Within a Site**



#### Search Functions: Searching Outside Current Site/Program



#### **Enroll Existing Household**



#### **Create New Household**



#### **Create New Household:** *Demographics*



#### **Create New Household:** *Demographics*



#### **Mandatory HMIS TouchPoints**



#### Mandatory HMIS TouchPoints: HUD Assessments (Entry/Update/Annual/Exit)



### Mandatory HMIS TouchPoints: Services Provided (Case Notes) & Forms of ID

#### **Services Provided (Case Notes)** Forms of ID

| ervices Provided (Case Notes) for on IIII IIII IIII IIII IIII IIII IIII | Forms of Identification                                     |
|-------------------------------------------------------------------------|-------------------------------------------------------------|
| First Page                                                              | Forms of ID  Please attach all required documents.          |
| Contact Location / Method - Select V                                    | Picture ID