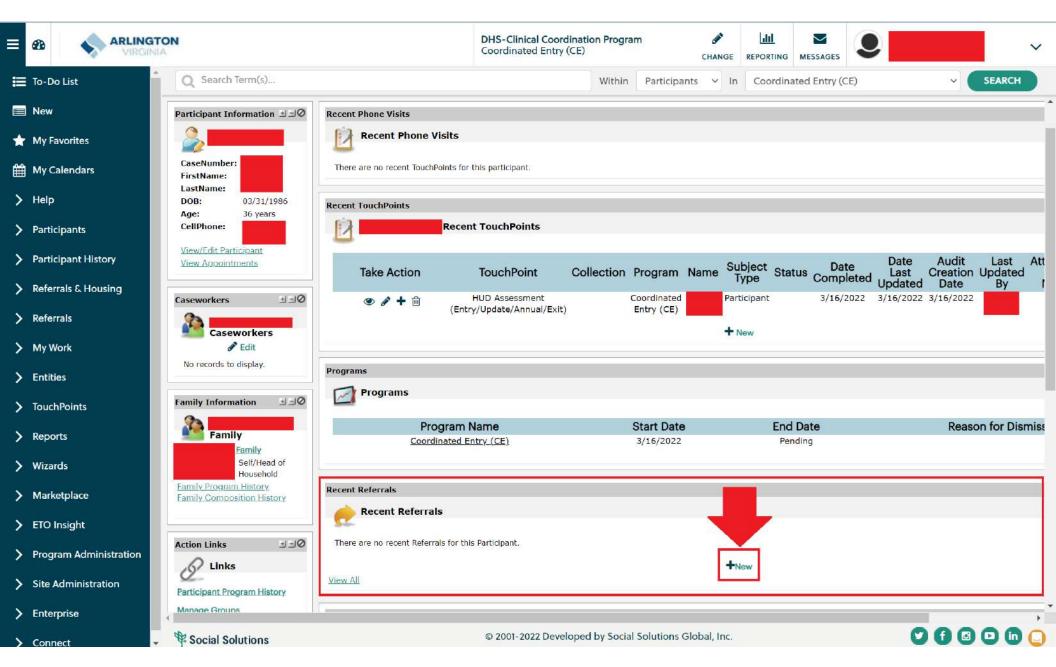

#### **HMIS Referrals: Creating a Referral**

#### **HMIS Referrals:** Creating a Referral