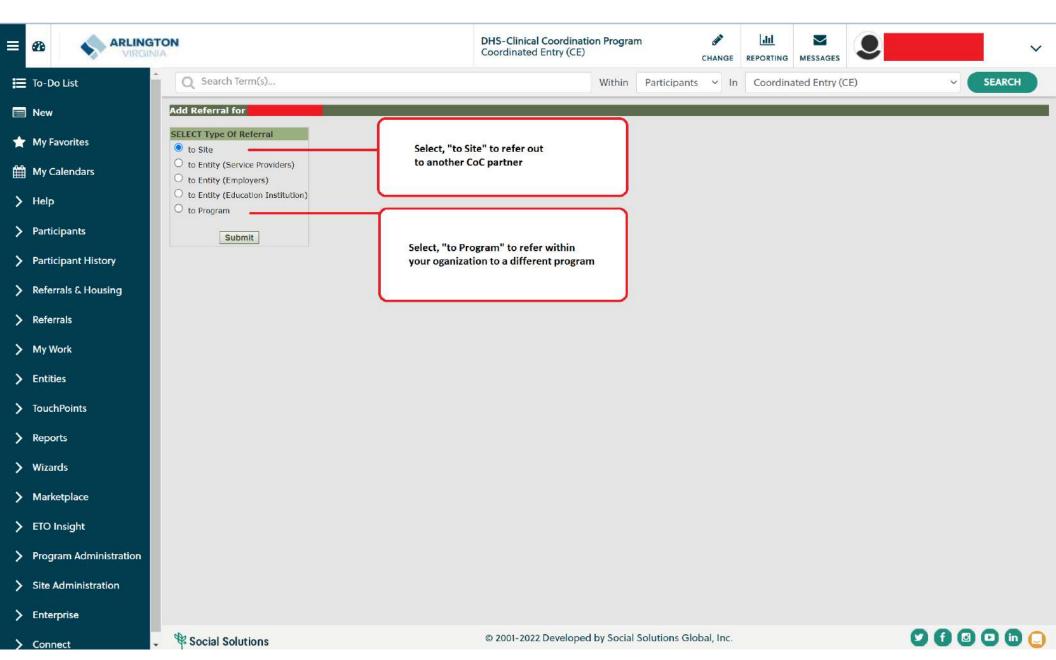

#### **HMIS Referrals: Creating a Referral**

#### **HMIS Referrals:** Creating a Referral