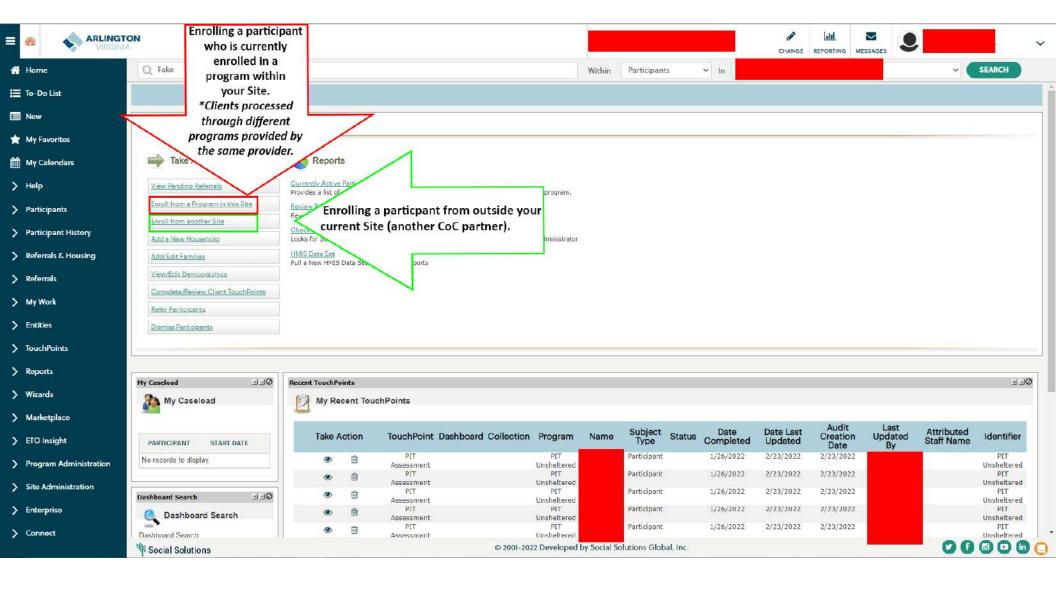

#### Search Functions: Searching Outside Current Site/Program

#### **Enroll Existing Household**