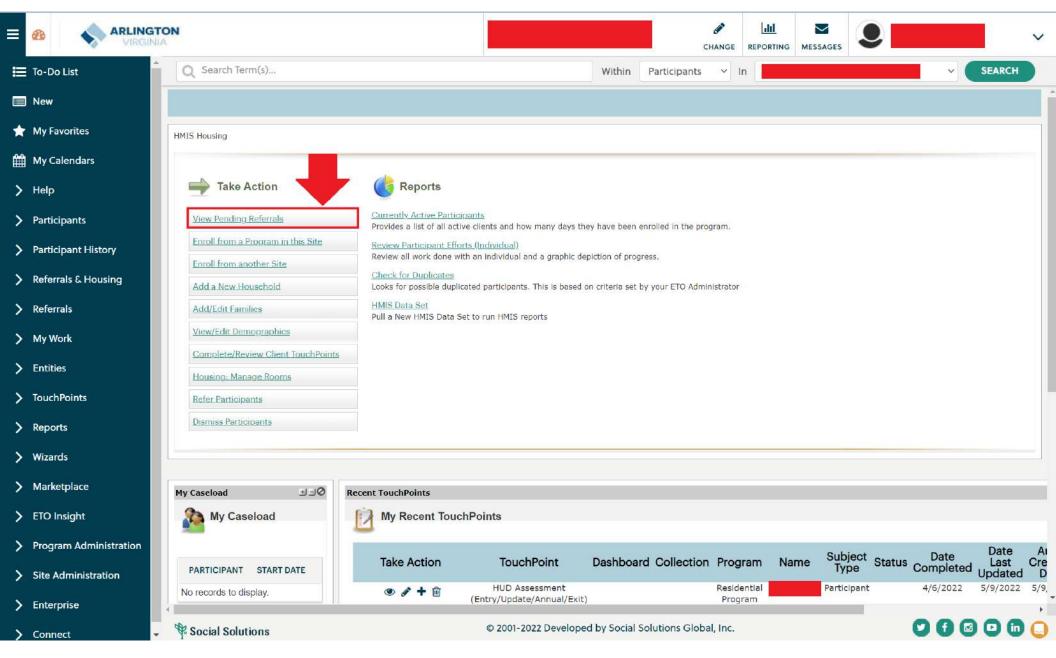

rral
- Search Functions
  - Searching within a Program
  - Searching within a Site
  - Searching Outside of Current Site/Program
- Enroll Existing Household
- Create New Household
  - Demographics
- HMIS Mandatory TouchPoints
  - HUD Assessment (Entry/Update/Annual/Exit)
  - Services Provided (Case Notes) & Forms of ID
  - Additional Assessments based on Project Types
- HMIS Bed-list
  - Check-In
  - Check-Out
  - Manage
- Dismissals/Project Exit
  - HUD Assessment at Exit
  - Reasons for Dismissal

- Built for Zero (BFZ) (CoC Requirement for Shelter & Street Outreach programs)
  - Enroll
  - Dismiss

#### **HMIS Referrals: Creating a Referral**



#### **HMIS Referrals:** Creating a Referral



#### **HMIS Referrals:** Creating a Referral



#### **HMIS Referrals: Accepting a Referral**



#### **HMIS Referrals: Accepting a Referral**



#### **HMIS Referrals: Accepting a Referral**



#### Search Functions: Searching Within a Program



#### Search Functions: Searching Within a Program



#### **Search Functions: Searching Within a Site**



#### **Search Functions: Searching Within a Site**



#### Search Functions: Searching Outside Current Site/Program



#### **Enroll Existing Household**



#### **Create New Household**



#### **Create New Household:** *Demographics*



#### **Create New Household:** *Demographics*



#### **Mandatory HMIS TouchPoints**



#### Mandatory HMIS TouchPoints: HUD Assessments (Entry/Update/Annual/Exit)



### Mandatory HMIS TouchPoints: Services Provided (Case Notes) & Forms of ID

#### **Services Provided (Case Notes)** Forms of ID

| e