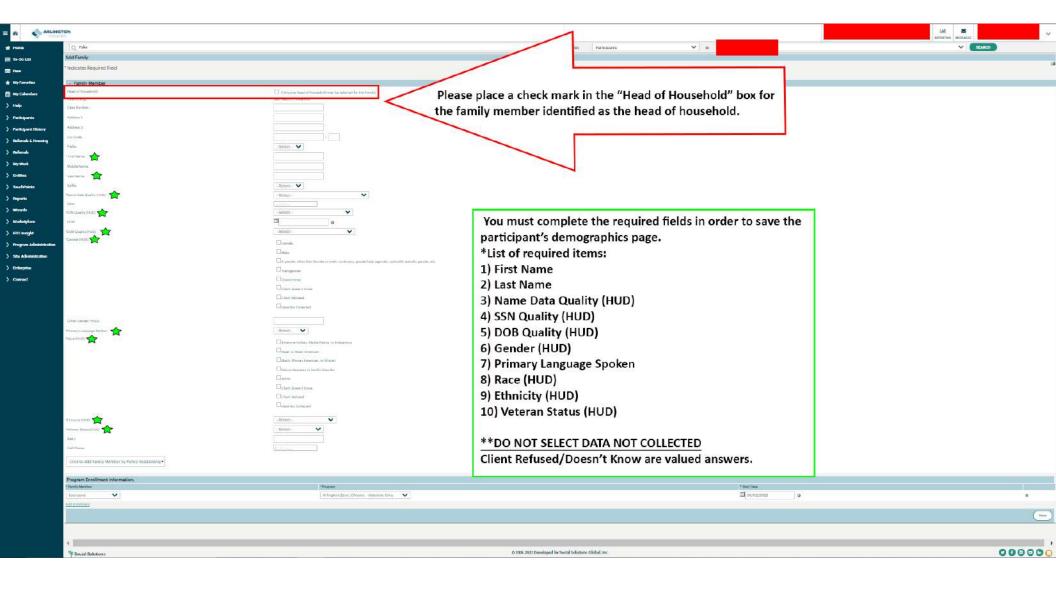

or Shelter & Street Outreach programs)
  - Enroll
  - Dismiss

#### **HMIS Referrals: Creating a Referral**



#### **HMIS Referrals:** Creating a Referral



#### **HMIS Referrals:** Creating a Referral



#### **HMIS Referrals: Accepting a Referral**



#### **HMIS Referrals: Accepting a Referral**



#### **HMIS Referrals: Accepting a Referral**



#### Search Functions: Searching Within a Program



#### Search Functions: Searching Within a Program



#### **Search Functions: Searching Within a Site**



#### **Search Functions: Searching Within a Site**



#### Search Functions: Searching Outside Current Site/Program



#### **Enroll Existing Household**



#### **Create New Household**



#### **Create New Household:** *Demographics*



#### **Create New Household:** *Demographics*



#### **Mandatory HMIS TouchPoints**



#### Mandatory HMIS TouchPoints: HUD Assessments (Entry/Update/Annual/Exit)



### Mandatory HMIS TouchPoints: Services Provided (Case Notes) & Forms of ID

#### **Services Provided (Case Notes)** Forms of ID

| ervices Provided (Case Notes) for on IIII IIII IIII IIII IIII IIII IIII | Forms of Identification                                     |
|-------------------------------------------------------------------------|-------------------------------------------------------------|
| First Page                                                              | Forms of ID  Please attach all required documents.          |
| Contact Location / Method - Select V                                    | Picture ID, SSN Card (printout), and Proof of Arlington Re