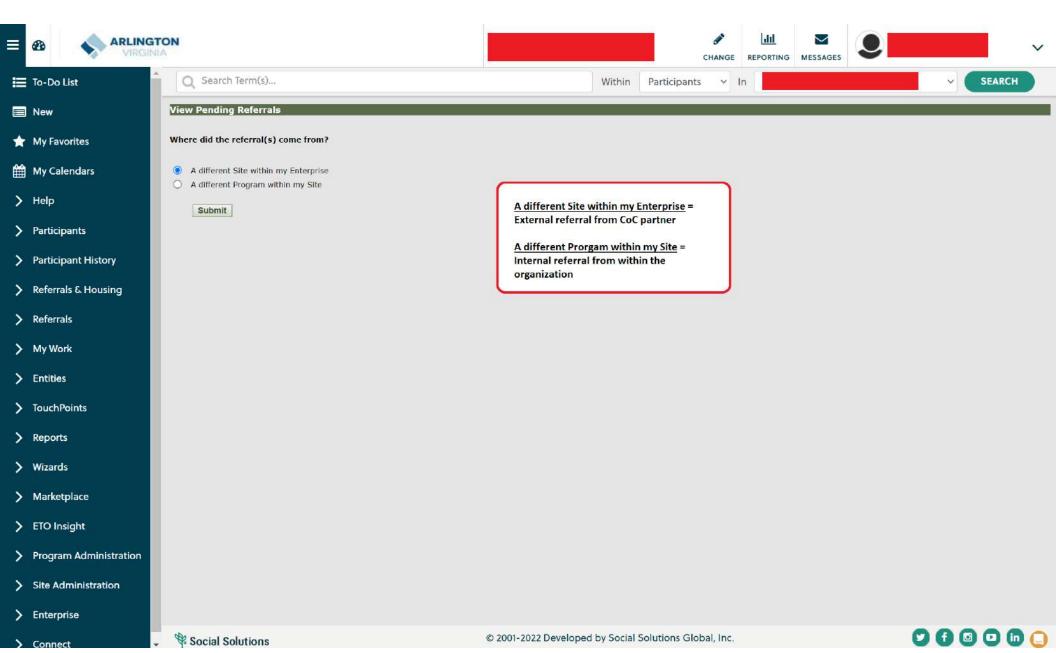

#### **HMIS Referrals: Creating a Referral**

#### **HMIS Referrals:** Creating a Referral