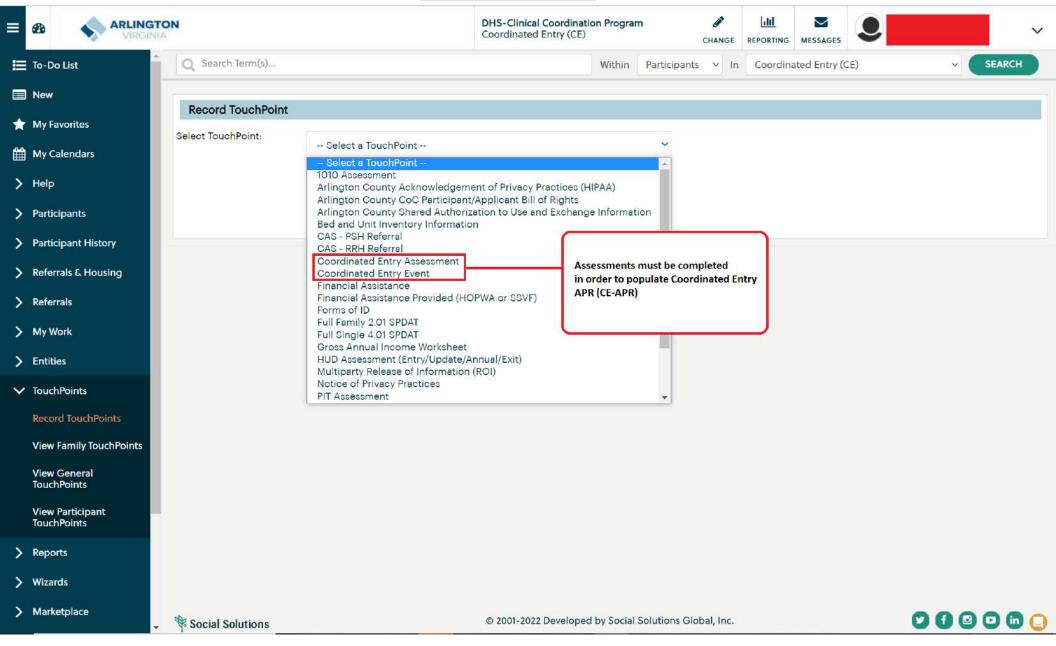

#### Mandatory HMIS TouchPoints: Additional Assessments based on Project Types

**Coordinated Entry (CE)** 

#### Mandatory HMIS TouchPoints: Additional Assessments based on Project Types