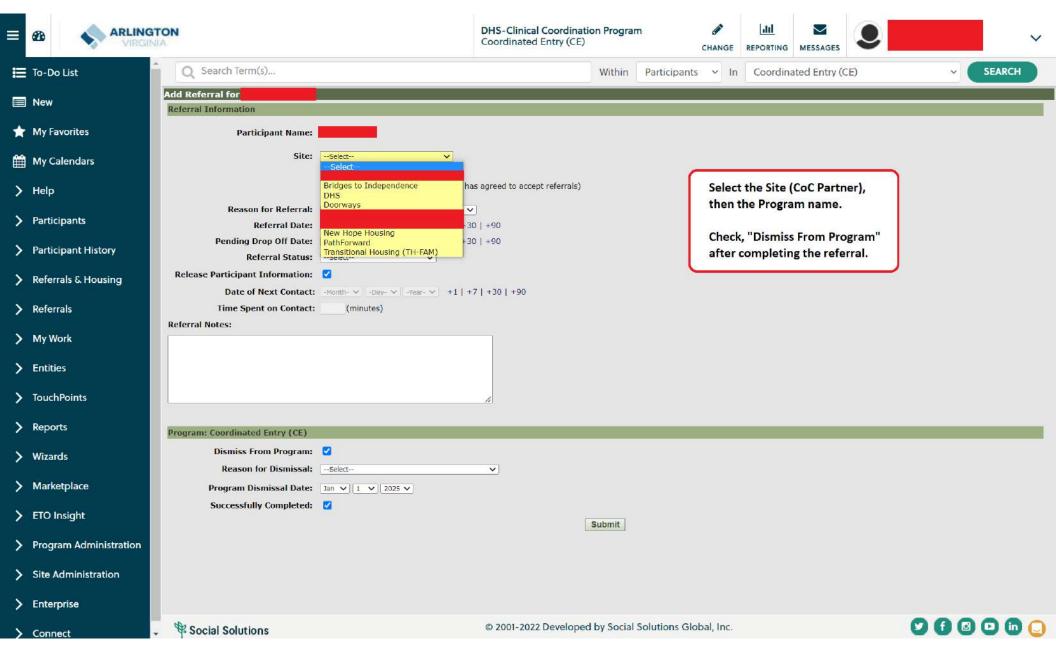

#### **HMIS Referrals: Creating a Referral**

#### **HMIS Referrals:** Creating a Referral