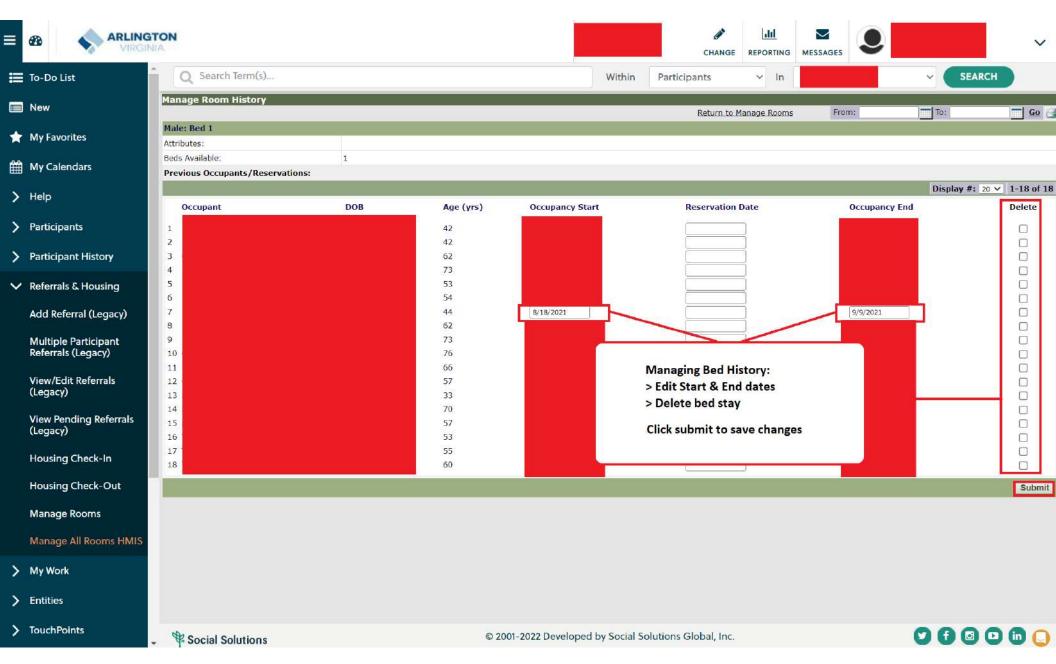

|
|                                                                         | U.S. Certificate of Naturalization:                         |
|                                                                         | Select                                                      |

sidency (all are required): lien Registration (at least one of these is required):

#### Mandatory HMIS TouchPoints: Additional Assessments based on Project Types

**Coordinated Entry (CE)** 



#### Mandatory HMIS TouchPoints: Additional Assessments based on Project Types

#### Treatment on Wheels (TOW) – PATH



#### **HMIS Bed List: Check In**



#### **HMIS Bed List: Check Out**



#### **HMIS Bed List:** *Manage*



#### **HMIS Bed List:** *Manage*



#### **HMIS Bed List:** *Manage*



#### **Dismissals/Project Exit:** *HUD Assessment at Exit*



#### **Dismissals/Project Exit:** Reasons for Dismissal



#### **Built for Zero (BFZ): Enroll**



#### **Built for Zero (BFZ): Enroll**



#### **Built for Zero (BFZ): Dismiss**