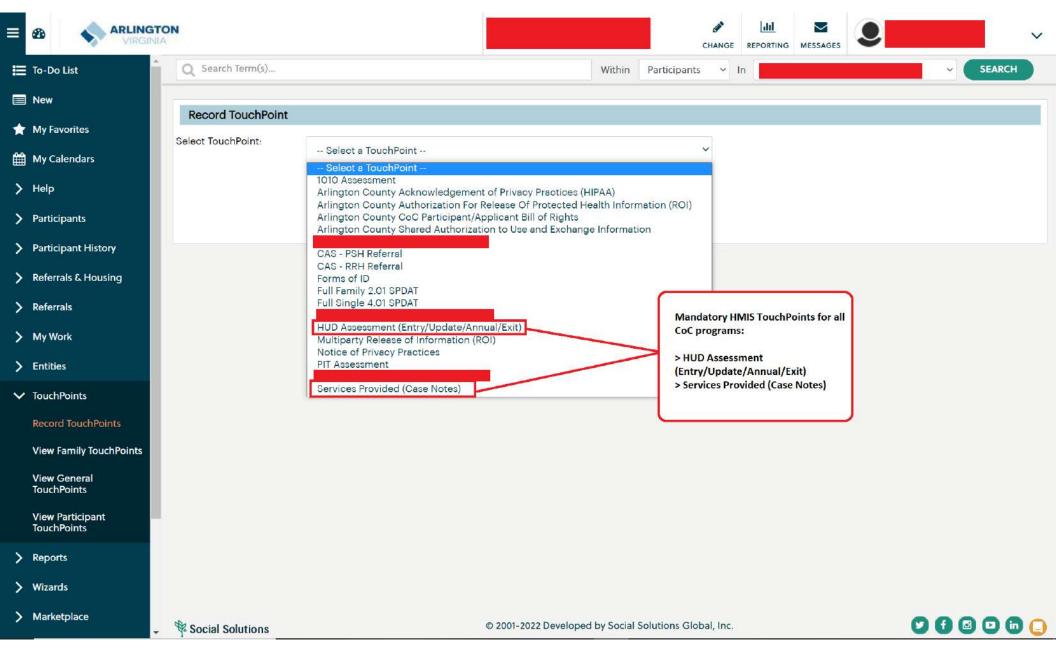

#### **Mandatory HMIS TouchPoints**

#### Mandatory HMIS TouchPoints: HUD Assessments (Entry/Update/Annual/Exit)

### Mandatory HMIS TouchPoints: Services Provided (Case Notes) & Forms of ID