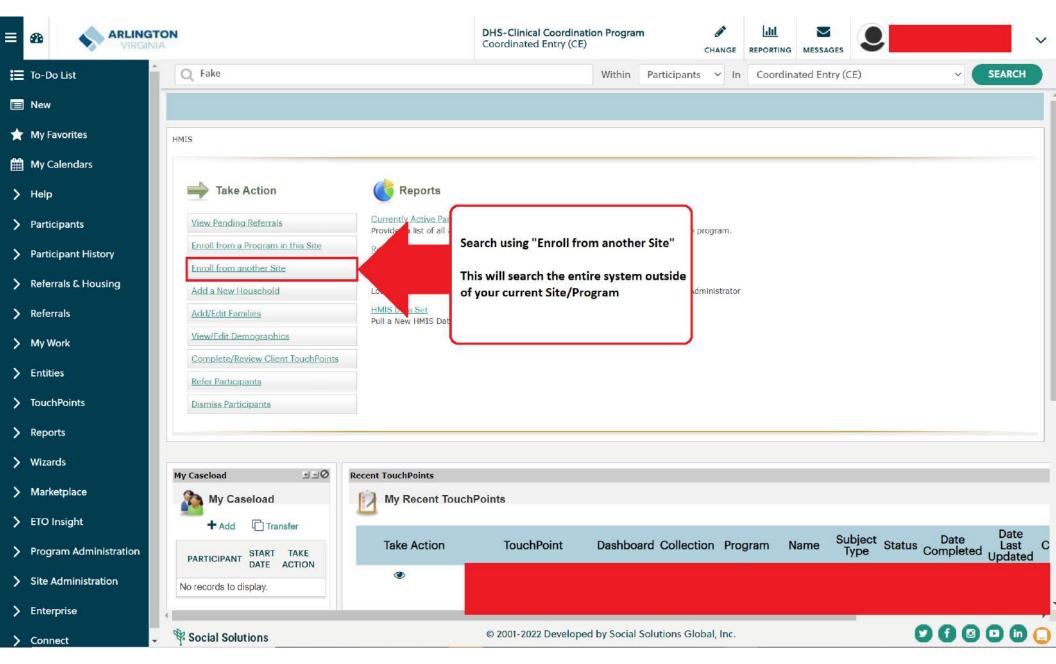

Bed-list
  - Check-In
  - Check-Out
  - Manage
- Dismissals/Project Exit
  - HUD Assessment at Exit
  - Reasons for Dismissal

- Built for Zero (BFZ) (CoC Requirement for Shelter & Street Outreach programs)
  - Enroll
  - Dismiss

#### **HMIS Referrals: Creating a Referral**



#### **HMIS Referrals:** Creating a Referral



#### **HMIS Referrals:** Creating a Referral



#### **HMIS Referrals: Accepting a Referral**



#### **HMIS Referrals: Accepting a Referral**



#### **HMIS Referrals: Accepting a Referral**



#### Search Functions: Searching Within a Program



#### Search Functions: Searching Within a Program



#### **Search Functions: Searching Within a Site**



#### **Search Functions: Searching Within a Site**



#### Search Functions: Searching Outside Current Site/Program



#### **Enroll Existing Household**



#### **Create New Household**



#### **Create New Household:** *Demographics*



#### **Create New Household:** *Demographics*



#### **Mandatory HMIS TouchPoints**



#### Mandatory HMIS TouchPoints: HUD Assessments (Entry/Update/Annual/Exit)



### Mandatory HMIS TouchPoints: Services Provided (Case Notes) & Forms of ID

#### **Services Provided (Case Notes)** Forms of ID

| ervices Provided (Case Notes) for on IIII IIII IIII IIII IIII IIII IIII | Forms of Identification                                     |
|-------------------------------------------------------------------------|-------------------------------------------------------------|
| First Page                                                              | Forms of ID  Please attach a