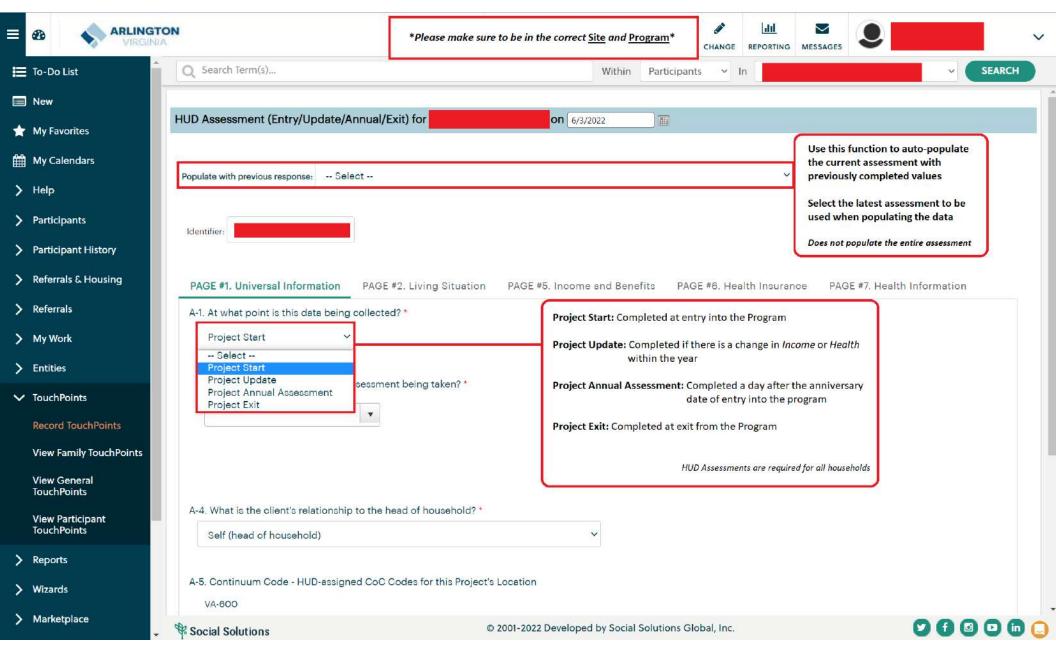

HMIS Referrals:** Creating a Referral



#### **HMIS Referrals:** Creating a Referral



#### **HMIS Referrals: Accepting a Referral**



#### **HMIS Referrals: Accepting a Referral**



#### **HMIS Referrals: Accepting a Referral**



#### Search Functions: Searching Within a Program



#### Search Functions: Searching Within a Program



#### **Search Functions: Searching Within a Site**



#### **Search Functions: Searching Within a Site**



#### Search Functions: Searching Outside Current Site/Program



#### **Enroll Existing Household**



#### **Create New Household**



#### **Create New Household:** *Demographics*



#### **Create New Household:** *Demographics*



#### **Mandatory HMIS TouchPoints**



#### Mandatory HMIS TouchPoints: HUD Assessments (Entry/Update/Annual/Exit)



### Mandatory HMIS TouchPoints: Services Provided (Case Notes) & Forms of ID

#### **Services Provided (Case Notes)** Forms of ID

| ervices Provided (Case Notes) for on IIII IIII IIII IIII IIII IIII IIII | Forms of Identification                                     |
|-------------------------------------------------------------------------|-------------------------------------------------------------|
| First Page                                                              | Forms of ID  Please attach all required documents.          |
| Contact Location / Method - Select V                                    | Picture ID, SSN Card (printout), and Proof of Arlington Re  |
|                                                                         | Picture ID: