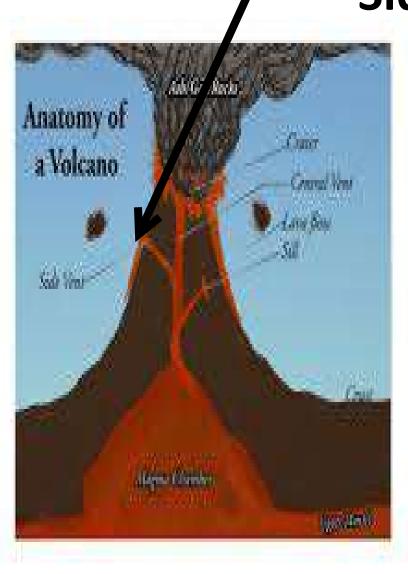

# Crater Formation:

Bowl-shaped opening produced by vent explosions & lava flow

**Describe:** 

Cracks in the crust, where magma can squeeze through.

**Describe:** 

Main pipeline from magma chamber to the outside of the volcano.

Under extreme pressure, very hot, & is rising towards Earth's surface.