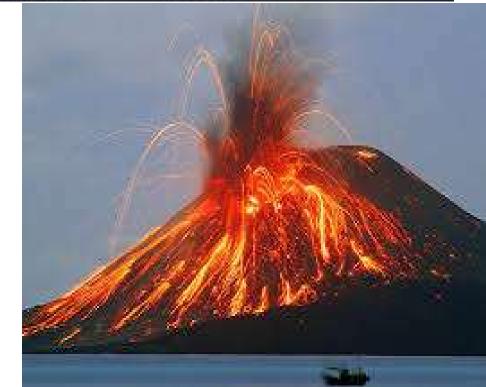

## Main Idea 2: Three major things come out an erupting volcano:

- 1. gas
- 2. lava
- 3. tephra

### Gas

## **Explain:**

The high pressure of magma can keep gases dissolved. As magma leaves volcano, pressure decreases, gas is released.

#### Lava

Define: Magma that is released above the ground.

Influence of Silica Content: Silica determines the viscosity; more Si increases viscosity & slows lava flow.