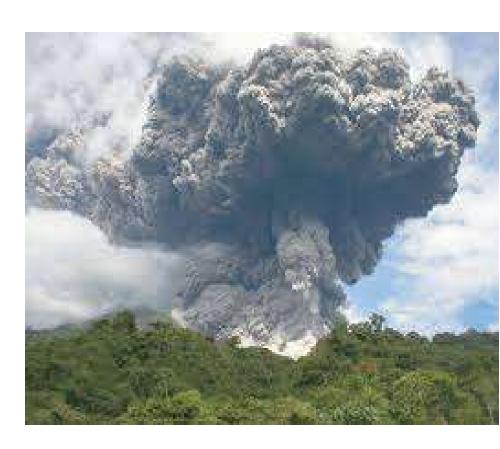

## Main Idea 2: Three major things come out an erupting volcano:

- 1. gas
- 2. lava
- 3. tephra

## **Tephra**

## **Describe:**

Solid particles, such as ash & pumice, are spewed out the volcano's top.

## **Pyroclastic Flow**

Describe: A destructive mixture of gas & ash that can reach temps. Of 700degrees C & travels down the side of a volcano at 125mph!!!!!