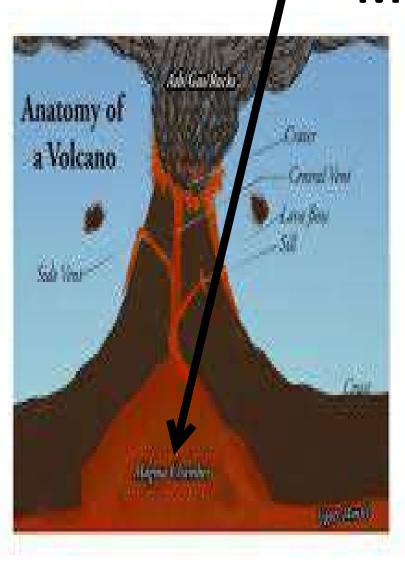

# Crater Formation:

Bowl-shaped opening produced by vent explosions & lava flow

**Describe:** 

Cracks in the crust, where magma can squeeze through.

**Describe:** 

Main pipeline from magma chamber to the outside of the volcano.

Under extreme pressure, very hot, & is rising towards Earth's surface.