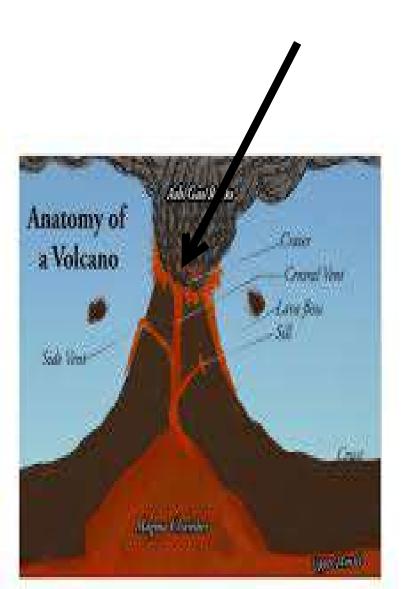

# Crater Formation:

Bowl-shaped opening produced by vent explosions & lava flow

**Describe:** 

Cracks in the crust, where magma can squeeze through.

**Describe:** 

Main pipeline from magma chamber to the outside of the volcano.

Under extreme pressure, very hot, & is rising towards Earth's surface.