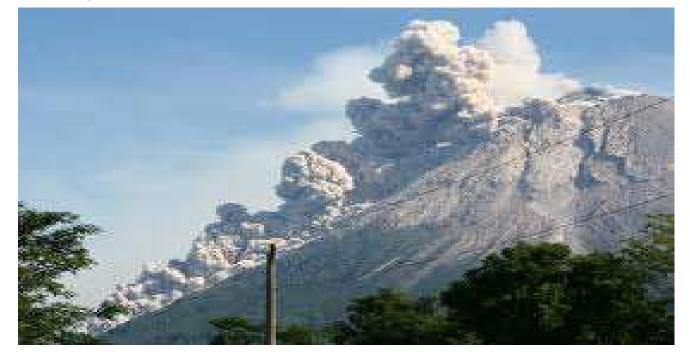

## **Pyroclastic Flow**

Describe: A destructive mixture of gas & ash that can reach temps. Of 700degrees C & travels down the side of a volcano at 125mph!!!!!