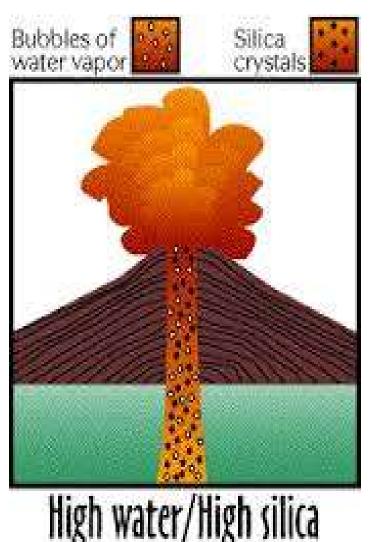

#### Lava

Define: Magma that is released above the ground.

Influence of Silica Content: Silica determines the viscosity; more Si increases viscosity & slows lava flow.