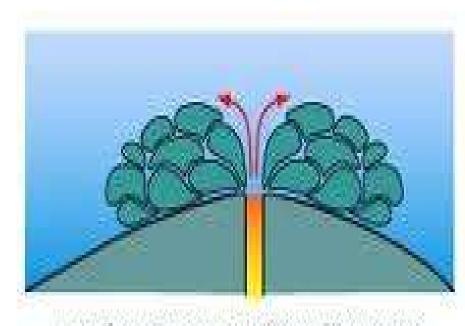

## **Lava Tubes**

Describe: Tunnels
that extend from
volcanic vents through the long
stretch of lava flow.