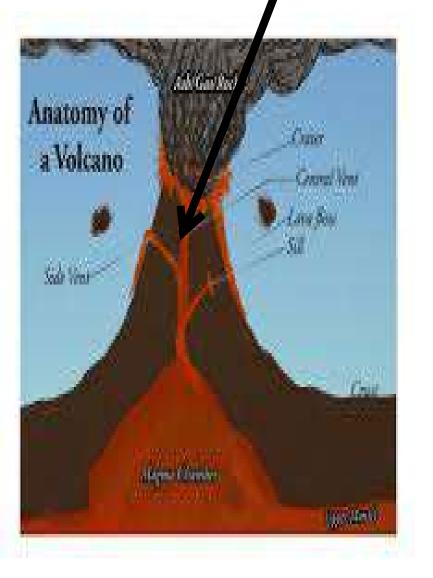

# Crater Formation:

Bowl-shaped opening produced by vent explosions & lava flow

**Describe:** 

Cracks in the crust, where magma can squeeze through.

**Describe:** 

Main pipeline from magma chamber to the outside of the volcano.

Under extreme pressure, very hot, & is rising towards Earth's surface.