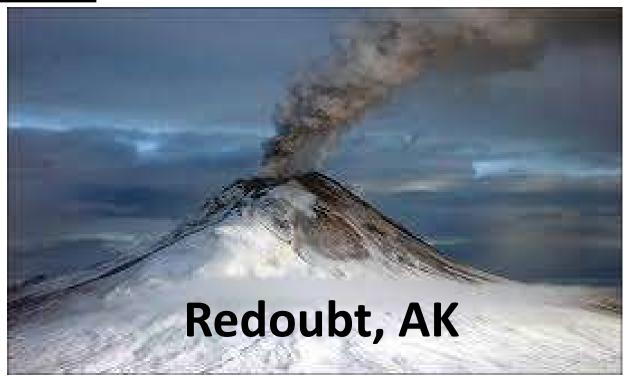

## 18.2 Notes: Volcano Anatomy

Main Idea 1: Volcanoes look like mountains, but they form as a result of <u>repeated</u> eruptions of magma from underground.

http://www.youtube.com/watch?v=g1UWTwDwZp8