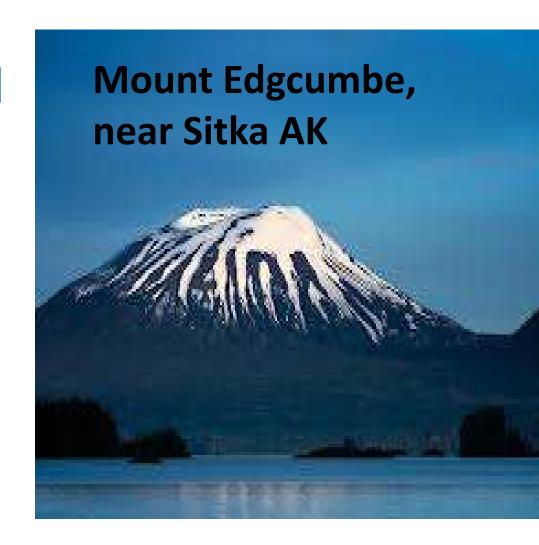

### **Dormant Volcano**

Has not erupted recently, but might

**Extinct Volcano** 

Has not erupted in 1,000 yrs. Scientist think it might not erupt ever again.