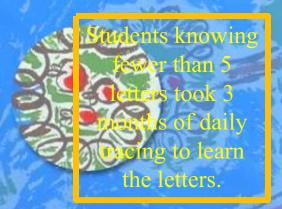

## Trace an Alphabet Book

Tracing the Alphabet is the fastest and easiest way for students to learn their letters even if they are learning English.

Students knowing between 6 and 15 letters took 2 months of daily tracing to learn the letters.