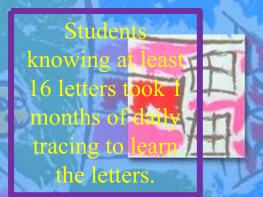

## Trace an Alphabet Book

Tracing the Alphabet is the fastest and easiest way for students to learn their letters even if they are learning English.

Students knowing between 6 and 15 letters took 2 months of daily tracing to learn the letters.