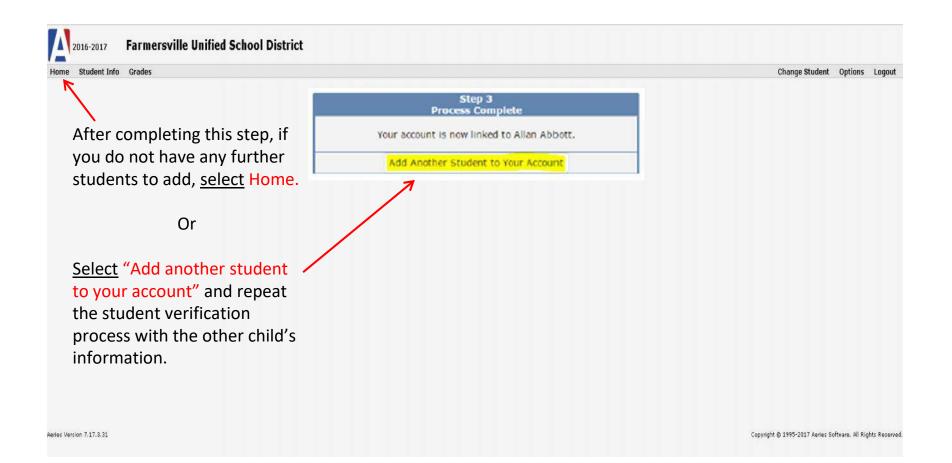

If you created a parent account, you will be presented with an emergency contact verification list for your student whose information you entered. As a parent you will select **"None of the above".** You will then select your name and <u>click</u> **Next**. If you do not see your name select **"None of the Above".** 