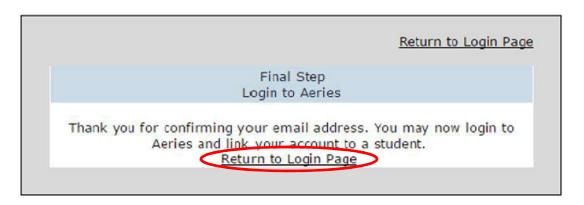

Once you've clicked the confirm link the following webpage will be displayed and you can continue the registration process.

Click, **Return to Login Page**. You will then be sent back to the log in page where you will sign in with the **email address** and **password** you gave previously.