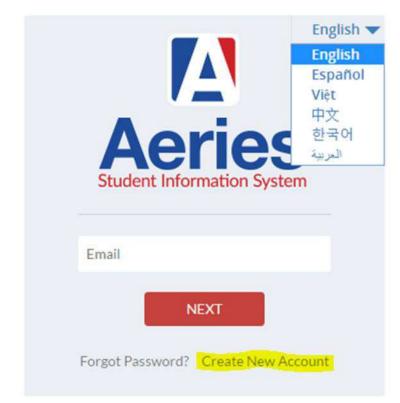

Once you have the above required information you can <u>click on</u> **Create New Account.** This will take you through the registration process. (Multiple languages are available for your selection)

| Account Type - Paren | ep 1<br>it/Guardian or Stud |
|----------------------|-----------------------------|
| Parent               | Student                     |
| Previous             | Next                        |