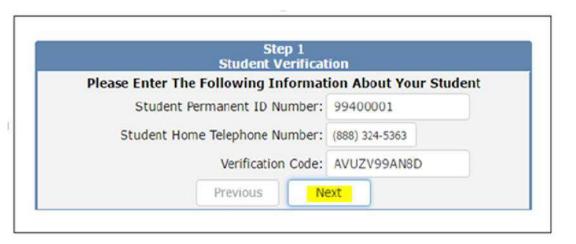

Once logged in, the registration process will continue you will then have to enter:

- Student Permanent ID Number
- Student Telephone Home Number
- Verification Code

Then click, Next

| Emerg             | Step 2<br>ency Contact Verification                                |           |
|-------------------|--------------------------------------------------------------------|-----------|
| Your accourt      | nt is now linked to Allan Abbott.                                  |           |
|                   | low, please select it so that the ema<br>ne record can be updated. | il addres |
| Name              | Relationship                                                       |           |
| Adam Abbott       | Father                                                             |           |
| Sara Abbott       | Stepmother                                                         |           |
| Alice Abbott      | DO NOT CONTACT                                                     |           |
| Johnson, Bonnie   | Emergency Contact                                                  |           |
| Abbott, George    | Grandfather                                                        |           |
| Smith, Paul       | Agency Representative                                              |           |
| None of the above |                                                                    |           |
|                   |                                                                    |           |
| D                 | Next Next                                                          |           |