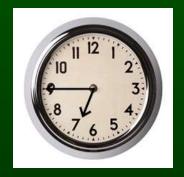

#### **Round Two**

Clear the boxes and select a location.

What time is it 2 hours and 15 minutes after 6:15 p.m.?

8:30 p.m.

What is 2 hours past the time shown on the clock?

What is 2 hours and 30 minutes past the time shown on the clock?

What time is 6 hours past 2:10?

**8:10** 

What time is 2 hours and 30 minutes after 1:45?

4:15

Dorris took a spelling test at school. The test began at 11:45 a.m. and ended at 12:15 p.m. How long did the spelling test last?

30 minutes

It is now a quarter to 12. What time will it be in 1 hour and 30 minutes?

1:00

What time will it be in 1 hour?

**?** 7:45

What time will it be in 1 hour and 45 minutes?