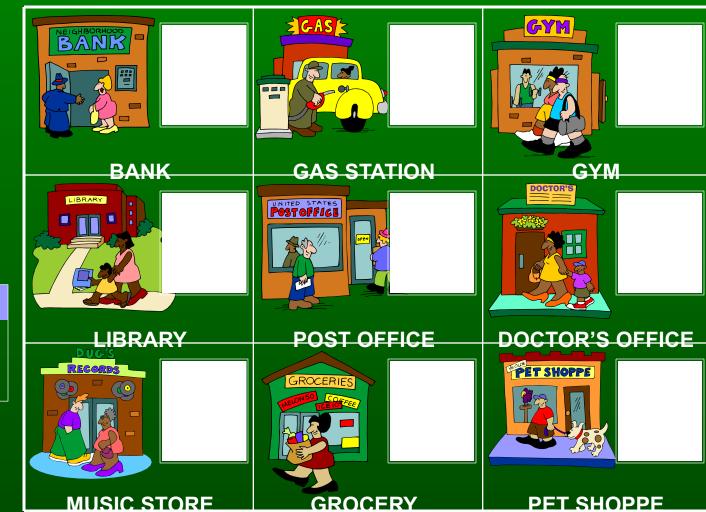

X's

Select a location.

#### Round One - Bank

- What time is it 2 hours and 45 minutes after 2:45 p.m.?
- ❖ 5:30 p.m.

- What time is it 3 hours after 5:10 p.m.?
- 8:10 p.m.

- Eddie's alarm sounded at 7:15 a.m. He did not get out of bed until 8:30 a.m. How long did it take Eddie to get out of bed once his alarm sounded?
- 1 hour and 15 minutes

#### Round One - Music Store

- What is the time difference between 1:15 p.m. and 11:45 p.m. on the same day?
- 10 hours and 30 minutes

- Beth started writing an essay at 6:15 a.m. She finished writing at 11:45 a.m. How long did it take Beth to write the essay?
- 5 hours and 30 minutes

#### **Round Two**

Clear the boxes and select a location.

What time is it 2 hours and 15 minutes after 6:15 p.m.?

8:30 p.m.

What is 2 hours past the time shown on the clock?

What is 2 hours and 30 minutes past the time shown on the clock?

#### **Round Three**

Clear the boxes and select a location.

**GROCERY** 

What time will it be in 1 hour and 45 minutes?

PET SHOPPE

#### Round Three – Gas Station

What time will it be in 1 hour and 15 minutes?

**GYM** 

O's

LIBRARY

POST OFFICE

**DOCTOR'S OFFICE** 

**MUSIC STORE** 

#### Round Three – Gym

**1:15** 

It is now a quarter past eleven. What time will it be in 1 hour and 15 minutes?

12:30

O's

#### Round Three – Post Office

- It is now a quarter to six. What time will it be in 1 hour?
- 6:45 or a quarter to seven

**GROCERY** 

What time will it be in 1 hour and 15 minutes?

**MUSIC STORE** 

PET SHOPPE