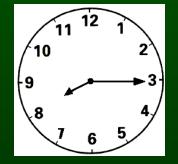

#### **Round Two**

Clear the boxes and select a location.

What time is it 2 hours and 15 minutes after 6:15 p.m.?

8:30 p.m.

What is 2 hours past the time shown on the clock?

What is 2 hours and 30 minutes past the time shown on the clock?