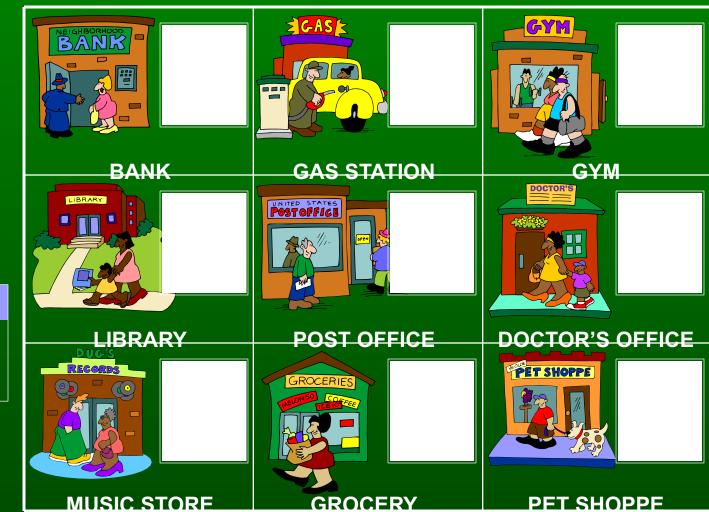

#### Directions

- 1. Tic Tac Know is completed in three rounds.
- 2. Divide the class into two teams X's and O's. Each team will take turns.
- 3. Have the team select a location in Tic Tac Town.
- 4. Click on the "Q" to view the question. The team needs to come up with the answer. Click on the "A" to check the answer.
- 5. If the answer is correct, the team places their marker in the space for the location.
- 6. Play continues (Steps 3 through 5) until a team gets three in a row. The winning team places a point in their box and then click below the car to move to the next round.
- After three rounds , the winner is determined best of three rounds.

#### Round One - Bank

- What time is it 2 hours and 45 minutes after 2:45 p.m.?
- ❖ 5:30 p.m.

- What time is it 3 hours after 5:10 p.m.?
- 8:10 p.m.

- Eddie's alarm sounded at 7:15 a.m. He did not get out of bed until 8:30 a.m. How long did it take Eddie to get out of bed once his alarm sounded?
- 1 hour and 15 minutes

#### Round One - Music Store

- What is the time difference between 1:15 p.m. and 11:45 p.m. on the same day?
- 10 hours and 30 minutes

- Beth started writing an essay at 6:15 a.m. She finished writing at 11:45 a.m. How long did it take Beth to write the essay?
- 5 hours and 30 minutes

#### **Round Three**

Clear the boxes and select a location.

**GROCERY** 

What time will it be in 1 hour and 45 minutes?

PET SHOPPE

#### Round Three – Gas Station

What time will it be in 1 hour and 15 minutes?

**GYM** 

O's

LIBRARY

POST OFFICE

**DOCTOR'S OFFICE** 

**MUSIC STORE** 

#### Round Three – Post Office

- It is now a quarter to six. What time will it be in 1 hour?
- 6:45 or a quarter to seven

**GROCERY** 

What time will it be in 1 hour and 15 minutes?

**MUSIC STORE** 

PET SHOPPE