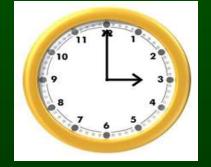

#### **Round Two**

Clear the boxes and select a location.

What time is it 2 hours and 15 minutes after 6:15 p.m.?

8:30 p.m.

What is 2 hours past the time shown on the clock?

What is 2 hours and 30 minutes past the time shown on the clock?