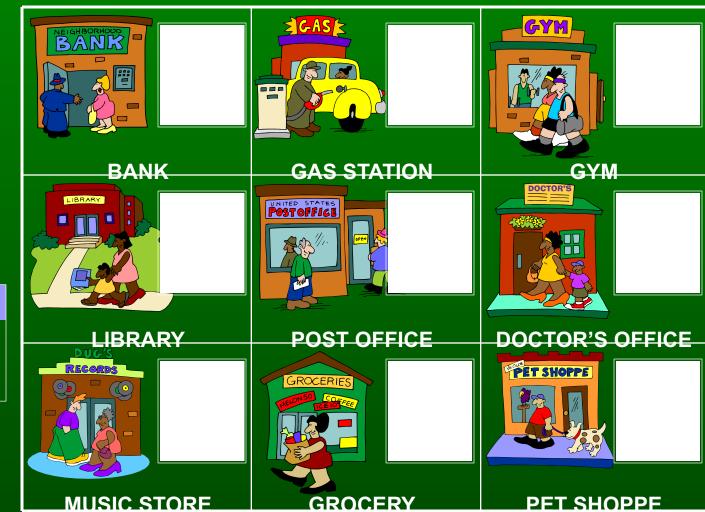

#### Round One - Bank

- What time is it 2 hours and 45 minutes after 2:45 p.m.?
- ❖ 5:30 p.m.

- What time is it 3 hours after 5:10 p.m.?
- 8:10 p.m.

- Eddie's alarm sounded at 7:15 a.m. He did not get out of bed until 8:30 a.m. How long did it take Eddie to get out of bed once his alarm sounded?
- 1 hour and 15 minutes

#### Round One - Music Store

- What is the time difference between 1:15 p.m. and 11:45 p.m. on the same day?
- 10 hours and 30 minutes

- Beth started writing an essay at 6:15 a.m. She finished writing at 11:45 a.m. How long did it take Beth to write the essay?
- 5 hours and 30 minutes

#### **Round Two**

Clear the boxes and select a location.

What time is it 2 hours and 15 minutes after 6:15 p.m.?

8:30 p.m.

What is 2 hours past the time shown on the clock?

What is 2 hours and 30 minutes past the time shown on the clock?

#### **Round Three**

Clear the boxes and select a location.

**GROCERY** 

What time will it be in 1 hour and 45 minutes?

PET SHOPPE

#### Round Three – Gas Station

What time will it be in 1 hour and 15 minutes?

**GYM** 

O's

LIBRARY

POST OFFICE

**DOCTOR'S OFFICE** 

**MUSIC STORE** 

#### Round Three – Gym

**1:15** 

It is now a quarter past eleven. What time will it be in 1 hour and 15 minutes?

12:30

O's

#### Round Three – Post Office

- It is now a quarter to six. What time will it be in 1 hour?
- 6:45 or a quarter to seven

**GROCERY** 

What time will it be in 1 hour and 15 minutes?

**MUSIC STORE** 

PET SHOPPE