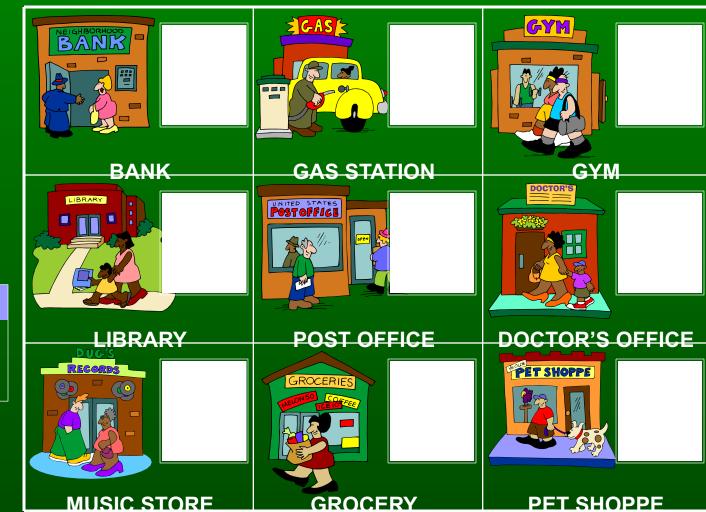

#### Round One - Bank

- What time is it 2 hours and 45 minutes after 2:45 p.m.?
- ❖ 5:30 p.m.

- What time is it 3 hours after 5:10 p.m.?
- 8:10 p.m.

- Eddie's alarm sounded at 7:15 a.m. He did not get out of bed until 8:30 a.m. How long did it take Eddie to get out of bed once his alarm sounded?
- 1 hour and 15 minutes

#### Round One - Music Store

- What is the time difference between 1:15 p.m. and 11:45 p.m. on the same day?
- 10 hours and 30 minutes

- Beth started writing an essay at 6:15 a.m. She finished writing at 11:45 a.m. How long did it take Beth to write the essay?
- 5 hours and 30 minutes

#### **Round Two**

Clear the boxes and select a location.

What time is it 2 hours and 15 minutes after 6:15 p.m.?

8:30 p.m.

What is 2 hours past the time shown on the clock?

What is 2 hours and 30 minutes past the time shown on the clock?

#### **Round Three**

Clear the boxes and select a location.

**GROCERY** 

What time will it be in 1 hour and 45 minutes?

PET SHOPPE

#### Round Three – Gas Station

What time will it be in 1 hour and 15 minutes?

**GYM** 

O's

LIBRARY

POST OFFICE

**DOCTOR'S OFFICE** 

**MUSIC STORE** 

#### Round Three – Gym

**1:15** 

It is now a quarter past eleven. What time will it be in 1 hour and 15 minutes?

12:30

O's

#### Round Three – Post Office

- It is now a quarter to six. What time will it be in 1 hour?
- 6:45 or a quarter to seven

**GROCERY** 

What time will it be in 1 hour and 15 minutes?

**MUSIC STORE** 

PET SHOPPE