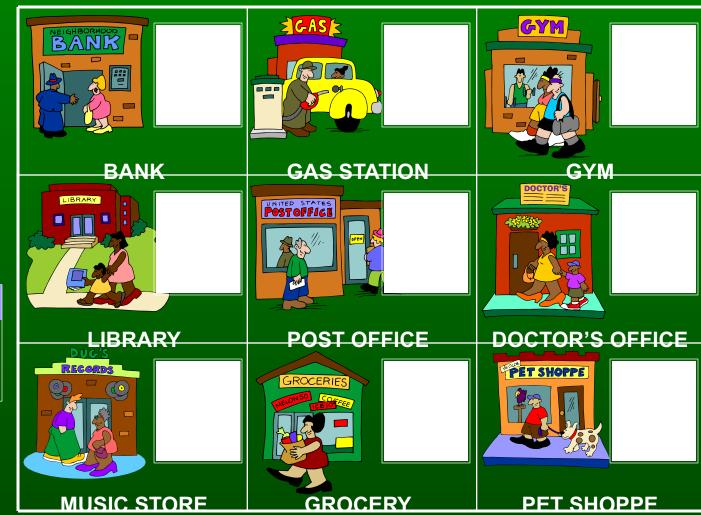

#### Round One - Bank

- What time is it 2 hours and 45 minutes after 2:45 p.m.?
- ❖ 5:30 p.m.

- What time is it 3 hours after 5:10 p.m.?
- 8:10 p.m.

- Eddie's alarm sounded at 7:15 a.m. He did not get out of bed until 8:30 a.m. How long did it take Eddie to get out of bed once his alarm sounded?
- 1 hour and 15 minutes

If a plane takes off at 5:10 a.m. and lands at 7:10 a.m. the same day, how long was the flight?

What time is half an hour past 8:17 p.m.?

8:47 p.m.

Michael started the race at 3:10 p.m. Michael finished the race at 3:40 p.m. How long did it take him to run the race?

30 minutes

#### Round One - Music Store

- What is the time difference between 1:15 p.m. and 11:45 p.m. on the same day?
- 10 hours and 30 minutes

- Beth started writing an essay at 6:15 a.m. She finished writing at 11:45 a.m. How long did it take Beth to write the essay?
- 5 hours and 30 minutes

What time is it 2 hours and 15 minutes after 1:15 p.m.?

3:30 p.m.