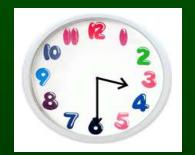

#### **Round Two**

Clear the boxes and select a location.

What time is it 2 hours and 15 minutes after 6:15 p.m.?

8:30 p.m.

What is 2 hours past the time shown on the clock?

What is 2 hours and 30 minutes past the time shown on the clock?