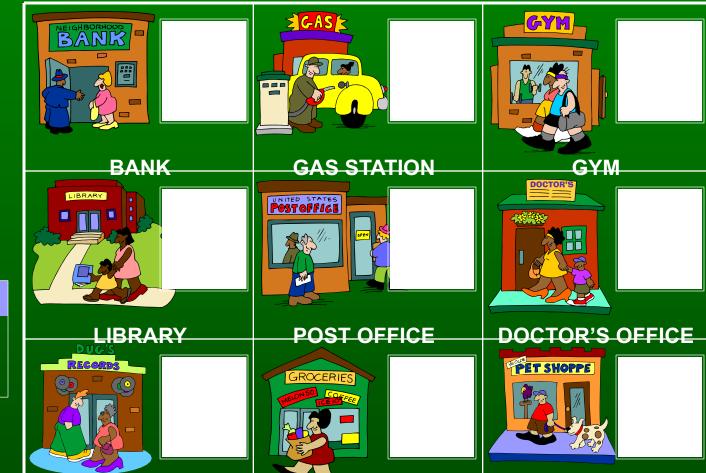

#### Round One - Bank

- What time is it 2 hours and 45 minutes after 2:45 p.m.?
- ❖ 5:30 p.m.

- What time is it 3 hours after 5:10 p.m.?
- 8:10 p.m.

- Eddie's alarm sounded at 7:15 a.m. He did not get out of bed until 8:30 a.m. How long did it take Eddie to get out of bed once his alarm sounded?
- 1 hour and 15 minutes

#### Round One - Music Store

- What is the time difference between 1:15 p.m. and 11:45 p.m. on the same day?
- 10 hours and 30 minutes

- Beth started writing an essay at 6:15 a.m. She finished writing at 11:45 a.m. How long did it take Beth to write the essay?
- 5 hours and 30 minutes

#### Round Three – Gas Station

What time will it be in 1 hour and 15 minutes?

**GYM** 

O's

LIBRARY

POST OFFICE

**DOCTOR'S OFFICE** 

**MUSIC STORE** 