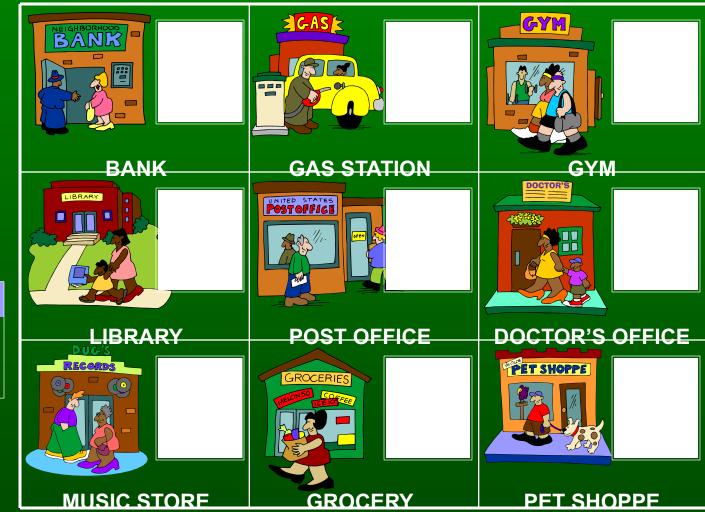

#### Directions

- 1. Tic Tac Know is completed in three rounds.
- 2. Divide the class into two teams X's and O's. Each team will take turns.
- 3. Have the team select a location in Tic Tac Town.
- 4. Click on the "Q" to view the question. The team needs to come up with the answer. Click on the "A" to check the answer.
- 5. If the answer is correct, the team places their marker in the space for the location.
- 6. Play continues (Steps 3 through 5) until a team gets three in a row. The winning team places a point in their box and then click below the car to move to the next round.
- After three rounds , the winner is determined best of three rounds.

X's

Select a location.

#### Round One - Bank

- What time is it 2 hours and 45 minutes after 2:45 p.m.?
- ❖ 5:30 p.m.

- What time is it 3 hours after 5:10 p.m.?
- 8:10 p.m.

- Eddie's alarm sounded at 7:15 a.m. He did not get out of bed until 8:30 a.m. How long did it take Eddie to get out of bed once his alarm sounded?
- 1 hour and 15 minutes

#### Round One - Music Store

- What is the time difference between 1:15 p.m. and 11:45 p.m. on the same day?
- 10 hours and 30 minutes

- Beth started writing an essay at 6:15 a.m. She finished writing at 11:45 a.m. How long did it take Beth to write the essay?
- 5 hours and 30 minutes

#### **Round Two**

Clear the boxes and select a location.

What time is it 2 hours and 15 minutes after 6:15 p.m.?

8:30 p.m.

What is 2 hours past the time shown on the clock?

What is 2 hours and 30 minutes past the time shown on the clock?

#### **Round Three**

Clear the boxes and select a location.

**GROCERY** 

What time will it be in 1 hour and 45 minutes?

PET SHOPPE

#### Round Three – Gas Station

What time will it be in 1 hour and 15 minutes?

**GYM** 

O's

LIBRARY

POST OFFICE

**DOCTOR'S OFFICE** 

**MUSIC STORE** 

#### Round Three – Gym

**1:15** 

It is now a quarter past eleven. What time will it be in 1 hour and 15 minutes?

12:30

O's

#### Round Three – Post Office

- It is now a quarter to six. What time will it be in 1 hour?
- 6:45 or a quarter to seven

**GROCERY** 

What time will it be in 1 hour and 15 minutes?

**MUSIC STORE** 

PET SHOPPE