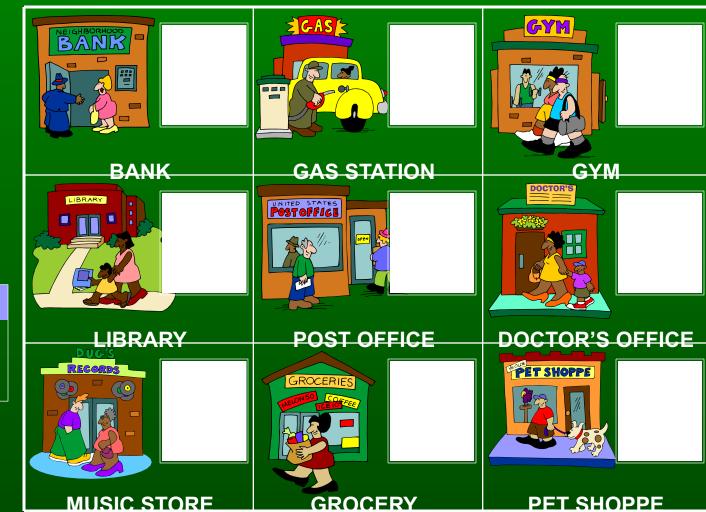

#### Round One - Bank

- What time is it 2 hours and 45 minutes after 2:45 p.m.?
- ❖ 5:30 p.m.

- What time is it 3 hours after 5:10 p.m.?
- 8:10 p.m.

- Eddie's alarm sounded at 7:15 a.m. He did not get out of bed until 8:30 a.m. How long did it take Eddie to get out of bed once his alarm sounded?
- 1 hour and 15 minutes

#### Round One - Music Store

- What is the time difference between 1:15 p.m. and 11:45 p.m. on the same day?
- 10 hours and 30 minutes

- Beth started writing an essay at 6:15 a.m. She finished writing at 11:45 a.m. How long did it take Beth to write the essay?
- 5 hours and 30 minutes

#### **Round Three**

Clear the boxes and select a location.

**GROCERY** 

What time will it be in 1 hour and 45 minutes?

PET SHOPPE

#### Round Three – Gas Station

What time will it be in 1 hour and 15 minutes?

**GYM** 

O's

LIBRARY

POST OFFICE

**DOCTOR'S OFFICE** 

**MUSIC STORE** 

#### Round Three – Gym

**1:15** 

It is now a quarter past eleven. What time will it be in 1 hour and 15 minutes?

12:30

O's

#### Round Three – Post Office

- It is now a quarter to six. What time will it be in 1 hour?
- 6:45 or a quarter to seven

**GROCERY** 

What time will it be in 1 hour and 15 minutes?

**MUSIC STORE** 

PET SHOPPE