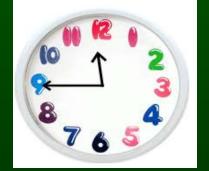

#### **Round Two**

Clear the boxes and select a location.

What time is it 2 hours and 15 minutes after 6:15 p.m.?

8:30 p.m.

What is 2 hours past the time shown on the clock?

What is 2 hours and 30 minutes past the time shown on the clock?