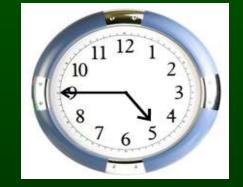

#### **Round Two**

Clear the boxes and select a location.

What time is it 2 hours and 15 minutes after 6:15 p.m.?

8:30 p.m.

What is 2 hours past the time shown on the clock?

What is 2 hours and 30 minutes past the time shown on the clock?