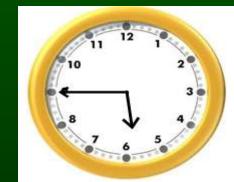

#### **Round Two**

Clear the boxes and select a location.

What time is it 2 hours and 15 minutes after 6:15 p.m.?

8:30 p.m.

What is 2 hours past the time shown on the clock?

What is 2 hours and 30 minutes past the time shown on the clock?