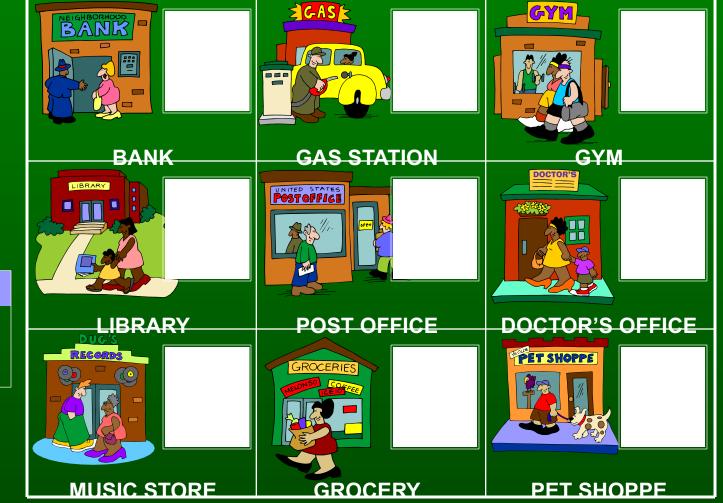

#### Directions

- 1. Tic Tac Know is completed in three rounds.
- 2. Divide the class into two teams X's and O's. Each team will take turns.
- 3. Have the team select a location in Tic Tac Town.
- 4. Click on the "Q" to view the question. The team needs to come up with the answer. Click on the "A" to check the answer.
- 5. If the answer is correct, the team places their marker in the space for the location.
- 6. Play continues (Steps 3 through 5) until a team gets three in a row. The winning team places a point in their box and then click below the car to move to the next round.
- After three rounds , the winner is determined best of three rounds.

X's

Select a location.

#### Round One - Bank

- What time is it 2 hours and 45 minutes after 2:45 p.m.?
- ❖ 5:30 p.m.

- What time is it 3 hours after 5:10 p.m.?
- 8:10 p.m.

- Eddie's alarm sounded at 7:15 a.m. He did not get out of bed until 8:30 a.m. How long did it take Eddie to get out of bed once his alarm sounded?
- 1 hour and 15 minutes

#### Round One - Music Store

- What is the time difference between 1:15 p.m. and 11:45 p.m. on the same day?
- 10 hours and 30 minutes

- Beth started writing an essay at 6:15 a.m. She finished writing at 11:45 a.m. How long did it take Beth to write the essay?
- 5 hours and 30 minutes

#### **Round Three**

Clear the boxes and select a location.

**GROCERY** 

What time will it be in 1 hour and 45 minutes?

PET SHOPPE

#### Round Three – Gas Station

What time will it be in 1 hour and 15 minutes?

**GYM** 

O's

LIBRARY

POST OFFICE

**DOCTOR'S OFFICE** 

**MUSIC STORE** 

#### Round Three – Gym

**1:15** 

It is now a quarter past eleven. What time will it be in 1 hour and 15 minutes?

12:30

O's

#### Round Three – Post Office

- It is now a quarter to six. What time will it be in 1 hour?
- 6:45 or a quarter to seven

**GROCERY** 

What time will it be in 1 hour and 15 minutes?

**MUSIC STORE** 

PET SHOPPE