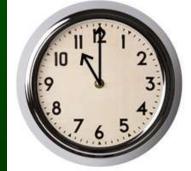

30 minutes

It is now a quarter to 12. What time will it be in 1 hour and 30 minutes?

1:00

What time will it be in 1 hour?

**?** 7:45

What time will it be in 1 hour and 45 minutes?