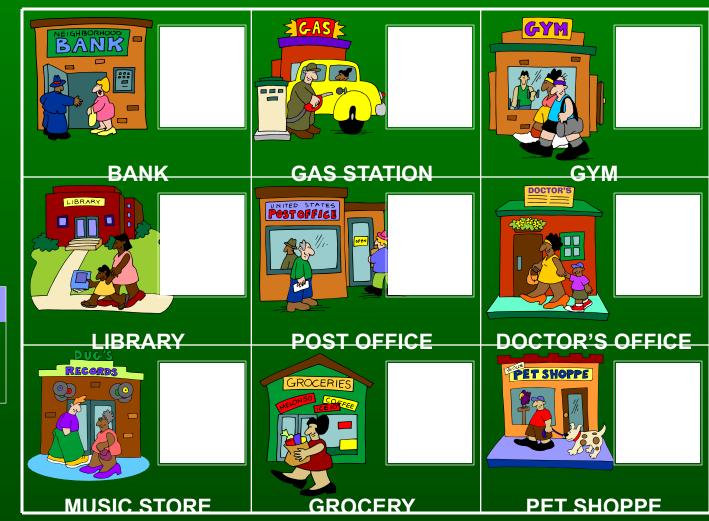

#### Round One - Bank

- What time is it 2 hours and 45 minutes after 2:45 p.m.?
- ❖ 5:30 p.m.

- What time is it 3 hours after 5:10 p.m.?
- 8:10 p.m.

- Eddie's alarm sounded at 7:15 a.m. He did not get out of bed until 8:30 a.m. How long did it take Eddie to get out of bed once his alarm sounded?
- 1 hour and 15 minutes

#### Round One - Music Store

- What is the time difference between 1:15 p.m. and 11:45 p.m. on the same day?
- 10 hours and 30 minutes

- Beth started writing an essay at 6:15 a.m. She finished writing at 11:45 a.m. How long did it take Beth to write the essay?
- 5 hours and 30 minutes

#### **Round Three**

Clear the boxes and select a location.

**GROCERY** 

What time will it be in 1 hour and 45 minutes?

PET SHOPPE

#### Round Three – Gas Station

What time will it be in 1 hour and 15 minutes?

**GYM** 

O's

LIBRARY

POST OFFICE

**DOCTOR'S OFFICE** 

**MUSIC STORE** 

#### Round Three – Gym

**1:15** 

It is now a quarter past eleven. What time will it be in 1 hour and 15 minutes?

12:30

O's

#### Round Three – Post Office

- It is now a quarter to six. What time will it be in 1 hour?
- 6:45 or a quarter to seven

**GROCERY** 

What time will it be in 1 hour and 15 minutes?

**MUSIC STORE** 

PET SHOPPE