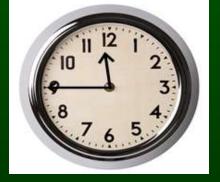

#### **Round Two**

Clear the boxes and select a location.

What time is it 2 hours and 15 minutes after 6:15 p.m.?

8:30 p.m.

What is 2 hours past the time shown on the clock?

What is 2 hours and 30 minutes past the time shown on the clock?

#### Round Three – Gym

**1:15** 

It is now a quarter past eleven. What time will it be in 1 hour and 15 minutes?

12:30

O's