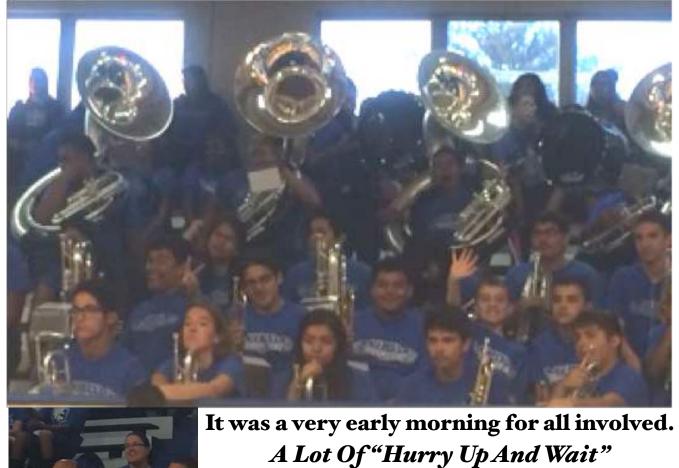

# Madera High School Marching Band Featured on "Friday Morning Football" ABC Channel 30 Friday, August 28, 2015, broadcasted throughout the morning!

**Bret Cappelluti, MHS Band Director** (left) John Arms, MHS Choir Director (right) John's wife (seated center)