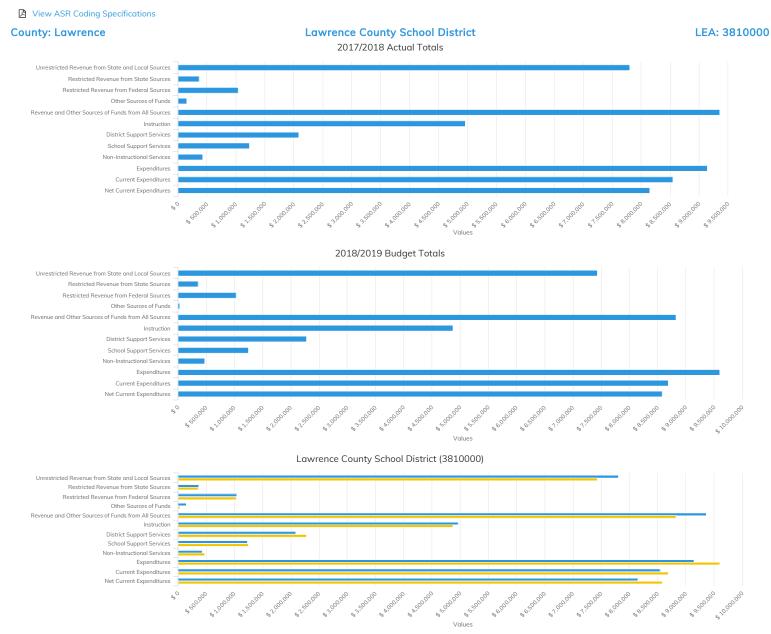

## Annual Statistical Report 2017/2018

2017/2018 Actual 2018/2019 Budget

A service provided by ADE Office of Information Technology Created at 8/5/2019 1:41 PM

|                                                        | 2017/2018<br>Actual | 2018/2019<br>Budget |                                                                   | 2017/2018<br>Actual  | 2018/2019<br>Budget  |
|--------------------------------------------------------|---------------------|---------------------|-------------------------------------------------------------------|----------------------|----------------------|
| 1 Area in Square Miles                                 | 191                 | 0                   |                                                                   |                      |                      |
| 2 ADA                                                  | 856                 |                     | Instruction                                                       | 2 002 715            | 2 696 662            |
| 3 ADA Pct Change over 5 Years                          | 0 %                 |                     | 49 Regular Instruction                                            | 3,803,715<br>518,421 | 3,686,663<br>509,115 |
| 4 4 Qtr ADM                                            | 913                 |                     | 50 Special Education                                              |                      | 269,434              |
| 5 Prior Year 3 Qtr ADM                                 | 917                 |                     | 51 Career Education                                               | 262,897<br>0         | 269,434              |
| 6 Assessment                                           | 97,670,214          |                     | 52 Adult Education                                                | 344,394              | 371,600              |
| 7 M&O Mills                                            | 27.50               |                     | 53 Compensatory Education<br>54 Other                             | 344,394              | 35,555               |
| 8 URT Mills                                            | 25.00               |                     | 55 Total Instruction                                              | 4,964,540            | 4,872,367            |
| 9 M&O Mills in Excess of URT                           | 2.50                |                     | District Level Support                                            | 4,904,940            | 4,072,307            |
| 10 Dedicated M&O Mills                                 | 0.00                |                     | 56 General Administration                                         | 278,931              | 338,693              |
| 11 Debt Service Mills                                  | 4.90                |                     | 57 Central Services                                               | 476,165              | 603,907              |
| 12 Total Mills                                         | 32.40               |                     | 58 Maintenance & Operations of Plant                              | 930,487              | 933,562              |
| 13 Total Debt Bond/Non Bond                            | 2,853,629           |                     | 59 Student Transportation                                         | 338,825              | 362,627              |
| State and Local Revenue                                |                     |                     | 60 Othr District Level Support Service                            | 60,211               | 35,000               |
| 14 Property Tax Receipts (Incl URT)                    | 3,099,772           | 3,241,000           | 61 Total District Support Services                                | 2,084,619            | 2,273,789            |
| 15 Other Local Receipts                                | 639,763             | 276,950             | School Level Support                                              | 2,004,015            | 2,275,765            |
| 16 Revenue From Interm Srcs                            | 3,362               | 4,000               | 62 Student Support Services                                       | 379,918              | 375,443              |
| 17.1 Foundation Funding (Excl URT)                     | 3,805,014           | 3,824,835           | 63 Instructional Staff Support Service                            | 487,793              | 514.434              |
| 17.2 98% of URT X Assessment less Net Revenues         | 92,208              | 85,000              | 64 School Administration                                          | 363,361              | 362,131              |
| 18 Student Growth Funding                              | 0                   | 0                   | 65 Total School Support Services                                  | 1,231,072            | 1,252,008            |
| 19 Declining Enrollment Funding                        | 162,690             | 0                   | Non-Instructional Services                                        | 1,201,072            | 1,252,000            |
| 20 Consolidation Incentive/Assistance                  | 0                   | 0                   | 66 Food Service Operations                                        | 423,697              | 470,707              |
| 21 Isolated Funding                                    | 0                   | 0                   | 67 Other Enterprise Operations                                    | 423,037              | 4, 0,, 0,            |
| 22 Supplemental Millage Incent. Funds                  | 0                   | 0                   | 68 Community Operations                                           | 16                   | 3,000                |
| 23 Other Unrestricted State Funding                    | 0                   | 0                   | 69 Other Non-Instructional Services                               | 0                    | 0,000                |
| 24 Total Unrestricted Revenue from State and           | 7,802,809           | 7,431,785           | 70 Total Non-Instructional Services                               | 423,713              | 473,707              |
| Local Sources<br>Restricted Revenue from State Sources |                     |                     | 71 Facilities Acquisition & Const.                                | 36,559               | 529,250              |
| 25 Adult Education                                     | 0                   | 0                   | 72 Debt Service                                                   | 405,682              | 199,920              |
| Regular Education                                      | 0                   | 0                   | 75 Other Non-Programmed Costs                                     | 552                  | 0                    |
| 26 Professional Development                            | 23,897              | 25,136              | 76 Total Expenditures                                             | 9,146,737            | 9,601,040            |
| 27 Other Regular Education                             | 23,037              | 23,130              | 77 Less: Capital Expenditures                                     | -194,745             | -711,270             |
| Special Education                                      | Ū                   | 0                   | 78 Less: Debt Service                                             | -405,682             | -199,920             |
| 28 Gifted and Talented                                 | 850                 | 500                 | 79 Total Current Expenditures                                     | 8,546,310            | 8,689,850            |
| 29 Alt. Learning Environment (ALE)                     | 22,001              | 14,493              | 80 Exclusions from Current Expenditures                           | -398,456             | -113,330             |
| 30 English Language Learner                            | 5,070               | 5,070               | 81 Net Current Expenditures                                       | 8,147,854            | 8,576,520            |
| 31 National School Lunch State Categorical Funds (NSL) | 289,300             | 291,404             | 82 Per Pupil Expenditures                                         | 9,520                | 0                    |
| 32 Other Special Education                             | 9,953               | 3,000               | 83 Personnel - Non-Federal Licensed Classroom                     | 71.53                |                      |
| 33 Career Education                                    | 8,125               | 13,000              | FTEs                                                              | /1.55                |                      |
| 34 School Food Service                                 | 2,863               | 2,500               | 83.5 Total Salary - Non-Federal Licensed<br>Classroom FTEs        | 3,025,781            |                      |
| 35 Educational Service Cooperatives                    | 0                   | 0                   | 84 Avg Salary - Non-Federal Licensed Classroom                    | 12 201               |                      |
| 36 Early Childhood Programs                            | 0                   | 0                   | FTEs                                                              | 42,301               |                      |
| 37 Magnet School Programs                              | 0                   | 0                   | 85 Personnel - Non-Federal Licensed FTEs                          | 77.52                |                      |
| 38 Other Non-Instructional Program Aid                 | 4,628               | 4,291               | 85.5 Total Salary - Non-Federal Licensed FTEs                     | 3,449,106            |                      |
| 39 Total Restricted Revenue from State Sources         | 366,687             | 359,394             | 86 Avg Salary - Non-Federal Licensed FTEs                         | 44,493               |                      |
| 40 Total Restricted Revenue from Federal<br>Sources    | 1,042,221           | 1,028,208           | 87.1 Legal Balance (funds 1-2-4)<br>87.2 Categorical Fund Balance | 3,294,607<br>32,943  | 3,010,859<br>5,069   |
| Other Sources of Funds                                 |                     |                     | 87.3 Deposits With Paying Agents (QZAB)                           | 0                    | 0                    |
| 41 Financing Sources                                   | 0                   | 0                   | 87.4 Net Legal Bal (Excl Cat & QZAB)                              | 3,261,664            | 3,005,790            |
| 42 Balances Consol/Annexed District                    | 0                   | 0                   | 88 Building Fund Balance (fund 3)                                 | 3,577,156            | 3,152,035            |
| 43 Indirect Cost Reimbursement                         | 0                   | 0                   | 89 Capital Outlay Balance/Dedicated M&O (fund 5)                  | 0                    | 0                    |
| 44 Gains & Losses - Sale Fixed Assets                  | 101,880             | 3,800               |                                                                   |                      |                      |
| 45 Compensation - Loss of Fixed Assets                 | 20,585              | 1,063               |                                                                   |                      |                      |
| 46 Other                                               | 24,041              | 3,191               |                                                                   |                      |                      |
| 47 Total Other Sources of Funds                        | 146,506             | 8,054               |                                                                   |                      |                      |
| 40 Total Devenue and Other Courses of Funds            |                     |                     |                                                                   |                      |                      |

46 47 Total Other Sources of Funds 146,506 48 Total Revenue and Other Sources of Funds from All Sources 9,358,222

8,827,441