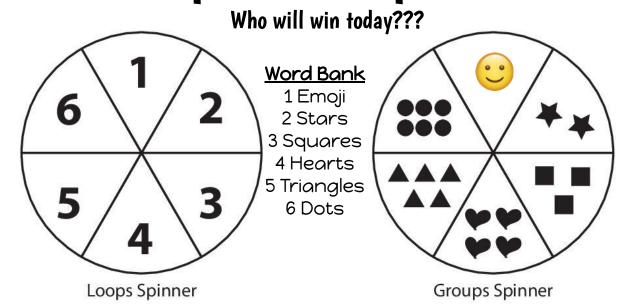

## Whole Class Loops & Groups

Word Bank
1 Emoji
2 Stars
3 Squares
4 Hearts
5 Triangles
6 Dots

Groups Spinner

Groups Spinner

|                    |                                                                        | 380 380                                                            |
|--------------------|------------------------------------------------------------------------|--------------------------------------------------------------------|
|                    | Teacher:                                                               | Students:                                                          |
| 1st<br>Turn        | loops of (number) (word)                                               | loops of (number) (word)                                           |
|                    | Equation: × =                                                          | Equation: × =                                                      |
|                    | Repeated Addition:                                                     | Repeated Addition: =                                               |
| 2nd<br>Turn        | loops of (number) (word)                                               | loops of (number) (word)                                           |
|                    | Equation: × =                                                          | Equation: × =                                                      |
|                    | Repeated Addition: =                                                   | Repeated Addition:                                                 |
| 3rd<br>Turn        | loops of (number) (word)                                               | loops of (number) (word)                                           |
|                    | Equation: × =                                                          | Equation: × =                                                      |
|                    | Repeated Addition: =                                                   | Repeated Addition:                                                 |
| 4th<br>Turn        | loops of(number) (word)                                                | loops of (number) (word)                                           |
|                    | Equation: × =                                                          | Equation: × =                                                      |
|                    | Repeated Addition: =                                                   | Repeated Addition: =                                               |
| Find<br>The<br>SUM | + + + + =  Turn#1 Turn#2 Turn#3 Turn#4 TOTAL  Answer Answer Answer SUM | + + + = Turn#1 Turn#2 Turn#3 Turn#4 TOTAL Answer Answer Answer SUM |
|                    |                                                                        |                                                                    |