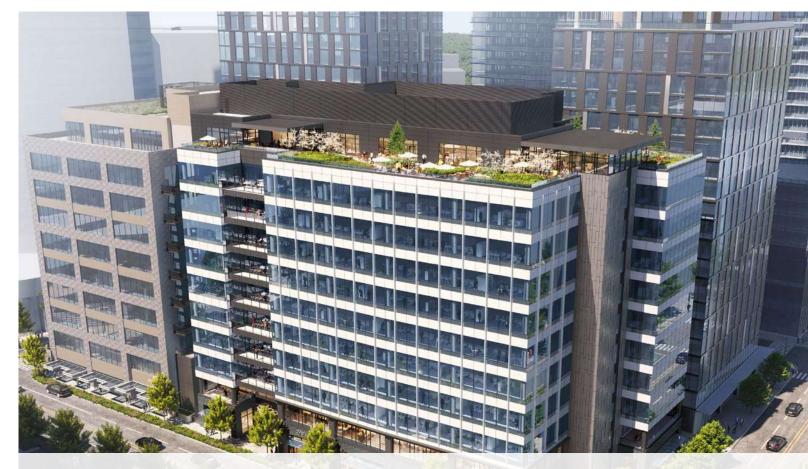

#### STEWART & BOREN LIFE SCIENCE BUILDING

SEATTLE, WA
10 STORY, 268,500 RSF,
CLASS A, TROPHY DEDICATED LIFE SCIENCE