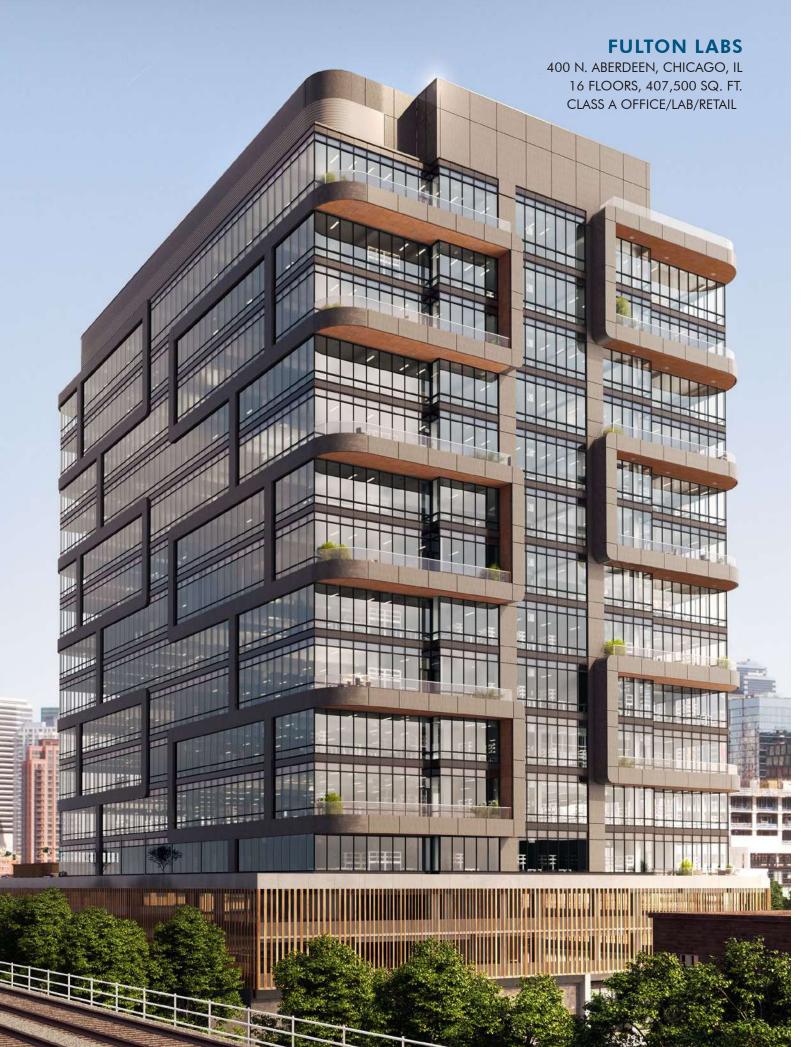

## **CUSTOM BUILT FOR SCIENCE**

Fulton Labs is the first life science laboratory space in one of the most sought after U.S. neighborhoods — Fulton Market in Chicago.

FULTON LABS IS A GREAT EXAMPLE
OF THE COLLABORATION BETWEEN
THE BUSINESS AND LIFE SCIENCE
COMMUNITIES TO INVEST AND BUILD
A FOUNDATION TO FUEL GROWTH
IN ILLINOIS.