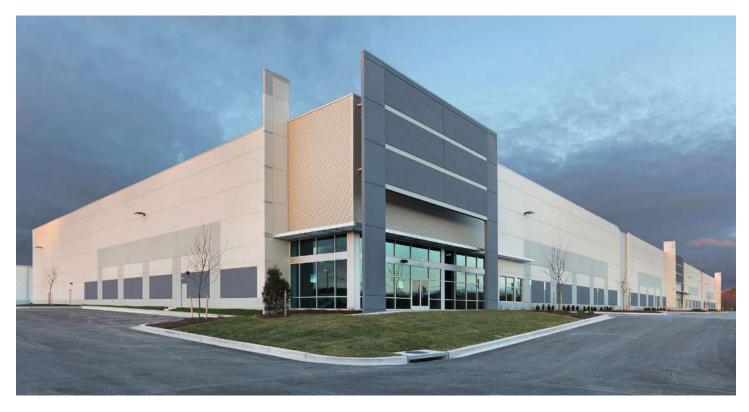

#### **USC HEALTH SCIENCES BUILDING**

LOS ANGELES, CA 120,000 SQ. FT. OFFICE/LIFE SCIENCE/LAB

**BW GATEWAY** 

HANOVER, MD 290,000 SF BIO-MANUFACTURING AND R&D LABORATORY