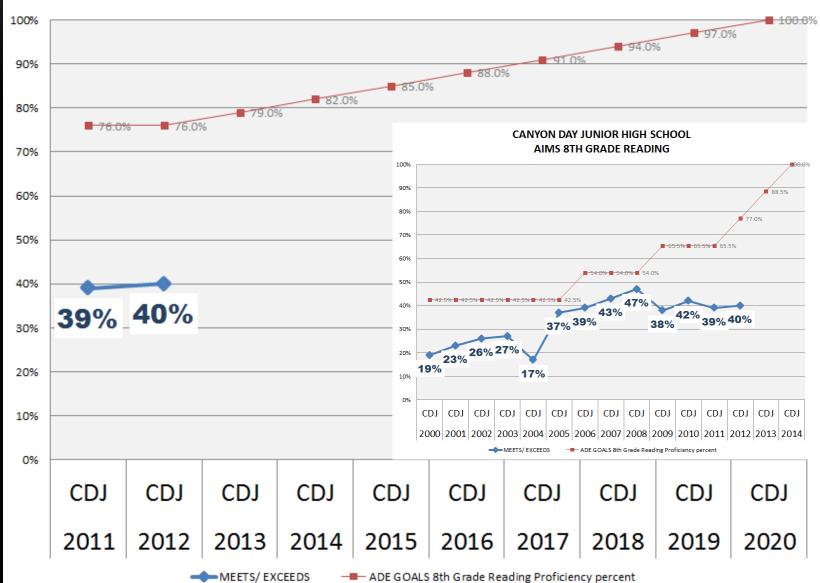

atewide proficiency on A1MS in the 2010–2011 school year and 100% in 2020. That difference was divided into equal annual increments to reach 100% proficiency in 2020. These AMOs were set for each grade, separately for mathematics and reading.

In order to meet AMOs, schools must have all ESEA subgroups, as defined in Section 1111(b)(2)(C), and bottom quartile subgroup performance at or above the AMO percent proficiency targets for each grade and subject combination.

### **II. RESULTS:**

### Percent Proficient (Meet or Exceed)



----- MEETS/ EXCEEDS ------ ADE GOALS 3rd Grade Reading Proficiency percent

### **Percent Proficient (Meet or Exceed)**

#### DISTRICT AIMS 3RD GRADE MATH



### **Percent Proficient (Meet or Exceed)**

#### CANYON DAY JUNIOR HIGH SCHOOL AIMS 8TH GRADE READING



### Percent Proficient (Meet or Exceed) CANYON DAY JUNIOR HIGH SCHOOL AIMS 8TH GRADE MATH



### Percent Proficient (Meet or Exceed) ALCHESAY HIGH SCHOOL AIMS 10TH GRADE READING



### **Percent Proficient (Meet or Exceed)**

### ALCHESAY HIGH SCHOOL AIMS 10TH GRADE MATH



### WUSD District Comparison to Arizona Schools Percent Proficient Reading/Math 2011-2012

The following chart provides a comparison of our school to other elementary or secondary schools in our district and in the state as required by the ESEA Flexibility Request:

| Grade                            | Our School                                        | Our District                                      | Arizona Schools                                | Our School                                        | Our District