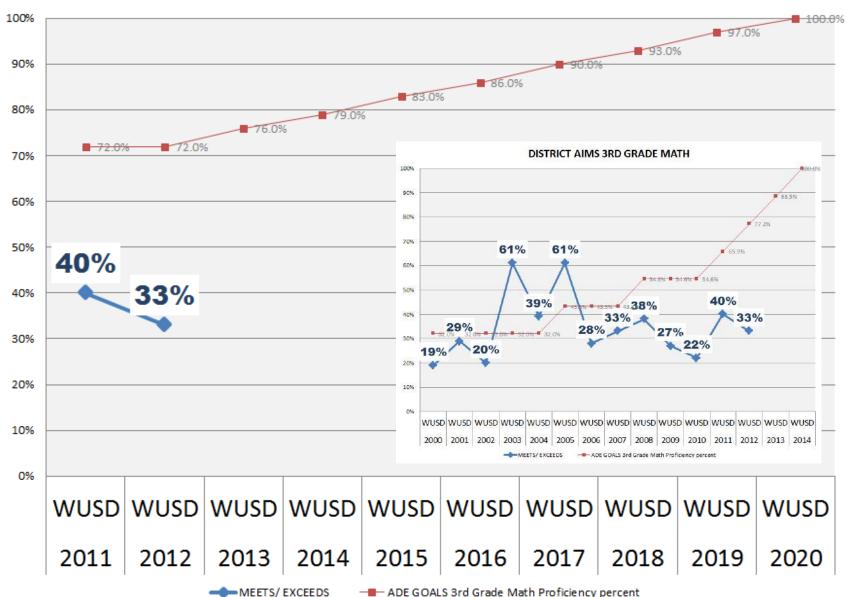

| 98   | 100  |

To derive the annual targets, Arizona calculated the difference between the average statewide proficiency on A1MS in the 2010–2011 school year and 100% in 2020. That difference was divided into equal annual increments to reach 100% proficiency in 2020. These AMOs were set for each grade, separately for mathematics and reading.

In order to meet AMOs, schools must have all ESEA subgroups, as defined in Section 1111(b)(2)(C), and bottom quartile subgroup performance at or above the AMO percent proficiency targets for each grade and subject combination.

### **II. RESULTS:**

### Percent Proficient (Meet or Exceed)



----- MEETS/ EXCEEDS ------ ADE GOALS 3rd Grade Reading Proficiency percent

### **Percent Proficient (Meet or Exceed)**

#### DISTRICT AIMS 3RD GRADE MATH



### **Percent Proficient (Meet or Exceed)**

#### CANYON DAY JUNIOR HIGH SCHOOL AIMS 8TH GRADE READING



### Percent Proficient (Meet or Exceed) CANYON DAY JUNIOR HIGH SCHOOL AIMS 8TH GRADE MATH



### Percent Proficient (Meet or Exceed) ALCHESAY HIGH SCHOOL AIMS 10TH GRADE READING



### **Percent Proficient (Meet or Exceed)**

### ALCHESAY HIGH SCHOOL AIMS 10TH GRADE MATH



### WUSD District Comparison to Arizona Schools Percent Proficient Reading/Math 2011-2012

The following chart provides a comparison of our school to other elementary or secondary schools in our district and in the state as required by the ESEA Flexibility Request:

| Grade                            | Our School                                        | Our District                                      | Arizona S