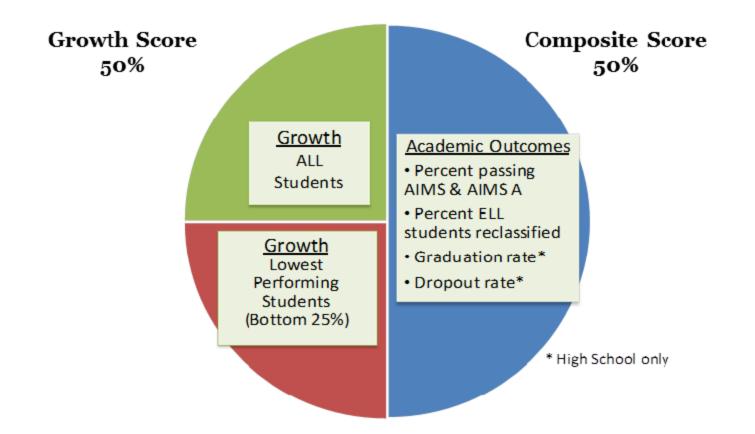

## 2012 A-F Letter Grades – Traditional

Composite Score + Growth Score = A-F Letter Grade (100 points possible) + (100 points possible) = 200 points possible 2012 A-F Letter Grades for Whiteriver Unified District (4394) : 09-02-20-000

Composite Score 50%

#### Academic Outcomes

- Percent passing
   AIMS & AIMS A
- Percent ELL students reclassified
- Graduation rate\*
- Dropout rate\*

\* High School only

| Median Percentile Ran         | View Percentile Rank<br>Data   |             |
|-------------------------------|--------------------------------|-------------|
| Grade                         | Reading                        | Mathematics |
| 3                             | 38                             | 35          |
| 4                             | 33                             | 35          |
| 5                             | 42                             | 57          |
| б                             | 61                             | 60          |
| 7                             | 47.5                           | 28          |
| 8                             | 54                             | 50.5        |
| 10                            | 42                             | 41          |
| All Students(Across grades)   | All Students(Across grades) 44 |             |
| Median Percentile Rank All Si | 43.5                           |             |
| Median Percentile Rank Botto  | 47.5                           |             |
| Total Growth Points           | 46                             |             |

**Growth Score** 50% Growth ALL Students <u>Growth</u> Lowest Performing Students (Bottom 25%)

| Com               | posite | Score |
|-------------------|--------|-------|
|                   | 50%    |       |
|                   |        |       |
|                   |        |       |
| Academic Outcomes |        |       |

~

•

Percent passing
 AIMS & AIMS A

• Percent ELL students reclassified

- Graduation rate\*
- Dropout rate\*

\* High School only

| Composite Score Components      |        |  |  |
|---------------------------------|--------|--|--|
|                                 | Points |  |  |
| Percent Passing AIMS and AIMS A | 41     |  |  |
| ELL Bonus                       | 3      |  |  |
| Graduation Rate Bonus           | 3      |  |  |
| Drop Out Rate Bonus             | 0      |  |  |
| Total Composite Points          | 47     |  |  |

#### Composite Score 50%

#### Academic Outcomes

Percent passing
 AIMS & AIMS A

Percent ELL

students reclassified

Graduation rate\*

Dropout rate\*

\* High School only