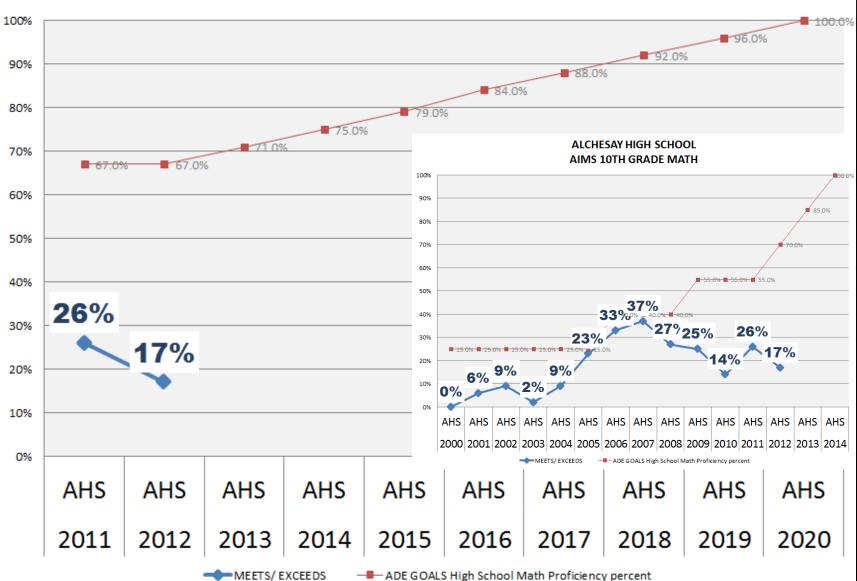

### **Percent Proficient (Meet or Exceed)**

### ALCHESAY HIGH SCHOOL AIMS 10TH GRADE MATH