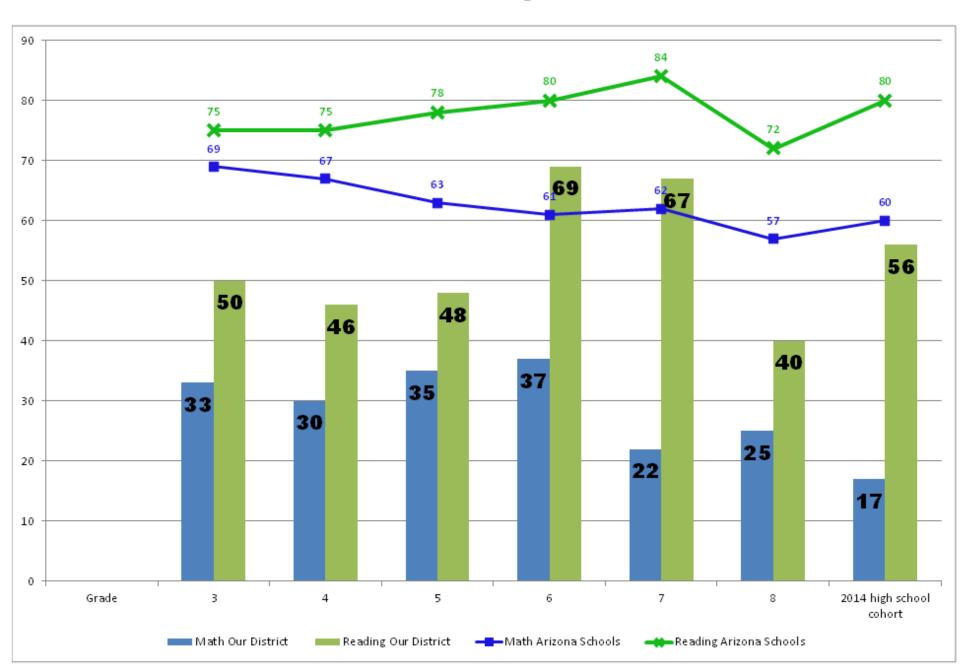

### WUSD District Comparison to Arizona Schools Percent Proficient Reading/Math 2011-2012

The following chart provides a comparison of our school to other elementary or secondary schools in our district and in the state as required by the ESEA Flexibility Request:

| Grade                            | Our School                                        | Our District                                      | Arizona Schools                                | Our School                                        | Our District                                      | Arizona Schools                                   |
|----------------------------------|---------------------------------------------------|---------------------------------------------------|------------------------------------------------|---------------------------------------------------|---------------------------------------------------|---------------------------------------------------|
|                                  | % Proficient<br>in Math,<br>based on 2011<br>AIMS | % Proficient<br>in Math,<br>based on 2011<br>AIMS | % Proficient<br>in Math, based on<br>2011 AIMS | % Proficient in<br>Reading, based on<br>2011 AIMS | % Proficient in<br>Reading, based<br>on 2011 AIMS | % Proficient<br>in Reading, based<br>on 2011 AIMS |
| 3                                |                                                   | 33                                                | 69                                             |                                                   | 50                                                | 75                                                |
| 4                                |                                                   | 30                                                | 67                                             |                                                   | 46                                                | 75                                                |
| 5                                |                                                   | 35                                                | 63                                             |                                                   | 48                                                | 78                                                |
| 6                                |                                                   | 37                                                | 61                                             |                                                   | 69                                                | 80                                                |
| 7                                |                                                   | 22                                                | 62                                             |                                                   | 67                                                | 84                                                |
| 8                                |                                                   | 25                                                | 57                                             |                                                   | 40                                                | 72                                                |
| 2014<br>high<br>school<br>cohort |                                                   | 17                                                | 60                                             |                                                   | 56                                                | 80                                                |

WUSD District Comparision to Arizona Schools Percent Proficient Reading/Math 2011-2012