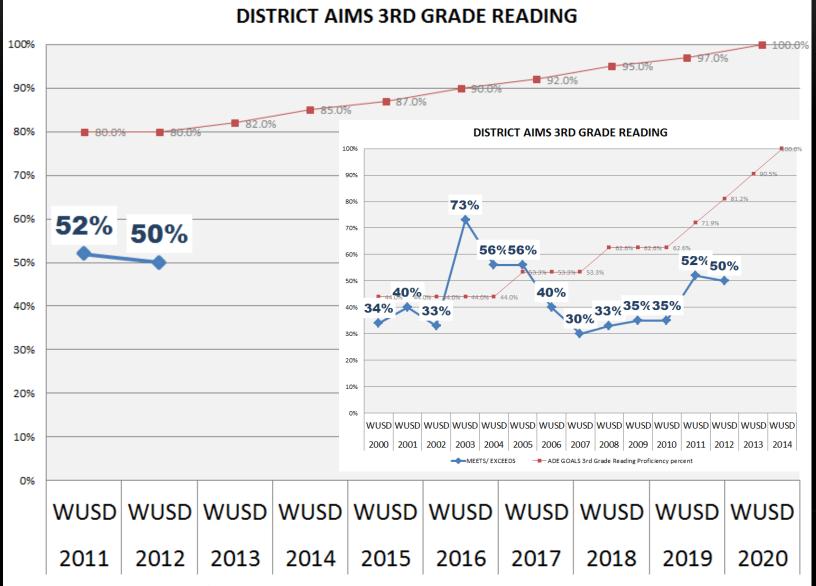

### Percent Proficient (Meet or Exceed)

----- MEETS/ EXCEEDS ------ ADE GOALS 3rd Grade Reading Proficiency percent