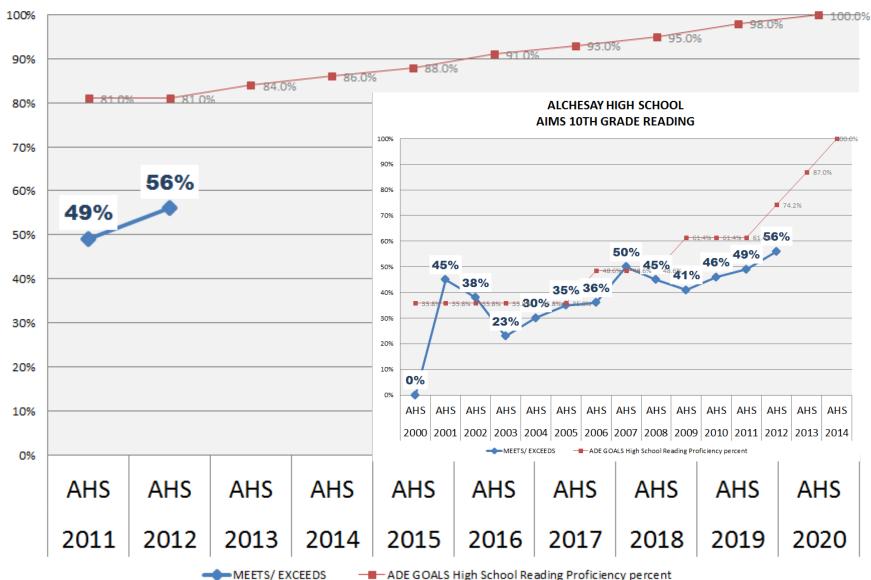

### Percent Proficient (Meet or Exceed) ALCHESAY HIGH SCHOOL AIMS 10TH GRADE READING