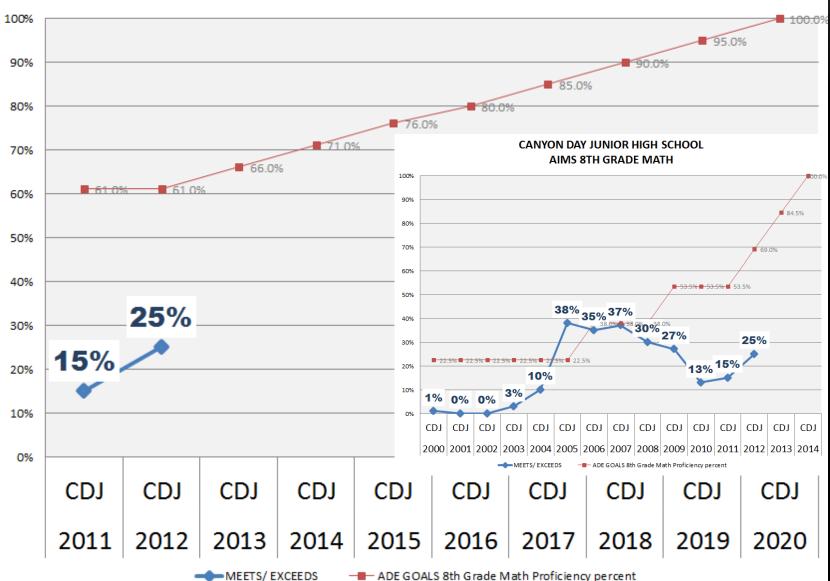

### Percent Proficient (Meet or Exceed) CANYON DAY JUNIOR HIGH SCHOOL AIMS 8TH GRADE MATH