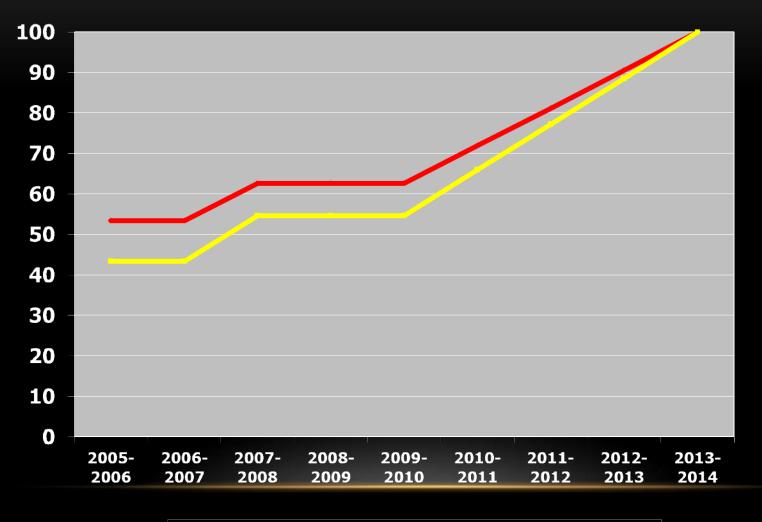

#### Arizona 2012-2020 Annual Measurable Objectives (AMOs) for AIMS Percent Proficiency by Grade and Subject

| Grade | Subject     | 2011 Baseline<br>Percent Proficiency | 2012 | 2013 | 2014 | 2015 | 2016 | 2017 | 2018 | 2019 | 2020 |
|-------|-------------|--------------------------------------|------|------|------|------|------|------|------|------|------|
| 3     | Mathematics | 69                                   | 72   | 76   | 79   | 83   | 86   | 90   | 93   | 97   | 100  |
|       | Reading     | 77                                   | 80   | 82   | 85   | 87.  | 90   | 92   | 95   | 97   | 100  |
| 4     | Mathematics | 66                                   | 70   | 74   | 77   | 81   | 85   | 89   | 92   | 96   | 100  |
| -     | Reading     | 76                                   | 79   | 81   | 84   | 87   | 89   | 92   | 95   | 97   | 100  |
| 5     | Mathematics | 64                                   | 68   | 72   | 76   | 80   | 84   | 88   | 92   | 96   | 100  |
| 5     | Reading     | 80                                   | 82   | 84   | 87   | 89   | 91   | 93   | 96   | 98   | 100  |
| 6     | Mathematics | 61                                   | 65   | 70   | 74   | 78   | 83   | 87   | 91   | 96   | 100  |
|       | Reading     | 82                                   | 84   | 86   | 88   | 90   | 92   | 94   | 96   | 98   | 100  |
| 7     | Mathematics | 63                                   | 67   | 71   | 75   | 79   | 84   | 88   | 92   | 96   | 100  |
|       | Reading     | 83                                   | 85   | 87   | 89   | 91   | 92   | 94   | 96   | 98   | 100  |
| 8     | Mathematics | 56                                   | 61   | 66   | 71   | 76   | 80   | 85   | 90   | 95   | 100  |
|       | Reading     | 73                                   | 76   | 79   | 82   | 85   | 88   | 91   | 94   | 97   | 100  |
|       | Mathematics | 63                                   | 67   | 71   | 75   | 79   | 84   | 88   | 92   | 96   | 100  |
| 10    | Reading     | 79                                   | 81   | 84   | 86   | 88   | 91   | 93   | 95   | 98   | 100  |

To derive the annual targets, Arizona calculated the difference between the average statewide proficiency on A1MS in the 2010–2011 school year and 100% in 2020. That difference was divided into equal annual increments to reach 100% proficiency in 2020. These AMOs were set for each grade, separately for mathematics and reading.

In order to meet AMOs, schools must have all ESEA subgroups, as defined in Section 1111(b)(2)(C), and bottom quartile subgroup performance at or above the AMO percent proficiency targets for each grade and subject combination.