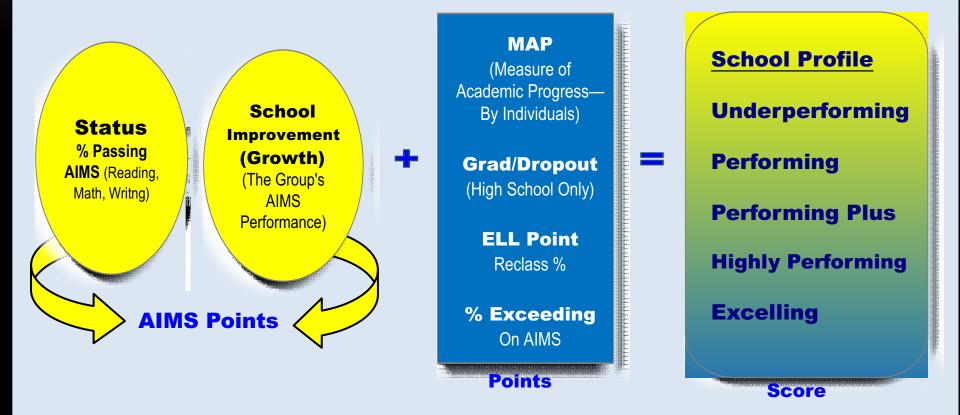

## 2012 A-F Letter Grades – Traditional

Composite Score + Growth Score = A-F Letter Grade (100 points possible) + (100 points possible) = 200 points possible 2012 A-F Letter Grades for Whiteriver Unified District (4394) : 09-02-20-000

#### Academic Outcomes

- Percent passing
   AIMS & AIMS A
- Percent ELL students reclassified
- Graduation rate\*
- Dropout rate\*

\* High School only

| Median Percentile Ran         | View Percentile Rank<br>Data   |             |
|-------------------------------|--------------------------------|-------------|
| Grade                         | Reading                        | Mathematics |
| 3                             | 38                             | 35          |
| 4                             | 33                             | 35          |
| 5                             | 42                             | 57          |
| б                             | 61                             | 60          |
| 7                             | 47.5                           | 28          |
| 8                             | 54                             | 50.5        |
| 10                            | 42                             | 41          |
| All Students(Across grades)   | All Students(Across grades) 44 |             |
| Median Percentile Rank All Si | 43.5                           |             |
| Median Percentile Rank Botto  | 47.5                           |             |
| Total Growth Points           | 46                             |             |

**Growth Score** 50% Growth ALL Students <u>Growth</u> Lowest Performing Students (Bottom 25%)

| Com               | posite | Score |
|-------------------|--------|-------|
|                   | 50%    |       |
|                   |        |       |
|                   |        |       |
| Academic Outcomes |        |       |

#### Academic Outcomes

Percent passing
 AIMS & AIMS A

Percent ELL

students reclassified

Graduation rate\*

Dropout rate\*

\* High School only