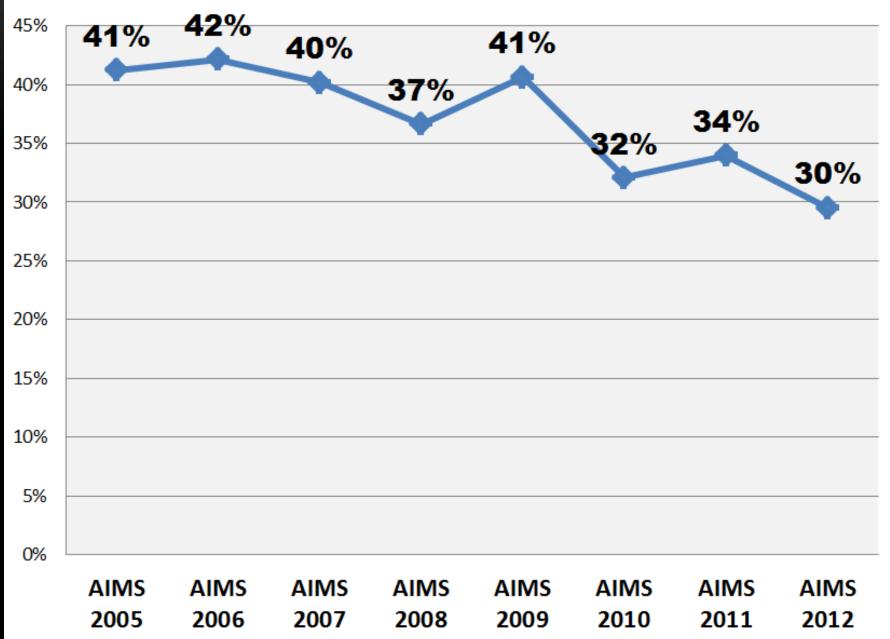

| 25                                                | 57                                             |                                                   | 40                                                | 72                                                |
| 2014<br>high<br>school<br>cohort |                                                   | 17                                                | 60                                             |                                                   | 56                                                | 80                                                |

WUSD District Comparision to Arizona Schools Percent Proficient Reading/Math 2011-2012



### WUSD "CHAMBER OF COMMERCE" AIMS OVERALL HISTORY



### WUSD "CHAMBER OF COMMERCE" AIMS HISTORY - BY SUBJECT



🛑 READ ING 📲 MATH 🗰 OVERALL

# ELEMENTARY AND SECONDARY EDUCATION ACT (ESEA FEDERAL) ACCOUNTABILITY SYSTEMS

- Title I Accountability
- Required by federal law
- One-year snapshot of student performance
- Components of evaluation
  - AIMS scores
  - Percent students assessed
  - Attendance/Graduation rates

- Title III Accountability
- Required by federal law
- One-year snapshot of student performance and analysis of student growth
- Components of evaluation
  - Percent of students reclassified
  - Percent of students making English Language proficiency Progress
- Labels schools on a yes/no system

### **AZ LEARNS Overview**



### III. A-F LETTER GRADES: FEDERAL AND STATE SCHOOL LABELS AND DESIGNATIONS

### **ESEA** Status

- T