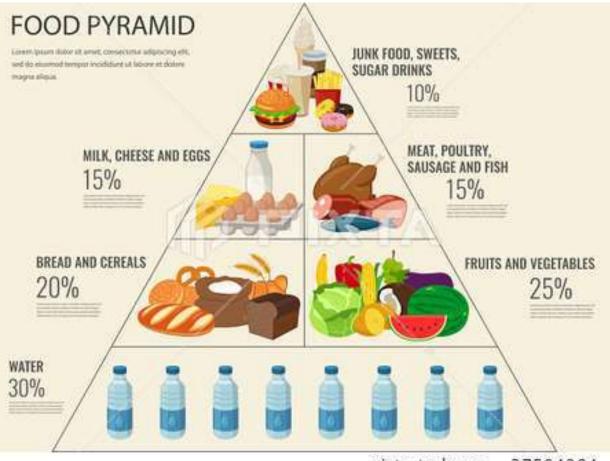

## 10-day Extended Learning Lesson

pixtastock.com - 37594284

- Study the food pyramid above.
- Your nutrition challenge is to write down what you eat.
- Think about your eating behaviors and make one change every day (more water or vegetables, Less fast food)
- Try to eat a balanced diet each day.
- Add 10 minutes of physical exercise each day
- Try to get 7-8 hours of sleep each night
- Journal your progress on the chart below or on a separate sheet of paper.