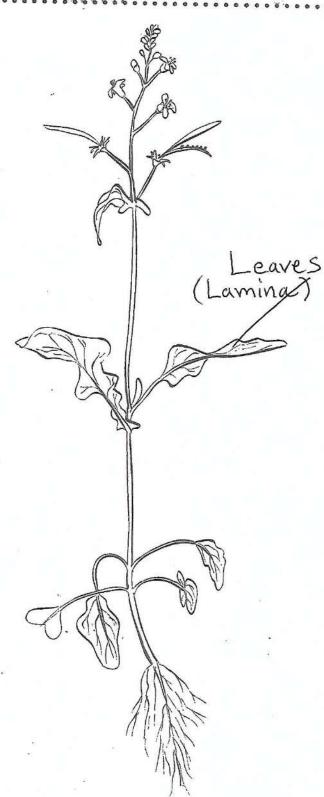

## **Task #5:** Reviewing Plant Parts

Use the next page and the words listed under the heading, "**Label the Plant Parts**," to label the parts of the flowering plant that we have learned about during this 6-week activity. The first word **Leaves (Lamina)** has been done for you as an example.

# Label the Plant Parts:

-Leaves (Lamina)

Veins

Stem

Petiole

Bud

Flower

Roots

Seed Pod (Seeds)