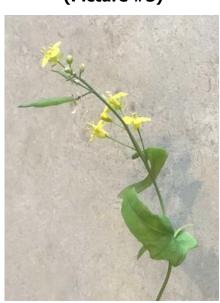

(Picture #2)

(Picture #3)

I think the flower will change and ...

In **picture #3**, this shows how the **flower** dries up and turns into the **seed pod**. Use the space below to draw what a seed pod looks like. Use your vocabulary if you are not sure what plant part the seed pod is.