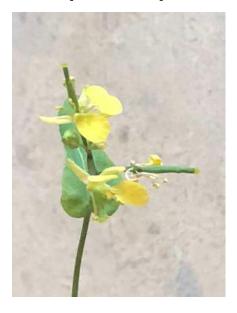

(Picture #2)

(Picture #3)

### **Draw, Describe, Write, and Predict:**

In **picture #1**, this shows a close-up of a plant part that grows out of the bud called the flower. Look at your science vocabulary and **picture #2**, and complete the sentence to tell what you think grows out of the flower: