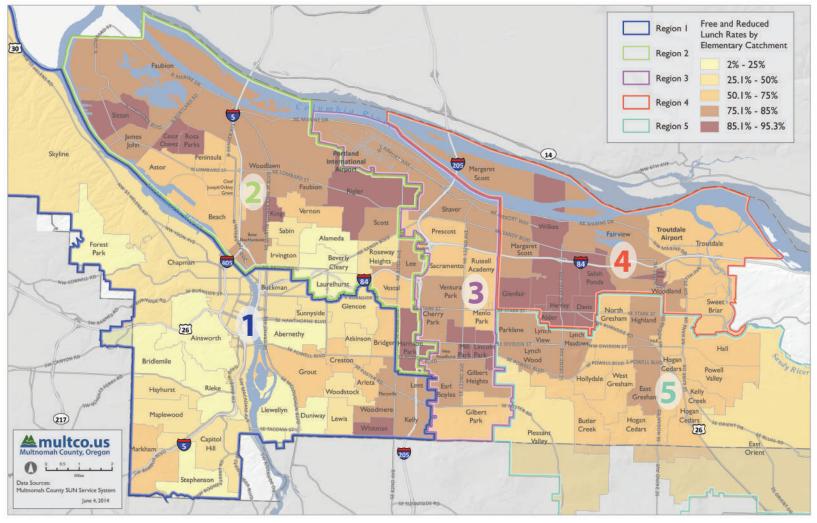

#### **SUN Service System Regional Configuration for RFP Process**

| Region | High School Catchments Included                 |
|--------|-------------------------------------------------|
| 1      | Riverdale, Wilson, Lincoln, Cleveland, Franklin |
| 2      | Roosevelt, Jefferson, Grant, Madison            |
| 3      | Parkrose, David Douglas                         |
| 4      | Reynolds                                        |
| 5      | Centennial, Gresham, Barlow, Corbett            |