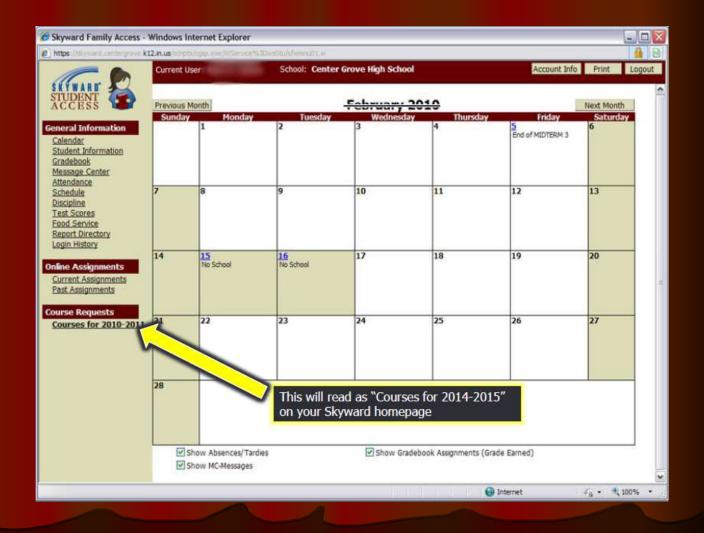

# **Online Scheduling**

- Complete Pink form and go to Skyward to schedule online
- Parents need to sign pink form
- Return on FEBRUARY 6<sup>th</sup> to either Mrs. Baraso (White Team) or Mrs. Jennings (Red Team)
- See Miss Gunn or Mrs. Thacker for questions