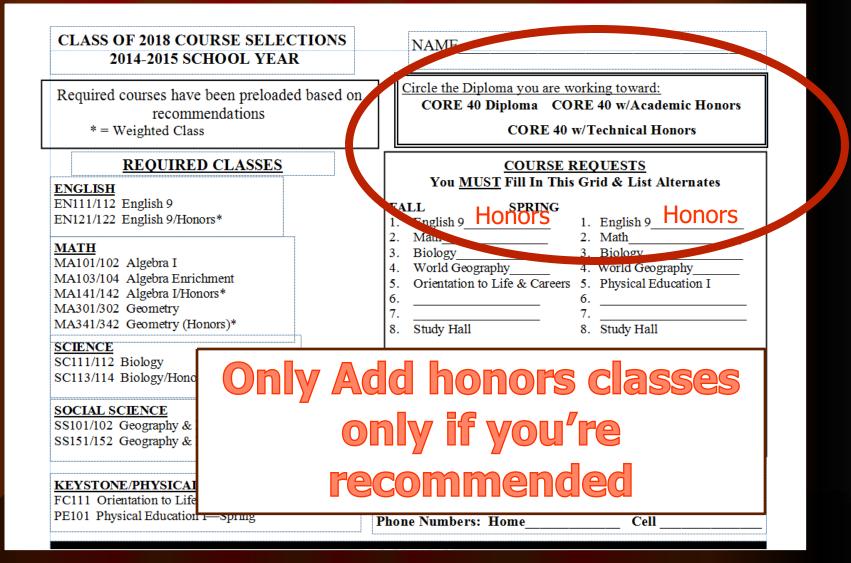

# PINK FORM

| CLASS OF 2018 COURSE SELECTIONS<br>2014-2015 SCHOOL YEAR                                                                                                                                                                     | NAME                                                                                                                                                                                                                                                                                                                                                  |
|------------------------------------------------------------------------------------------------------------------------------------------------------------------------------------------------------------------------------|-------------------------------------------------------------------------------------------------------------------------------------------------------------------------------------------------------------------------------------------------------------------------------------------------------------------------------------------------------|
| Required courses have been preloaded based on<br>recommendations<br>* = Weighted Class                                                                                                                                       | Circle the Diploma you are working toward:<br>CORE 40 Diploma CORE 40 w/Academic Honors<br>CORE 40 w/Technical Honors                                                                                                                                                                                                                                 |
| REQUIRED CLASSES                                                                                                                                                                                                             | <u>COURSE REQUESTS</u><br>You <u>MUST</u> Fill In This Grid & List Alternates                                                                                                                                                                                                                                                                         |
| ENGLISH<br>EN111/112 English 9<br>EN121/122 English 9/Honors*<br>MATH<br>MA101/102 Algebra I<br>MA103/104 Algebra Enrichment<br>MA141/142 Algebra I/Honors*<br>MA301/302 Geometry<br>MA341/342 Geometry (Honors)*<br>SCIENCE | FALL     SPRING       1.     English 9     1.     English 9       2.     Math     2.     Math       3.     Biology     3.     Biology       4.     World Geography     4.     World Geography       5.     Orientation to Life & Careers     5.     Physical Education I       6.     6.     7.       7.     7.     7.       8.     Study Hall     8. |
| SC111/112 Biology<br>SC113/114 Biology/Honors*                                                                                                                                                                               | ALTERNATES       1.     4.                                                                                                                                                                                                                                                                                                                            |
| SOCIAL SCIENCE<br>SS101/102 Geography & History of the World<br>SS151/152 Geography & History of the World/Honors*                                                                                                           | 2.     5.       3.     6.                                                                                                                                                                                                                                                                                                                             |
| KEYSTONE/PHYSICAL EDUCATION<br>FC111 Orientation to Life and Careers: Keystone—Fall<br>PE101 Physical Education I—Spring                                                                                                     | Student Signature<br>Parent Signature<br>Phone Numbers: Home Cell                                                                                                                                                                                                                                                                                     |