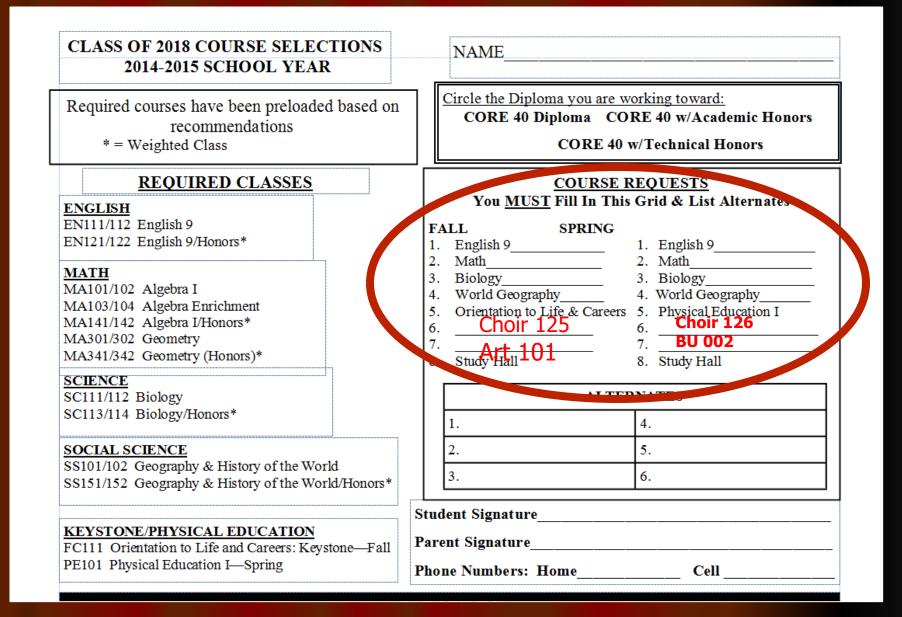

# PINK FORM

| CLASS OF 2018 COURSE SELECTIONS<br>2014-2015 SCHOOL YEAR                                                                                                                                                                     | NAME                                                                                                                                                                                                                                                                                                                                                  |
|------------------------------------------------------------------------------------------------------------------------------------------------------------------------------------------------------------------------------|-------------------------------------------------------------------------------------------------------------------------------------------------------------------------------------------------------------------------------------------------------------------------------------------------------------------------------------------------------|
| Required courses have been preloaded based on<br>recommendations<br>* = Weighted Class                                                                                                                                       | Circle the Diploma you are working toward:<br>CORE 40 Diploma CORE 40 w/Academic Honors<br>CORE 40 w/Technical Honors                                                                                                                                                                                                                                 |
| REQUIRED CLASSES                                                                                                                                                                                                             | <u>COURSE REQUESTS</u><br>You <u>MUST</u> Fill In This Grid & List Alternates                                                                                                                                                                                                                                                                         |
| ENGLISH<br>EN111/112 English 9<br>EN121/122 English 9/Honors*<br>MATH<br>MA101/102 Algebra I<br>MA103/104 Algebra Enrichment<br>MA141/142 Algebra I/Honors*<br>MA301/302 Geometry<br>MA341/342 Geometry (Honors)*<br>SCIENCE | FALL     SPRING       1.     English 9     1.     English 9       2.     Math     2.     Math       3.     Biology     3.     Biology       4.     World Geography     4.     World Geography       5.     Orientation to Life & Careers     5.     Physical Education I       6.     6.     7.       7.     7.     7.       8.     Study Hall     8. |
| SC111/112 Biology<br>SC113/114 Biology/Honors*                                                                                                                                                                               | ALTERNATES       1.     4.                                                                                                                                                                                                                                                                                                                            |
| SOCIAL SCIENCE<br>SS101/102 Geography & History of the World<br>SS151/152 Geography & History of the World/Honors*                                                                                                           | 2.     5.       3.     6.                                                                                                                                                                                                                                                                                                                             |
| KEYSTONE/PHYSICAL EDUCATION<br>FC111 Orientation to Life and Careers: Keystone—Fall<br>PE101 Physical Education I—Spring                                                                                                     | Student Signature<br>Parent Signature<br>Phone Numbers: Home Cell                                                                                                                                                                                                                                                                                     |

# Alternates- Put in order of Preference

| Required courses have been preloaded ba<br>recommendations<br>* = Weighted Class                                                                 | Alsed on           Circle the Diploma you are working toward:           CORE 40 Diploma         CORE 40 w/Academic Honors           CORE 40 w/Technical Honors                                |
|--------------------------------------------------------------------------------------------------------------------------------------------------|-----------------------------------------------------------------------------------------------------------------------------------------------------------------------------------------------|
| <u>REQUIRED CLASSES</u><br>ENGLISH                                                                                                               | <u>COURSE REQUESTS</u><br>You <u>MUST</u> Fill In This Grid & List Altern                                                                                                                     |
| EN111/112 English 9<br>EN121/122 English 9/Honors*                                                                                               | FALL     SPRING       1.     English 9       2.     Math                                                                                                                                      |
| MATH<br>MA101/102 Algebra I<br>MA103/104 Algebra Enrichment<br>MA141/142 Algebra I/Honors*<br>MA301/302 Geometry<br>MA341/342 Geometry (Honors)* | 2. Math       2. Math         3. Biology       3. Biology         4. World Geography       4. World Geograph         5. Orientation to Life & Careers       5. Physical Education 1         6 |
| SCIENCE<br>SC111/112 Biology<br>SC113/114 Biology/Honors*                                                                                        | ALTERNATES                                                                                                                                                                                    |
| SOCIAL SCIENCE<br>SS101/102 Geography & History of the World<br>SS151/152 Geography & History of the World/Hu                                    | 2.         5.           3.         6.                                                                                                                                                         |
| KEYSTONE/PHYSICAL EDUCATION<br>FC111 Orientation to Life and Careers: Keystone                                                                   | Fail Parent Signature                                                                                                                                                                         |
| PE101 Physical Education I—Spring                                                                                                                | Phone Numbers: Home Cell                                                                                                                                                                      |