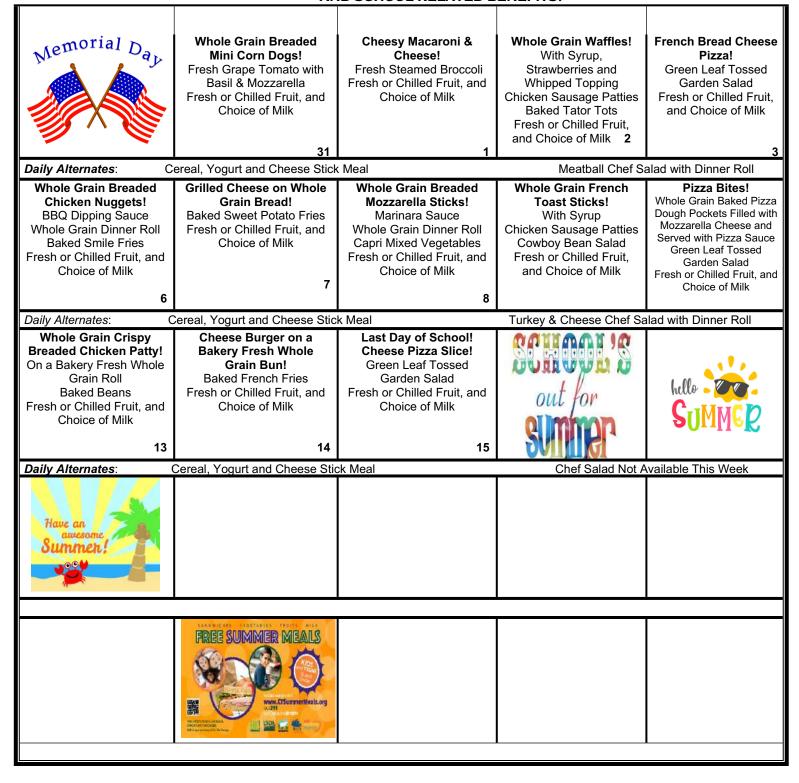

## Wallingford Schools Elementary School Menu- June 2022

LUNCH IS FREE FOR ALL STUDENTS FOR THIS SCHOOL YEAR, BUT PARENTS STILL NEED TO FILL OUT THE FREE AND REDUCED MEAL APPLICATION TO QUALIFY FOR POTENTIAL PEBT AND SCHOOL RELATED BENEFITS!

For in Class Ordering: Main Entrée=Choice 1 Cerea

Cereal= Choice 2

Chef Salad=Choice 3

Daily Alternates indicate main entrée alternative meals – All vegetable & fruit components listed with the main entree are offered with the alternate meals.

Milk choices include Non-fat Chocolate, Skim, or 1%.

Call or e-mail us with questions or comments! Jim Bondi, Food Service Director at 203-294-5928 or at jbondi@wallingfordchools.org