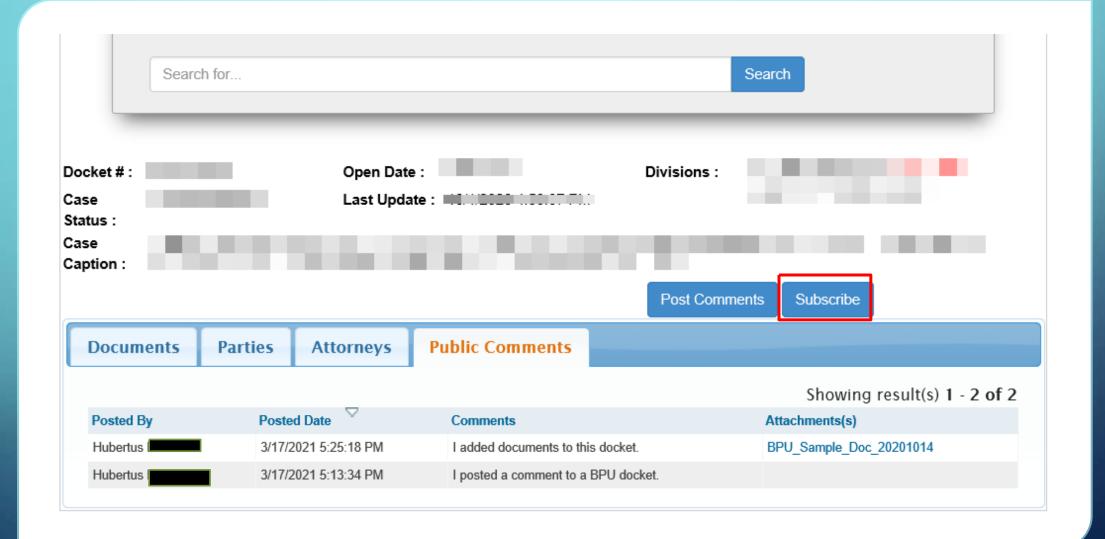

## WHERE TO FIND THE BPU PUBLIC ACCESS COMMENT AND SEARCH ENTRY POINT.

- Find the docket you want to add a comment to or subscribe to by going to <a href="https://publicaccess.bpu.state.nj.us">https://publicaccess.bpu.state.nj.us</a>
- After finding the docket that you want to comment on or subscribe to, follow the instructions in this Power Point presentation.

|      | Public Document Search     |                           |                       |                           |             |  |  |  |  |  |
|------|----------------------------|---------------------------|-----------------------|---------------------------|-------------|--|--|--|--|--|
| F    | Public Search              | Public Access Request     | Search Guide          | Back to BPU Main Page     | MyNewJersey |  |  |  |  |  |
|      |                            |                           | Search in:            |                           |             |  |  |  |  |  |
|      | <ul><li>Docket I</li></ul> | Number ○ Document Title S | Search ○ Party Search | ○ Keyword Search ○ Advand | ed Search   |  |  |  |  |  |
| Sear | rch for                    |                           |                       | Search                    |             |  |  |  |  |  |
|      |                            |                           |                       |                           |             |  |  |  |  |  |
|      | _                          | Open Date :               |                       | Divisions :               |             |  |  |  |  |  |
| UNDE | ER REVIEW                  | Open Date :               |                       | Divisions :               |             |  |  |  |  |  |
| UNDE | ER REVIEW                  |                           |                       | Divisions :               |             |  |  |  |  |  |