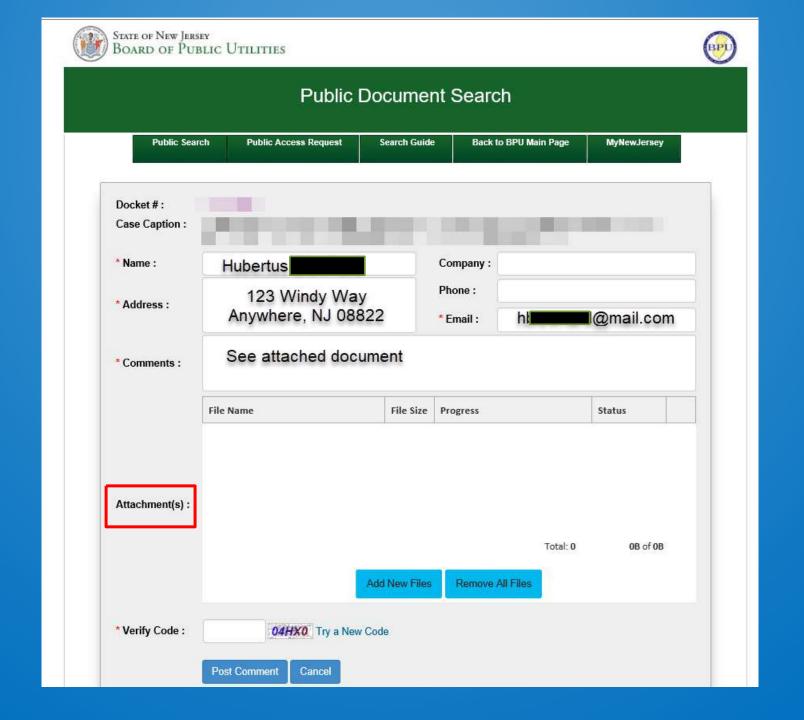

## Public Document Search

| ase Caption :  |                      |               |          |               |            |  |  |
|----------------|----------------------|---------------|----------|---------------|------------|--|--|
|                |                      |               |          |               |            |  |  |
| Name :         | Hubertus             |               | Company: |               |            |  |  |
| A              | 123 Windy Way        |               | Phone:   |               |            |  |  |
| Address :      | Anywhere, NJ 088     |               | *Email:  | h             | l@mail.com |  |  |
| Comments :     |                      | bout 400      | characte | are           |            |  |  |
| Comments:      | about 400 characters |               |          |               |            |  |  |
|                | File Name            | File Size     | Progress |               | Status     |  |  |
|                |                      |               |          |               |            |  |  |
|                |                      |               |          |               |            |  |  |
|                |                      |               |          |               |            |  |  |
| ttachment(s) : |                      |               |          |               |            |  |  |
| ttachment(s):  |                      |               |          |               |            |  |  |
| ttachment(s):  |                      |               |          | Total: 0      | 0B of 0B   |  |  |
| ttachment(s) : |                      | Add New Files | Remove A | V-Stationaria | 0B of 0B   |  |  |

Users are cautioned that comments and documents uploaded to dockets become the property of the Board of Public Utilities and cannot be deleted or altered after upload. Anyone wishing to modify or delete a comment or documents should email the request to <a href="mailto:board.secretary@bpu.nj.gov">board.secretary@bpu.nj.gov</a>