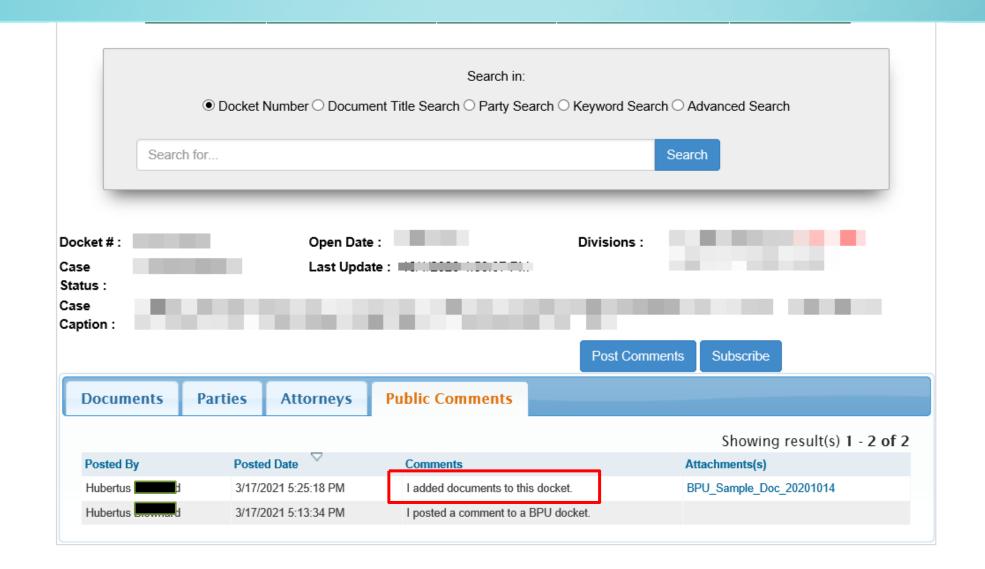

To unsubscribe to a docket, the user can use the unsubscribe link in the docket related emails.