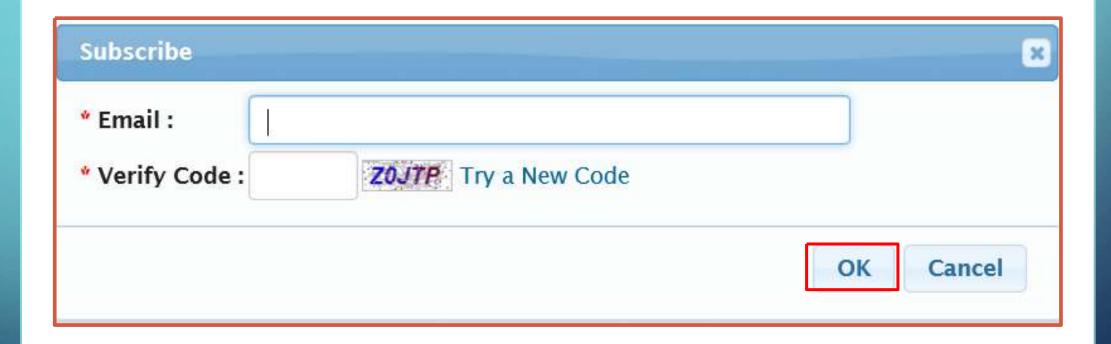

To unsubscribe to a docket, the user can use the unsubscribe link in the docket related emails.