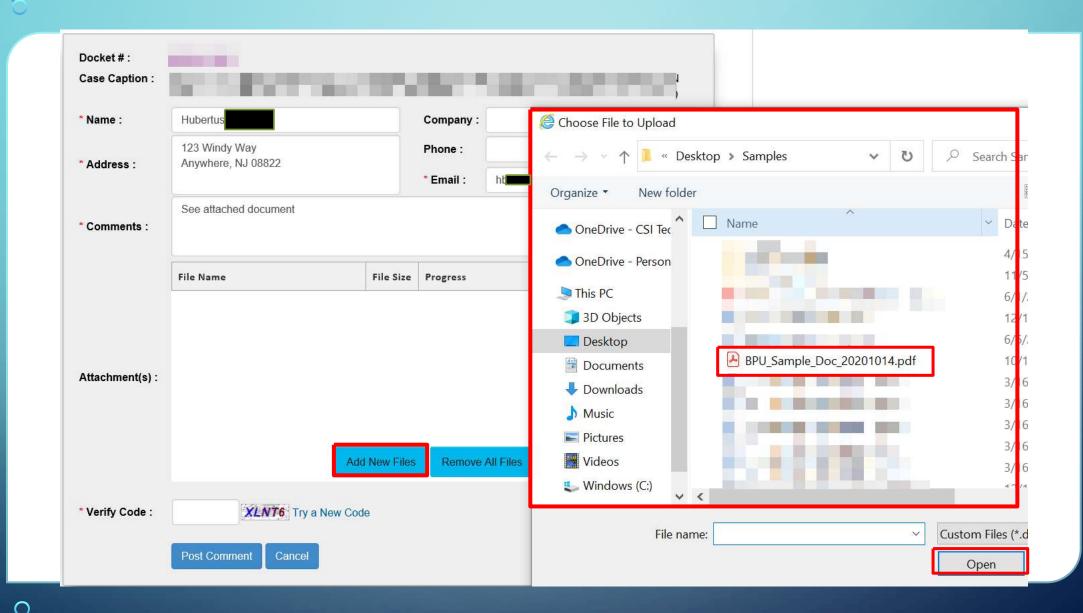

## Public Document Search

| ase Caption :  |                      |               |          |               |            |  |  |
|----------------|----------------------|---------------|----------|---------------|------------|--|--|
|                |                      |               |          |               |            |  |  |
| Name :         | Hubertus             |               | Company: |               |            |  |  |
| A              | 123 Windy Way        |               | Phone:   |               |            |  |  |
| Address :      | Anywhere, NJ 088     |               | *Email:  | h             | l@mail.com |  |  |
| Comments :     |                      | bout 400      | characte | are           |            |  |  |
| Comments:      | about 400 characters |               |          |               |            |  |  |
|                | File Name            | File Size     | Progress |               | Status     |  |  |
|                |                      |               |          |               |            |  |  |
|                |                      |               |          |               |            |  |  |
|                |                      |               |          |               |            |  |  |
| ttachment(s) : |                      |               |          |               |            |  |  |
| ttachment(s):  |                      |               |          |               |            |  |  |
| ttachment(s):  |                      |               |          | Total: 0      | 0B of 0B   |  |  |
| ttachment(s) : |                      | Add New Files | Remove A | V-Stationaria | 0B of 0B   |  |  |