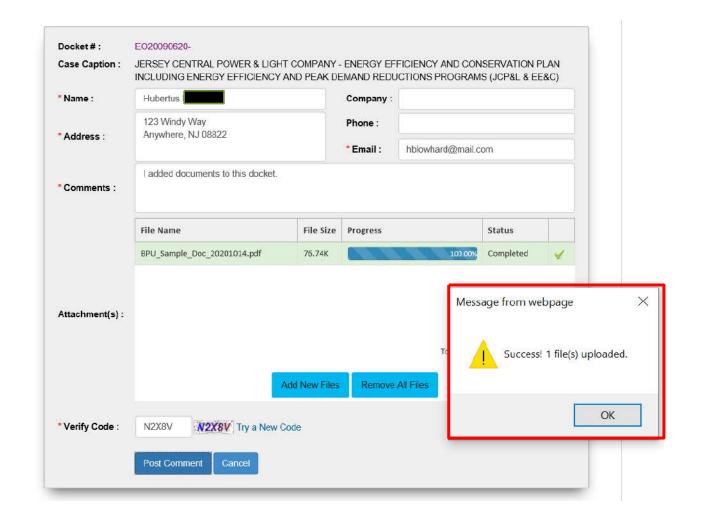

Users are cautioned that comments and documents uploaded to dockets become the property of the Board of Public Utilities and cannot be deleted or altered after upload. Anyone wishing to modify or delete a comment or documents should email the request to <a href="mailto:board.secretary@bpu.nj.gov">board.secretary@bpu.nj.gov</a>