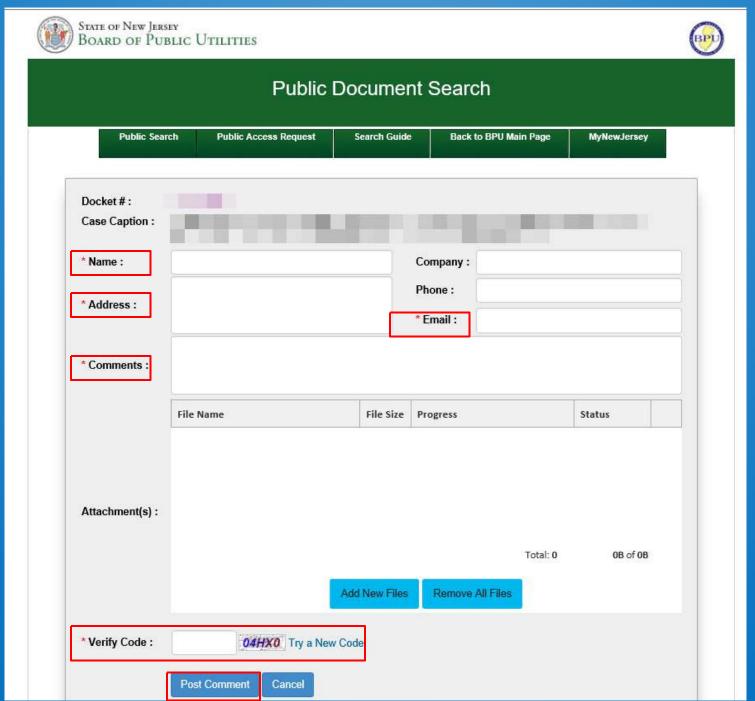

## Public Document Search

| ase Caption :  |                      |               |          |               |            |  |  |
|----------------|----------------------|---------------|----------|---------------|------------|--|--|
|                |                      |               |          |               |            |  |  |
| Name :         | Hubertus             |               | Company: |               |            |  |  |
| A              | 123 Windy Way        |               | Phone:   |               |            |  |  |
| Address :      | Anywhere, NJ 088     |               | *Email:  | h             | l@mail.com |  |  |
| Comments :     |                      | bout 400      | characte | are           |            |  |  |
| Comments:      | about 400 characters |               |          |               |            |  |  |
|                | File Name            | File Size     | Progress |               | Status     |  |  |
|                |                      |               |          |               |            |  |  |
|                |                      |               |          |               |            |  |  |
|                |                      |               |          |               |            |  |  |
| ttachment(s) : |                      |               |          |               |            |  |  |
| ttachment(s):  |                      |               |          |               |            |  |  |
| ttachment(s):  |                      |               |          | Total: 0      | 0B of 0B   |  |  |
| ttachment(s) : |                      | Add New Files | Remove A | V-Stationaria | 0B of 0B   |  |  |

Users are cautioned that comments and documents uploaded to dockets become the property of the Board of Public Utilities and cannot be deleted or altered after upload. Anyone wishing to modify or delete a comment or documents should email the request to <a href="mailto:board.secretary@bpu.nj.gov">board.secretary@bpu.nj.gov</a>