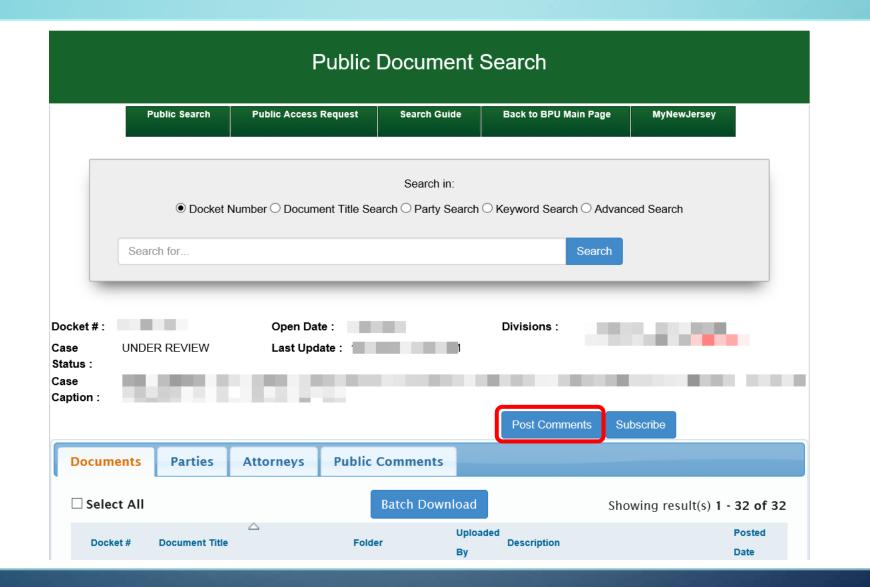

|      | Public Document Search     |                           |                       |                           |             |  |  |  |  |  |
|------|----------------------------|---------------------------|-----------------------|---------------------------|-------------|--|--|--|--|--|
| F    | Public Search              | Public Access Request     | Search Guide          | Back to BPU Main Page     | MyNewJersey |  |  |  |  |  |
|      |                            |                           | Search in:            |                           |             |  |  |  |  |  |
|      | <ul><li>Docket I</li></ul> | Number ○ Document Title S | Search ○ Party Search | ○ Keyword Search ○ Advand | ed Search   |  |  |  |  |  |
| Sear | rch for                    |                           |                       | Search                    |             |  |  |  |  |  |
|      |                            |                           |                       |                           |             |  |  |  |  |  |
|      | _                          | Open Date :               |                       | Divisions :               |             |  |  |  |  |  |
| UNDE | ER REVIEW                  | Open Date :               |                       | Divisions :               |             |  |  |  |  |  |
| UNDE | ER REVIEW                  |                           |                       | Divisions :               |             |  |  |  |  |  |