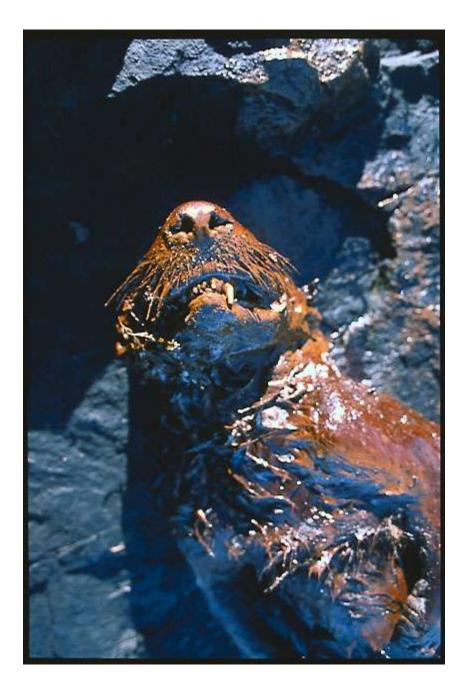

## Alaska spill nation's worst Wildlife already dying: **Alcohol tests** SDAY, MARCH 28, 1989 fichery threatened **Oil Slick Hits Alaska Shore** for skipper Strong winds bog down cleanup of Alaska oil spill were delayed Federal Uncertific 6 The spill is all over Prince William Sound." team to havisator - Gov. Steve Cowper ush aides lispatched dispatcheu inspect 'an Salor to spill site oil spill 'an Ganker - anarya face a dounting tool