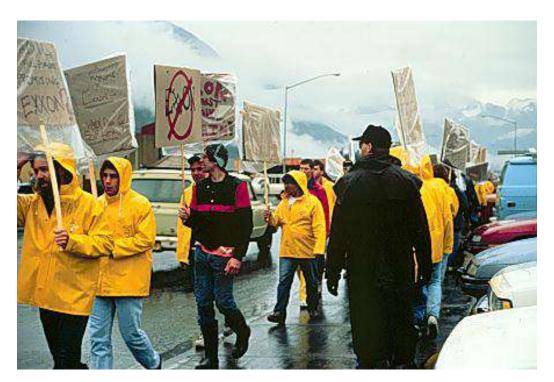

## "We will make you whole"

## Alaska spill nation's worst Wildlife already dying: **Alcohol tests** SDAY, MARCH 28, 1989 fichery threatened **Oil Slick Hits Alaska Shore** for skipper Strong winds bog down cleanup of Alaska oil spill were delayed Federal Uncertific 6 The spill is all over Prince William Sound." team to havisator - Gov. Steve Cowper ush aides lispatched dispatcheu inspect 'an Salor to spill site oil spill 'an Ganker - anarya face a dounting tool

## "We left Valdez fully loaded . . ."