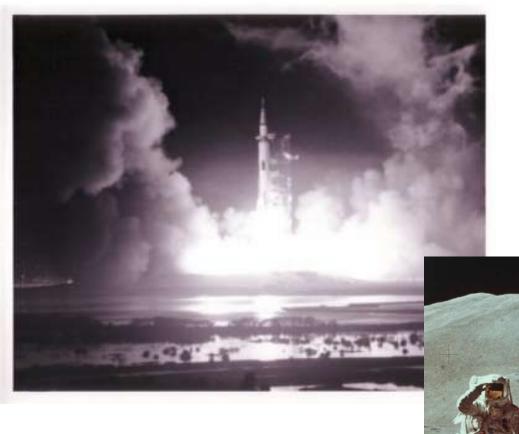

hite now, but still reta source about this reather and that I's fragrance . kind acun have som atter Kende Rei Allegalan wise than as had actended 3 he the asture of theys to hally Arradaming the wellord fine 1 pin chould. my only award eleval www suffering as brey to theme high and allow teather keny matchour, Same sophand have se good accounts of our letter Cana provitabase I do so long to see you do the a ney descourse granther hear as and I my again These they apple he seducated is long again. Here udless love and heads of these Your lovery and divoted your hours thank topped the baly any and such some sported by the as pour the Shepare hard the baly and for the some



Drake Well Museum



Photo courtesy Drake Well Museum





Photo courtesy Drake Well Museum













































































## Environmental Disaster

Cleanup crews resort to paper towels (right)

















## "We will make you whole"



## Alaska spill nation's worst Wildlife already dying: **Alcohol tests** SDAY, MARCH 28, 1989 fichery threatened **Oil Slick Hits Alaska Shore** for skipper Strong winds bog down cleanup of Alaska oil spill were delayed Federal Uncertific 6 The spill is all over Prince William Sound." team to havisator - Gov. Steve Cowper ush aides lispatched dispatcheu inspect 'an Salor to spill site oil spill 'an Ganker - anarya face a dounting tool



























## "We left Valdez fully loaded . . ."



## UNITED STATES MERCHANT MARINE ACADEMY



**KINGS POINT, NEW YORK** 

















## Threatened or Impaired Waters