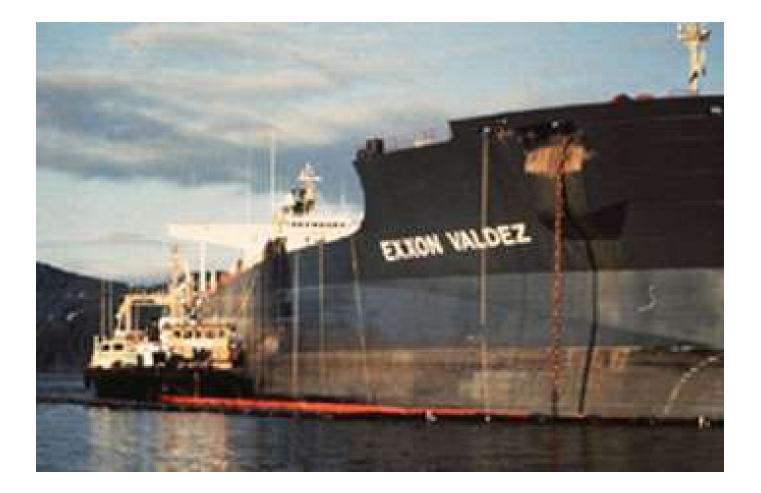

## Alaska spill nation's worst Wildlife already dying: **Alcohol tests** SDAY, MARCH 28, 1989 fichery threatened **Oil Slick Hits Alaska Shore** for skipper Strong winds bog down cleanup of Alaska oil spill were delayed Federal Uncertific 6 The spill is all over Prince William Sound." team to havisator - Gov. Steve Cowper ush aides lispatched dispatcheu inspect 'an Salor to spill site oil spill 'an Ganker - anarya face a dounting tool

## "We left Valdez fully loaded . . ."