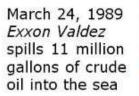

## Alaska spill nation's worst Wildlife already dying: **Alcohol tests** SDAY, MARCH 28, 1989 fichery threatened **Oil Slick Hits Alaska Shore** for skipper Strong winds bog down cleanup of Alaska oil spill were delayed Federal Uncertific 6 The spill is all over Prince William Sound." team to havisator - Gov. Steve Cowper ush aides lispatched dispatcheu inspect 'an Salor to spill site oil spill 'an Ganker - anarya face a dounting tool