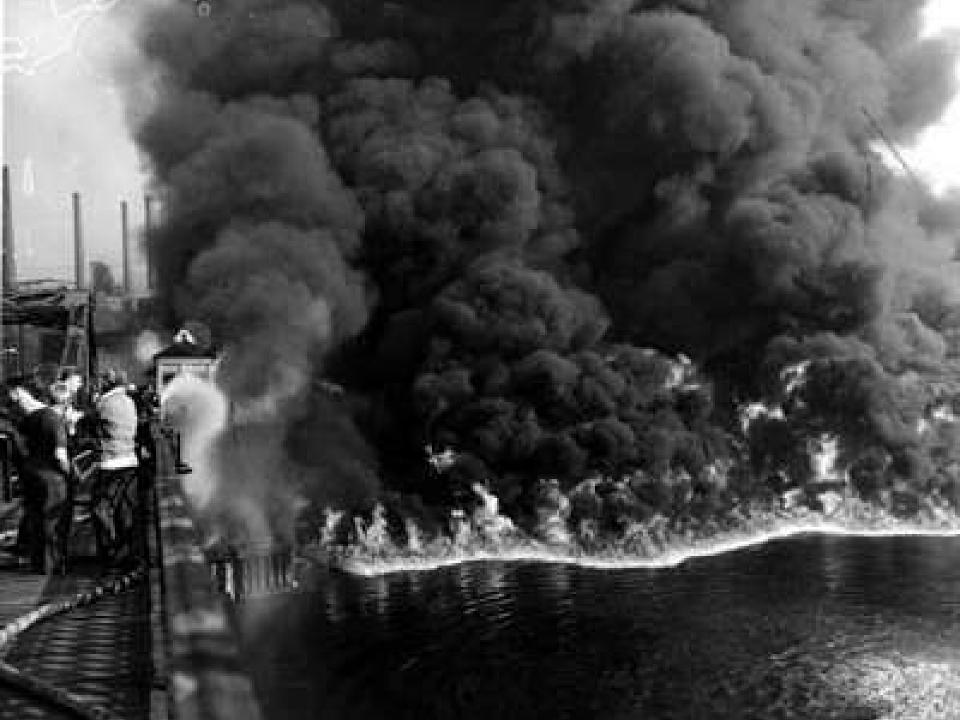

## Alaska spill nation's worst Wildlife already dying: **Alcohol tests** SDAY, MARCH 28, 1989 fichery threatened **Oil Slick Hits Alaska Shore** for skipper Strong winds bog down cleanup of Alaska oil spill were delayed Federal Uncertific 6 The spill is all over Prince William Sound." team to havisator - Gov. Steve Cowper ush aides lispatched dispatcheu inspect 'an Salor to spill site oil spill 'an Ganker - anarya face a dounting tool