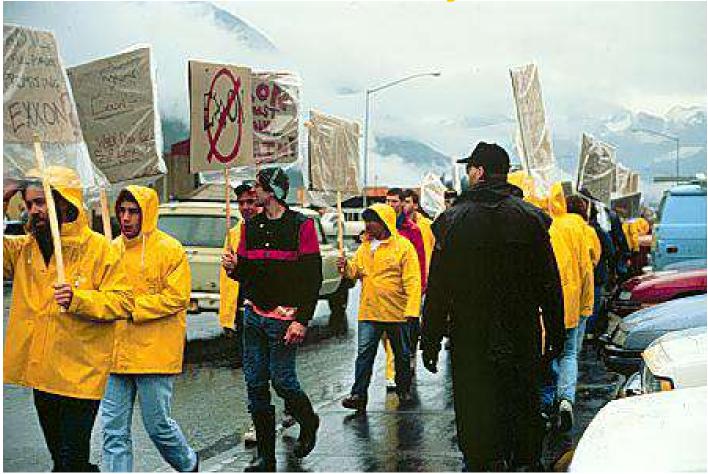

s to hally Arradaming the wellord fine 1 pin chould. my only award eleval www suffering as brey to theme high and allow teather keny matchour, Same sophand have se good accounts of our letter Cana provitabase I do so long to see you do the a ney descourse granther hear as and I my again These they apple he seducated is long again. Here udless love and heads of these Your lovery and divoted your hours thank topped the baly any and such some sported by the as pour the Shepare hard the baly and for the some



Drake Well Museum



Photo courtesy Drake Well Museum





Photo courtesy Drake Well Museum













































































## Environmental Disaster

Cleanup crews resort to paper towels (right)

















## "We will make you whole"



## Alaska spill nation's worst Wildlife already dying: **Alcohol tests** SDAY, MARCH 28, 1989 fichery threatened **Oil Slick Hits Alaska Shore** for skipper Strong winds bog down cleanup of Alaska oil spill were delayed Federal Uncertific 6 The spill is all over Prince William Sound." team to havisator - Gov. Steve Cowper ush aides lispatched dispatcheu inspect 'an Salor to spill site oil spill 'an Ganker - anarya face a dounting tool



























## "We left Valdez fully loaded . . ."



## UNITED STATES MERCHANT MARINE ACADEMY



**KINGS POINT, NEW YORK** 

















## Threatened or Impaired Waters

Impaired water indicates the total maximum daily load for at least one pollutant is exceeded. Pollutants include sediments, nutrients, pathogens, pesticides, heavy meta