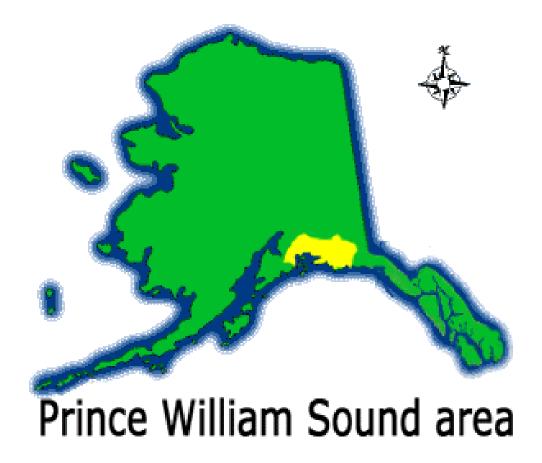

## Alaska spill nation's worst Wildlife already dying: **Alcohol tests** SDAY, MARCH 28, 1989 fichery threatened **Oil Slick Hits Alaska Shore** for skipper Strong winds bog down cleanup of Alaska oil spill were delayed Federal Uncertific 6 The spill is all over Prince William Sound." team to havisator - Gov. Steve Cowper ush aides lispatched dispatcheu inspect 'an Salor to spill site oil spill 'an Ganker - anarya face a dounting tool