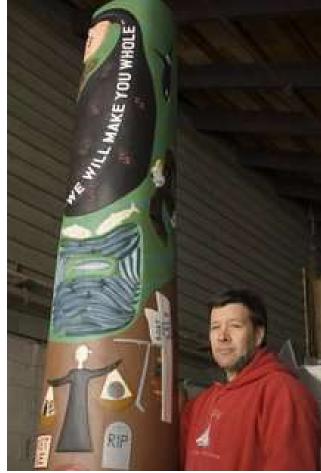

sy Drake Well Museum













































































## Environmental Disaster

Cleanup crews resort to paper towels (right)

















## "We will make you whole"



## Alaska spill nation's worst Wildlife already dying: **Alcohol tests** SDAY, MARCH 28, 1989 fichery threatened **Oil Slick Hits Alaska Shore** for skipper Strong winds bog down cleanup of Alaska oil spill were delayed Federal Uncertific 6 The spill is all over Prince William Sound." team to havisator - Gov. Steve Cowper ush aides lispatched dispatcheu inspect 'an Salor to spill site oil spill 'an Ganker - anarya face a dounting tool



























## "We left Valdez fully loaded . . ."



## UNITED STATES MERCHANT MARINE ACADEMY



**KINGS POINT, NEW YORK** 

















## Threatened or Impaired Waters

Impaired water indicates the total maximum daily load for at least one pollutant is exceeded. Pollutants include sediments, nutrients, pathogens, pesticides, heavy metals.













**Drake Well Museum**