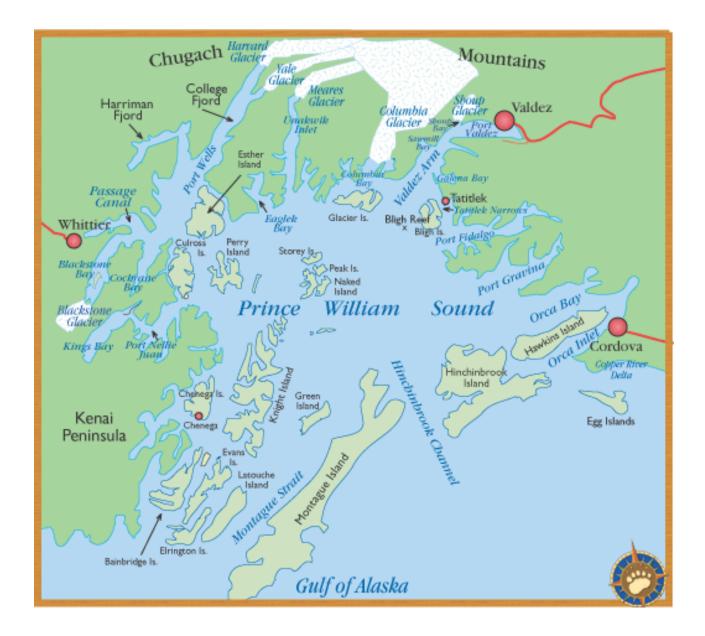

## Alaska spill nation's worst Wildlife already dying: **Alcohol tests** SDAY, MARCH 28, 1989 fichery threatened **Oil Slick Hits Alaska Shore** for skipper Strong winds bog down cleanup of Alaska oil spill were delayed Federal Uncertific 6 The spill is all over Prince William Sound." team to havisator - Gov. Steve Cowper ush aides lispatched dispatcheu inspect 'an Salor to spill site oil spill 'an Ganker - anarya face a dounting tool