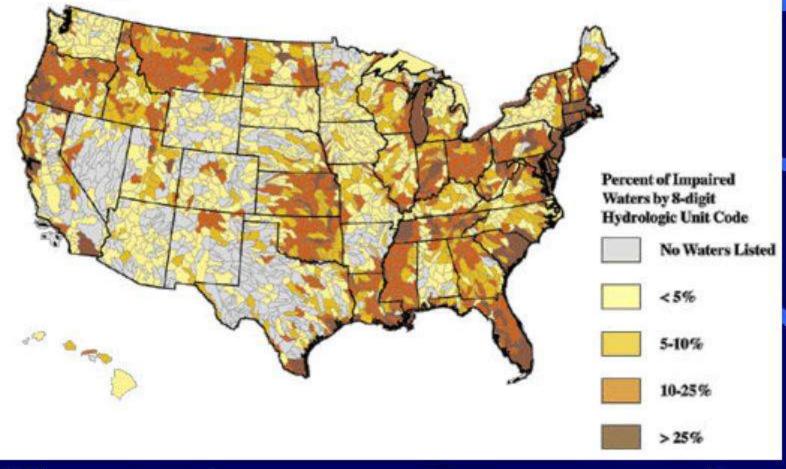

## Threatened or Impaired Waters

Impaired water indicates the total maximum daily load for at least one pollutant is exceeded. Pollutants include sediments, nutrients, pathogens, pesticides, heavy metals.