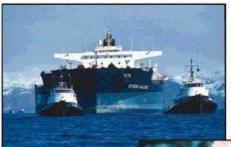

## Alaska spill nation's worst Wildlife already dying: **Alcohol tests** SDAY, MARCH 28, 1989 fichery threatened **Oil Slick Hits Alaska Shore** for skipper Strong winds bog down cleanup of Alaska oil spill were delayed Federal Uncertific 6 The spill is all over Prince William Sound." team to havisator - Gov. Steve Cowper ush aides lispatched dispatcheu inspect 'an Salor to spill site oil spill 'an Ganker - anarya face a dounting tool

## "We left Valdez fully loaded . . ."