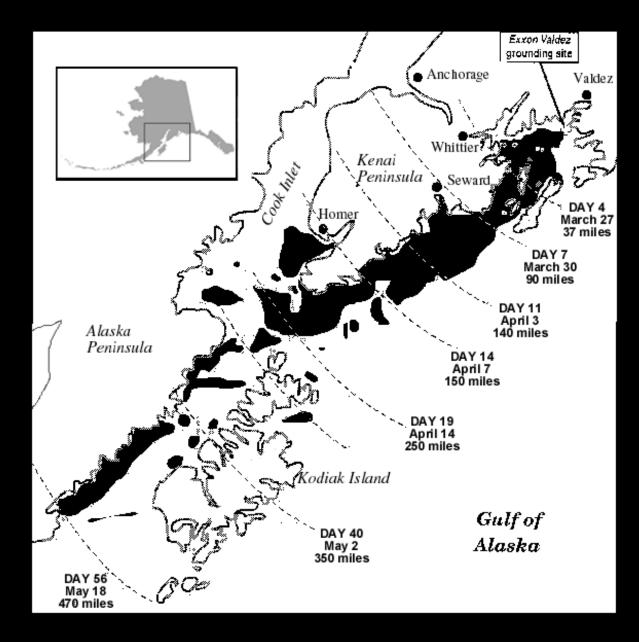

## Alaska spill nation's worst Wildlife already dying: **Alcohol tests** SDAY, MARCH 28, 1989 fichery threatened **Oil Slick Hits Alaska Shore** for skipper Strong winds bog down cleanup of Alaska oil spill were delayed Federal Uncertific 6 The spill is all over Prince William Sound." team to havisator - Gov. Steve Cowper ush aides lispatched dispatcheu inspect 'an Salor to spill site oil spill 'an Ganker - anarya face a dounting tool

## "We left Valdez fully loaded . . ."