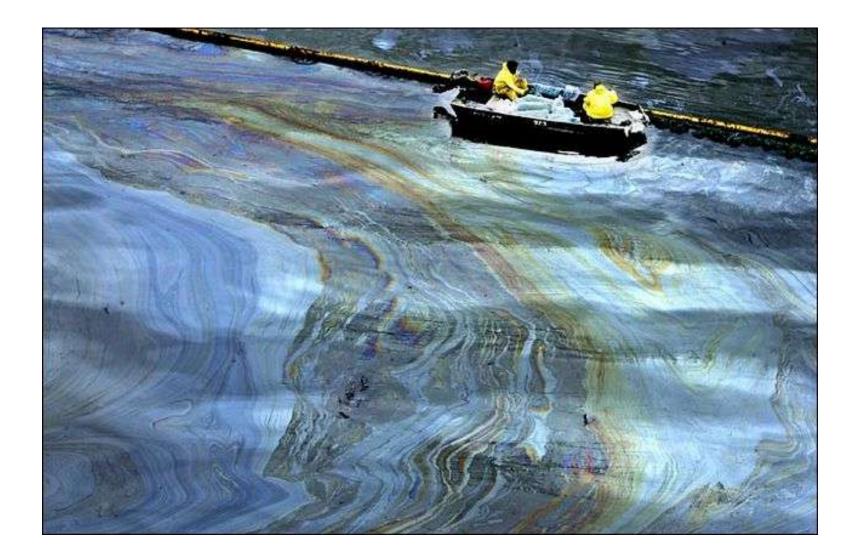

d by the as pour the Shepare hard the baly and for the some



Drake Well Museum



Photo courtesy Drake Well Museum





Photo courtesy Drake Well Museum













































































## Environmental Disaster

Cleanup crews resort to paper towels (right)

















## "We will make you whole"



## Alaska spill nation's worst Wildlife already dying: **Alcohol tests** SDAY, MARCH 28, 1989 fichery threatened **Oil Slick Hits Alaska Shore** for skipper Strong winds bog down cleanup of Alaska oil spill were delayed Federal Uncertific 6 The spill is all over Prince William Sound." team to havisator - Gov. Steve Cowper ush aides lispatched dispatcheu inspect 'an Salor to spill site oil spill 'an Ganker - anarya face a dounting tool



























## "We left Valdez fully loaded . . ."



## UNITED STATES MERCHANT MARINE ACADEMY



**KINGS POINT, NEW YORK** 

















## Threatened or Impaired Waters

Impaired water indicates the total maximum daily load for at least one pollutant is exceeded. Pollutants include sediments, nutrients, pathogens, pesticides, heavy metals.













**Drake Well Museum**