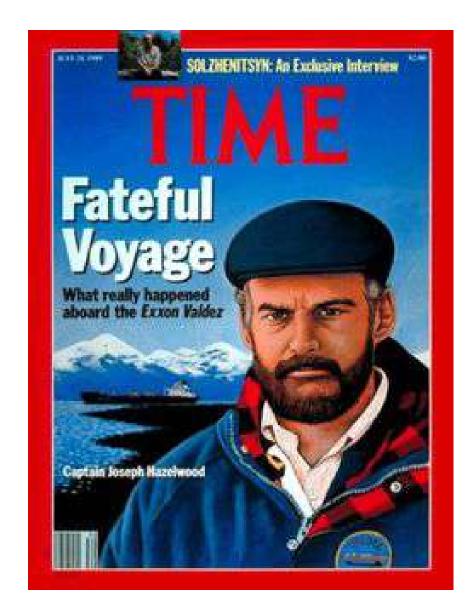

## "We will make you whole"

## Alaska spill nation's worst Wildlife already dying: **Alcohol tests** SDAY, MARCH 28, 1989 fichery threatened **Oil Slick Hits Alaska Shore** for skipper Strong winds bog down cleanup of Alaska oil spill were delayed Federal Uncertific 6 The spill is all over Prince William Sound." team to havisator - Gov. Steve Cowper ush aides lispatched dispatcheu inspect 'an Salor to spill site oil spill 'an Ganker - anarya face a dounting tool

## "We left Valdez fully loaded . . ."