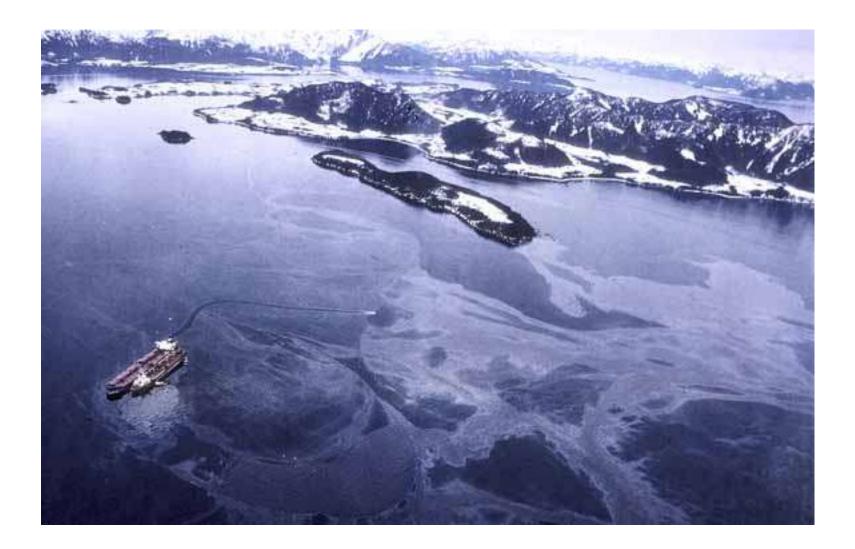

## Alaska spill nation's worst Wildlife already dying: **Alcohol tests** SDAY, MARCH 28, 1989 fichery threatened **Oil Slick Hits Alaska Shore** for skipper Strong winds bog down cleanup of Alaska oil spill were delayed Federal Uncertific 6 The spill is all over Prince William Sound." team to havisator - Gov. Steve Cowper ush aides lispatched dispatcheu inspect 'an Salor to spill site oil spill 'an Ganker - anarya face a dounting tool

## "We left Valdez fully loaded . . ."