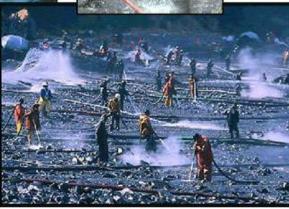

ad actended 3 he the asture of theys to hally Arradaming the wellord fine 1 pin chould. my only award eleval www suffering as brey to theme high and allow teather keny matchour, Same sophand have se good accounts of our letter Cana provitabase I do so long to see you do the a ney descourse granther hear as and I my again These they apple he seducated is long again. Here udless love and heads of these Your lovery and divoted your hours thank topped the baly any and such some sported by the as pour the Shepare hard the baly and for the some



Drake Well Museum



Photo courtesy Drake Well Museum





Photo courtesy Drake Well Museum













































































## Environmental Disaster

Cleanup crews resort to paper towels (right)

















## "We will make you whole"



## Alaska spill nation's worst Wildlife already dying: **Alcohol tests** SDAY, MARCH 28, 1989 fichery threatened **Oil Slick Hits Alaska Shore** for skipper Strong winds bog down cleanup of Alaska oil spill were delayed Federal Uncertific 6 The spill is all over Prince William Sound." team to havisator - Gov. Steve Cowper ush aides lispatched dispatcheu inspect 'an Salor to spill site oil spill 'an Ganker - anarya face a dounting tool



























## "We left Valdez fully loaded . . ."



## UNITED STATES MERCHANT MARINE ACADEMY



**KINGS POINT, NEW YORK** 

















## Threatened or Impaired Waters

Impaired water indicates the total maximum daily load for at least one pollutant is exceeded. Pollutants include sediments, nutrients