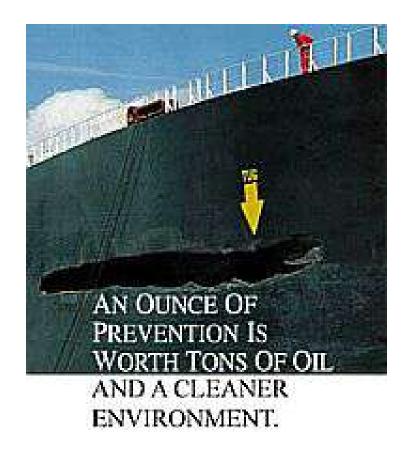

ur the Shepare hard the baly and for the some



Drake Well Museum



Photo courtesy Drake Well Museum





Photo courtesy Drake Well Museum













































































## Environmental Disaster

Cleanup crews resort to paper towels (right)

















## "We will make you whole"



## Alaska spill nation's worst Wildlife already dying: **Alcohol tests** SDAY, MARCH 28, 1989 fichery threatened **Oil Slick Hits Alaska Shore** for skipper Strong winds bog down cleanup of Alaska oil spill were delayed Federal Uncertific 6 The spill is all over Prince William Sound." team to havisator - Gov. Steve Cowper ush aides lispatched dispatcheu inspect 'an Salor to spill site oil spill 'an Ganker - anarya face a dounting tool



























## "We left Valdez fully loaded . . ."



## UNITED STATES MERCHANT MARINE ACADEMY



**KINGS POINT, NEW YORK** 

















## Threatened or Impaired Waters

Impaired water indicates the total maximum daily load for at least one pollutant is exceeded. Pollutants include sediments, nutrients, pathogens, pesticides, heavy metals.













**Drake Well Museum**