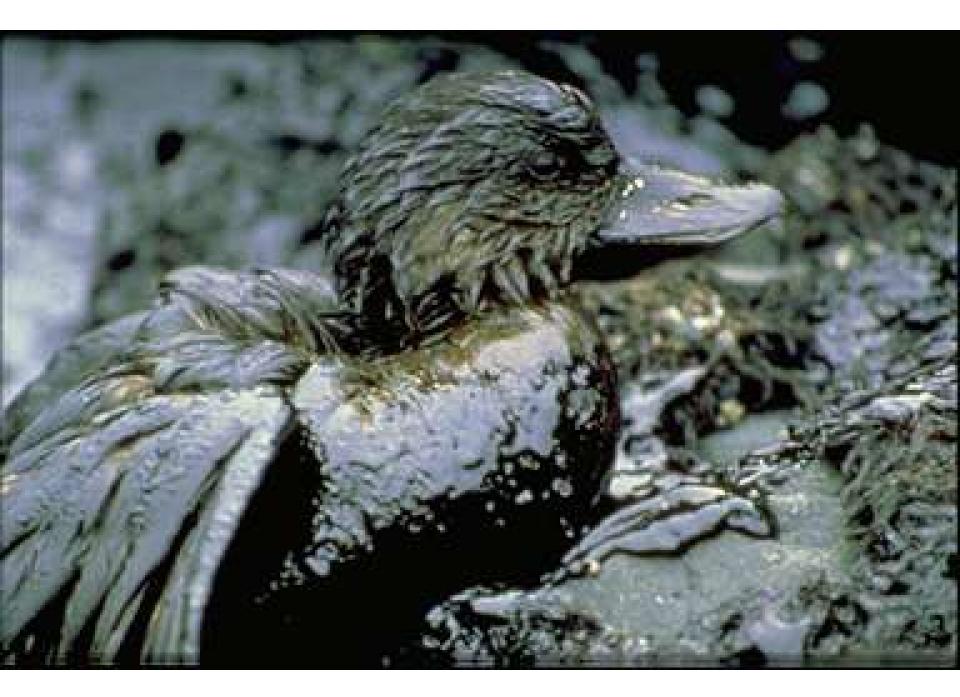

## Alaska spill nation's worst Wildlife already dying: **Alcohol tests** SDAY, MARCH 28, 1989 fichery threatened **Oil Slick Hits Alaska Shore** for skipper Strong winds bog down cleanup of Alaska oil spill were delayed Federal Uncertific 6 The spill is all over Prince William Sound." team to havisator - Gov. Steve Cowper ush aides lispatched dispatcheu inspect 'an Salor to spill site oil spill 'an Ganker - anarya face a dounting tool