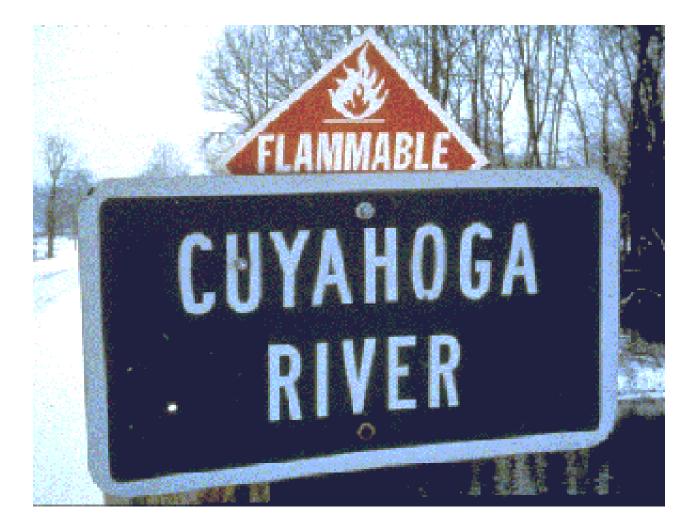

## Threatened or Impaired Waters

Impaired water indicates the total maximum daily load for at least one pollutant is exceeded. Pollutants include sediments, nutrients, pathogens, pesticides, heavy metals.