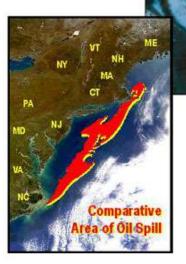

## Alaska spill nation's worst Wildlife already dying: **Alcohol tests** SDAY, MARCH 28, 1989 fichery threatened **Oil Slick Hits Alaska Shore** for skipper Strong winds bog down cleanup of Alaska oil spill were delayed Federal Uncertific 6 The spill is all over Prince William Sound." team to havisator - Gov. Steve Cowper ush aides lispatched dispatcheu inspect 'an Salor to spill site oil spill 'an Ganker - anarya face a dounting tool