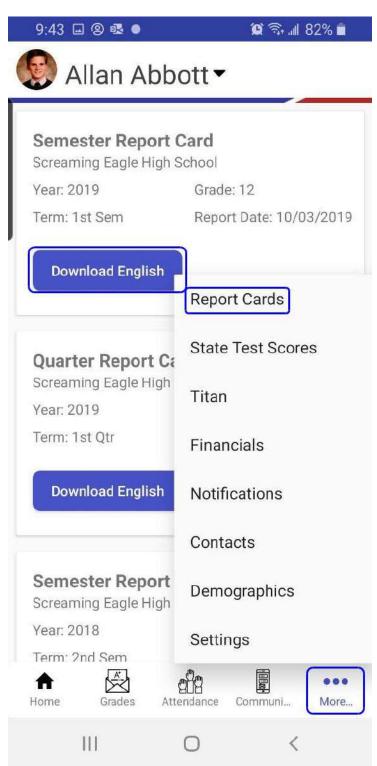

The Report Cards area in the Mobile Portal App includes downloadable links to the Report Card History pdfs.