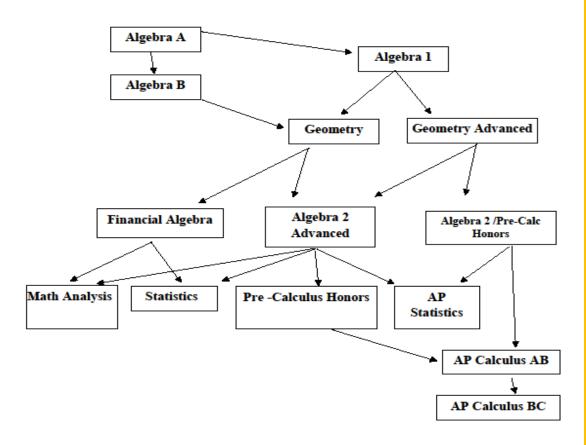

# Las Lomas High School Quick Reference for Math Pathways

These are the most commonly recommended pathways.

Students seeking alternative pathways should consult with a math teacher and a counselor.

See the district course catalog for course descriptions.