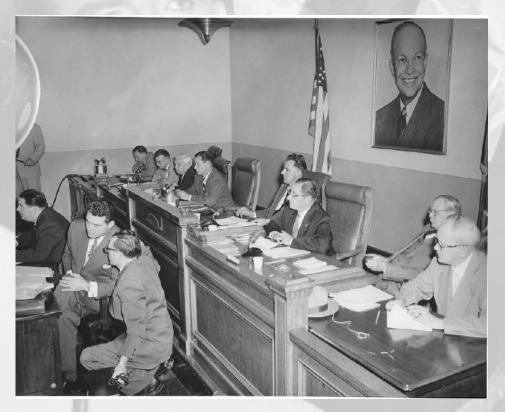

# House Un-American Activities Committee (HUAC)

- Investigative committee of the House of Rep.s
- Focused investigations on suspected communists

#### Examples of HUAC questions:

- Have you ever been associated with anyone in the Communist party?
- Have you ever been in contact with anyone that is or has been a Communist?
- Do you the American flag out on your lawn? If not, why not?
- Do you say the Pledge of Allegiance each morning? If no, why not?
- Do you know the National Anthem? If no, why not?