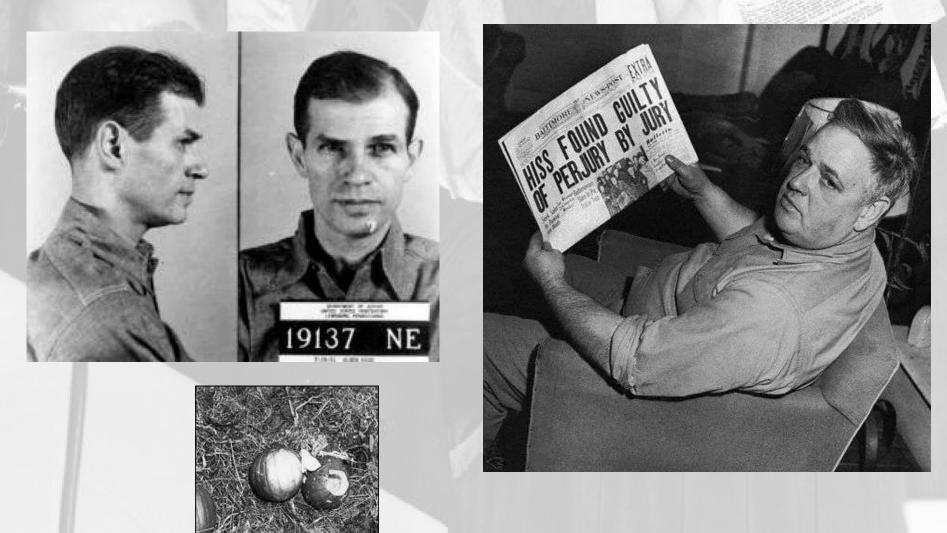

# "Hollywood Ten" (1947)

- Hollywood film industry investigated by HUAC for suspected ties with communism
  - Walt Disney, Ronald
     Reagan
- 10 refused to testify
- Blacklisted

Alger Hiss (1948)

# Julius and Ethel Rosenberg (1950)