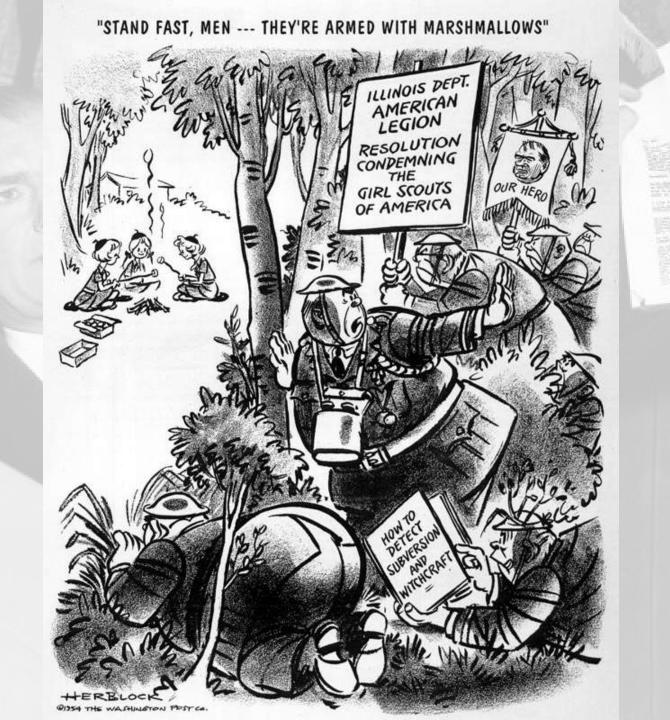

### **Discussion:**

- TWE was the fear of internal communist threats legitimate?
- Other times in U.S. history where groups were falsely accused because of the way they look/associations?
- Are such allegations fair?
- How can fear of a particular internal group affect American society?