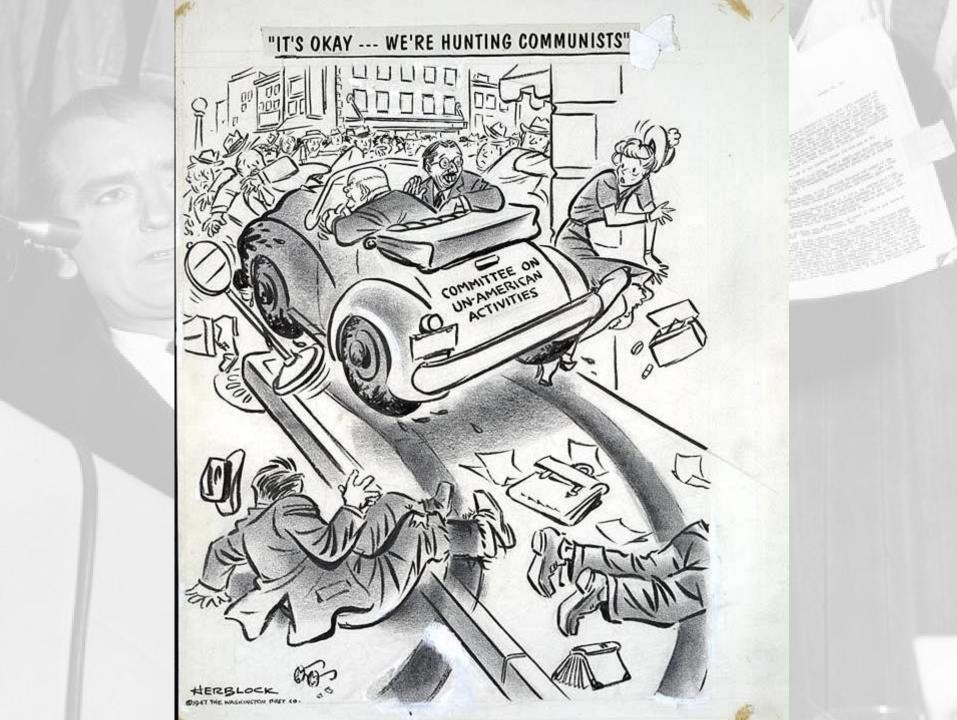

# House Un-American Activities Committee (HUAC)

- Investigative committee of the House of Rep.s
- Focused investigations on suspected communists

#### Examples of HUAC questions:

- Have you ever been associated with anyone in the Communist party?
- Have you ever been in contact with anyone that is or has been a Communist?
- Do you the American flag out on your lawn? If not, why not?
- Do you say the Pledge of Allegiance each morning? If no, why not?
- Do you know the National Anthem? If no, why not?