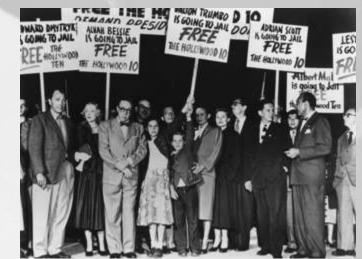

# "Hollywood Ten" (1947)

- Hollywood film industry investigated by HUAC for suspected ties with communism
  - Walt Disney, Ronald
     Reagan
- 10 refused to testify
- Blacklisted

Alger Hiss (1948)