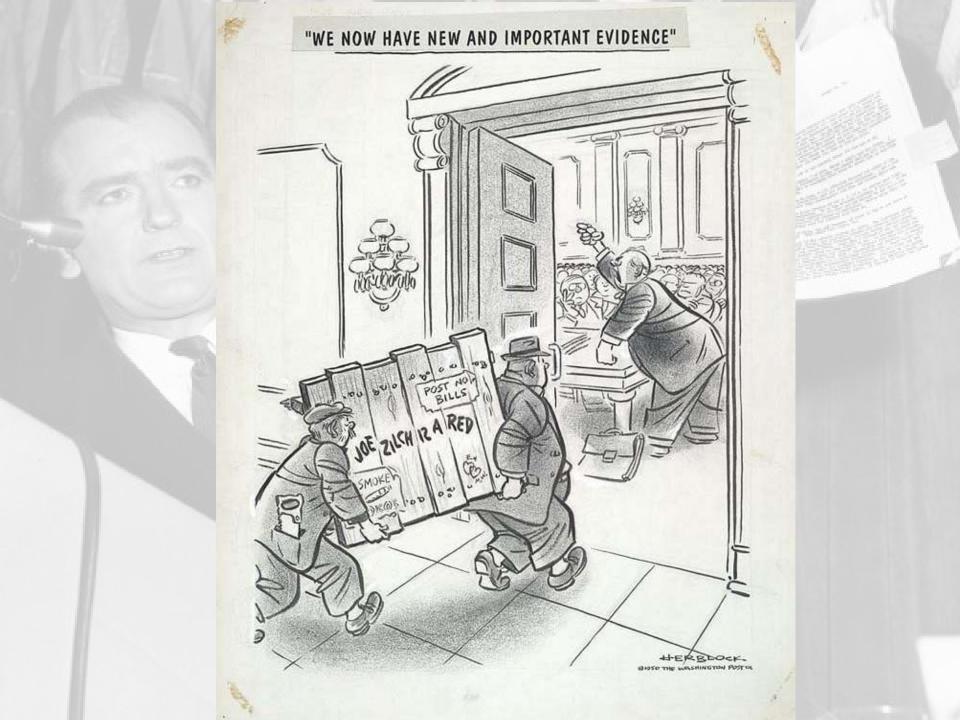

# Joseph McCarthy

- U.S. Senator from WI serving 1947-1957(died)
- Claimed to have lists of "known communists" in the govt
- Reputation declined after accusing US Army of protecting communists
  - <u>Army-McCarthy Hearings</u> (1954)