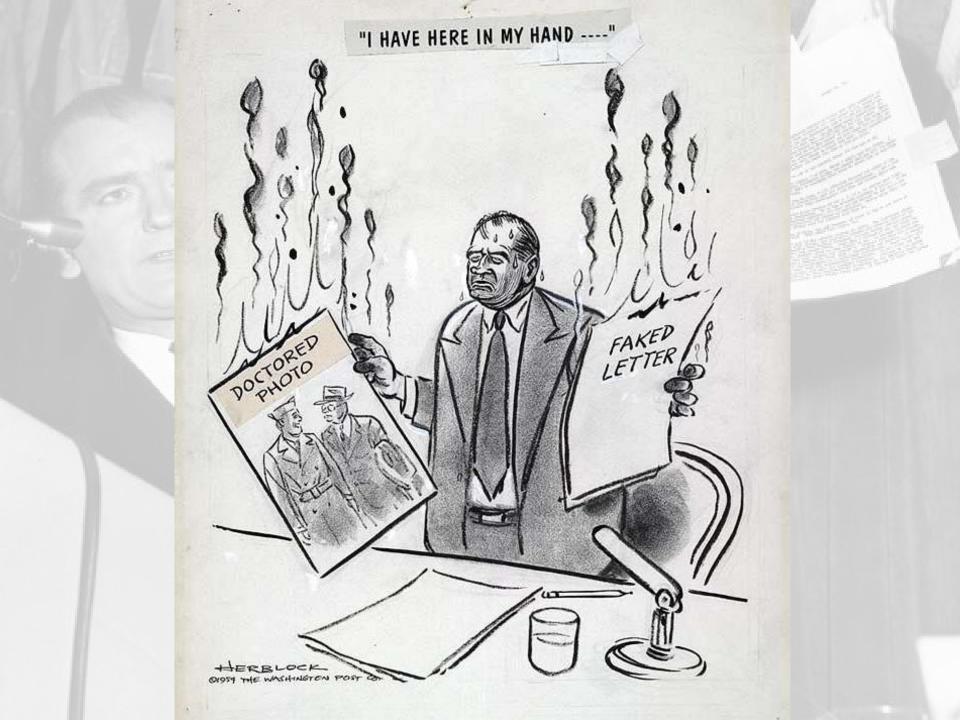

# Joseph McCarthy

- U.S. Senator from WI serving 1947-1957(died)
- Claimed to have lists of "known communists" in the govt
- Reputation declined after accusing US Army of protecting communists
  - <u>Army-McCarthy Hearings</u> (1954)