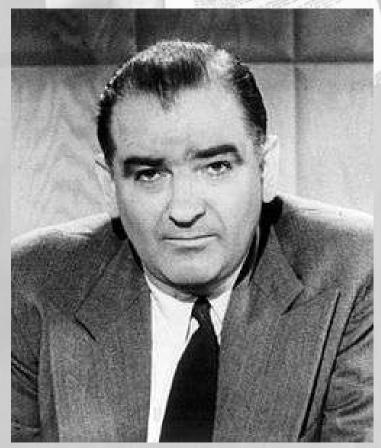

# Joseph McCarthy

- U.S. Senator from WI serving 1947-1957(died)
- Claimed to have lists of "known communists" in the govt
- Reputation declined after accusing US Army of protecting communists
  - <u>Army-McCarthy Hearings</u> (1954)