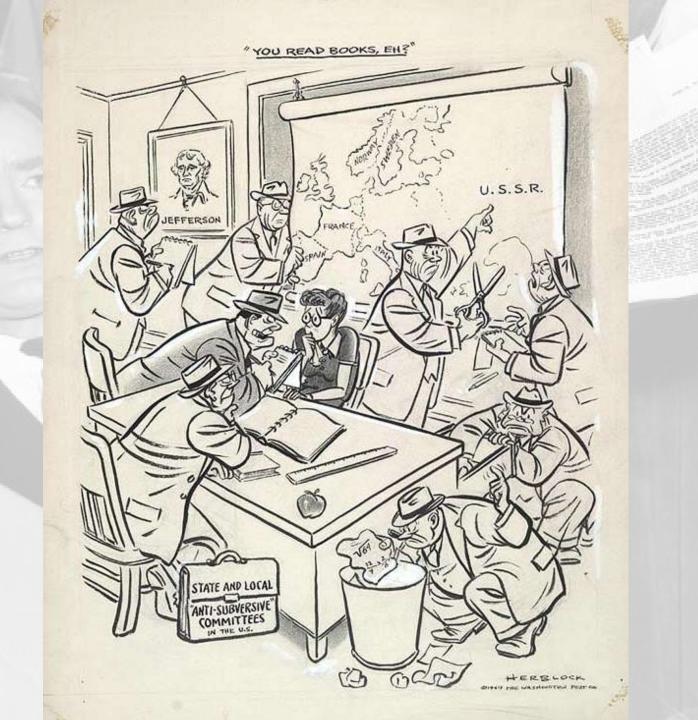

# House Un-American Activities Committee (HUAC)

- Investigative committee of the House of Rep.s
- Focused investigations on suspected communists

#### Examples of HUAC questions:

- Have you ever been associated with anyone in the Communist party?
- Have you ever been in contact with anyone that is or has been a Communist?
- Do you the American flag out on your lawn? If not, why not?
- Do you say the Pledge of Allegiance each morning? If no, why not?
- Do you know the National Anthem? If no, why not?

### **Discussion:**

- TWE was the fear of internal communist threats legitimate?
- Other times in U.S. history where groups were falsely accused because of the way they look/associations?
- Are such allegations fair?
- How can fear of a particular internal group affect American society?