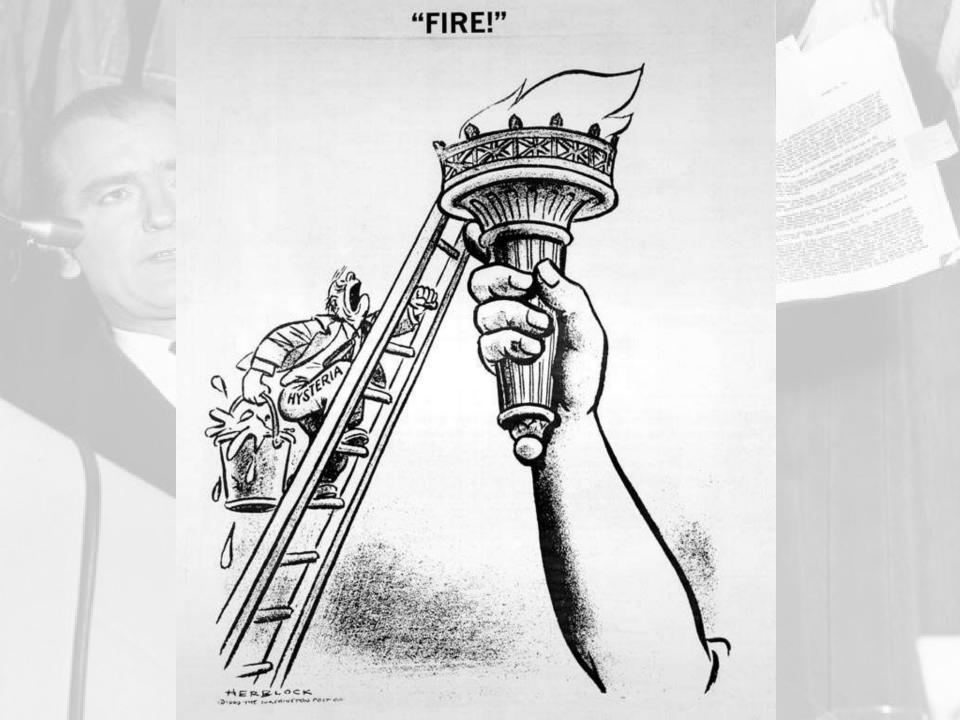

# EQ: How can fear of a particular group affect American society?

### **Discussion:**

- TWE was the fear of internal communist threats legitimate?
- Other times in U.S. history where groups were falsely accused because of the way they look/associations?
- Are such allegations fair?
- How can fear of a particular internal group affect American society?