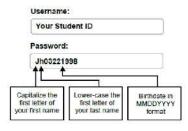

## HOW TO PASSPORT OUT OF 9TH GRADE PLC

Scan this QR code with your smart phone to the digital badge login page.

Legin Today: