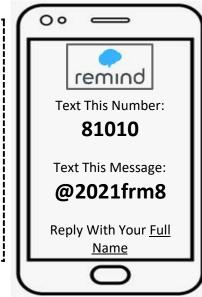

## How can <u>YOU</u> help US in ensuring your child will succeed?

- 1. Communicate your needs and frustrations **<u>EARLY</u>** (See Below)
- 2. Ask to join your child's <u>Google Classroom</u> (You will see all announcements, assignments, and grades!)
- 3. Check Powerschool 2X a month
- 4. Download the **<u>Remind App</u>** and check it daily (See Below)