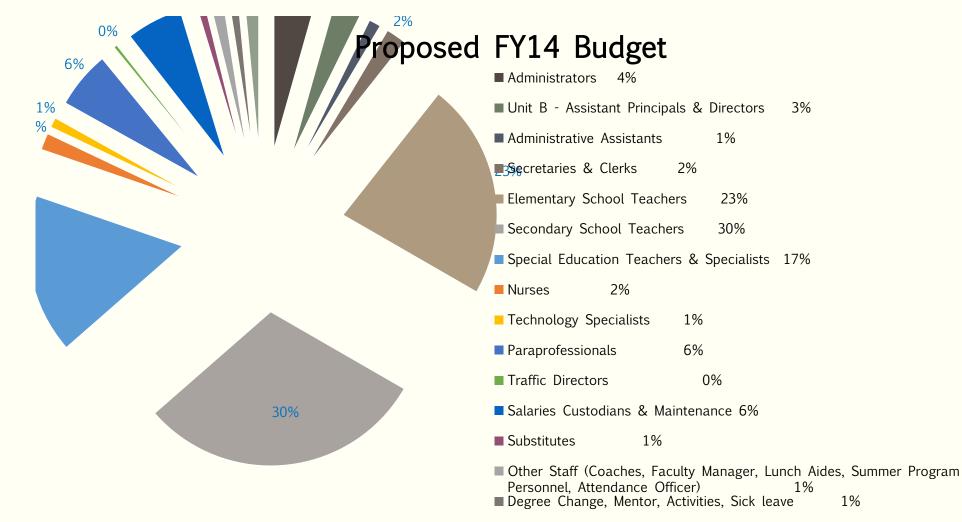

### FY14 DEDHAM PUBLIC SCHOOLS SALARY BREAKDOWN

| Budget Drivers                                                                                       | Proposed FY14<br>Budget | Percent of<br>Total<br>Budget | FTE FY14    | Percent of<br>Total FTE |
|------------------------------------------------------------------------------------------------------|-------------------------|-------------------------------|-------------|-------------------------|
| Administrators 4%                                                                                    | \$1,199,609.40          | 4%                            | 11.10       | 2.41%                   |
| Unit B - Assistant Principals & Directors 3%                                                         | \$791,652.40            | 3%                            | 9.20        | 1.99%                   |
| Administrative Assistants 1%                                                                         | \$341,245.86            | 1%                            | 5.00        | 1.08%                   |
| Secretaries & Clerks 2%                                                                              | \$579,132.62            | 2%                            | 14.50       | 3.14%                   |
| Elementary School Teachers 23%                                                                       | \$6,209,148.00          | 23%                           | 86.00       | 18.63%                  |
| Secondary School Teachers 30%                                                                        | \$8,280,415.00          | 30%                           | 111.90      | 24.25%                  |
| Special Education Teachers & Specialists 17%                                                         | \$4,574,806.10          | 17%                           | 65.70       | 14.24%                  |
| Nurses 2%                                                                                            | \$480,695.14            | 2%                            | 7.00        | 1.52%                   |
| Technology Specialists 1%                                                                            | \$288,798.26            | 1%                            | 6.00        | 1.30%                   |
| Paraprofessionals 6%                                                                                 | \$1,639,938.89          | 6%                            | 102.10      | 22.12%                  |
| Traffic Directors 0%                                                                                 | \$100,453.81            | 0%                            | 15.00       | 3.25%                   |
| Salaries Custodians & Maintenance 6%                                                                 | \$1,601,524.36          | 6%                            | 28.00       | 6.07%                   |
| Substitutes 1%                                                                                       | \$234,223.00            | 1%                            |             | Stewart .               |
| Other Staff (Coaches, Faculty Manager, Lunch Aides, Summer Program Personnel, Attendance Officer) 1% | \$372,721.00            | 1%                            |             |                         |
| Degree Change, Mentor, Activities, Sick leave 1%                                                     | \$263,414.00            | 1%                            |             |                         |
| General Reserve 2%                                                                                   | \$416,785.03            | 2%                            | - Alexandra |                         |
| Total                                                                                                | \$27,374,562.87         | 100%                          | 461.50      | 100%                    |