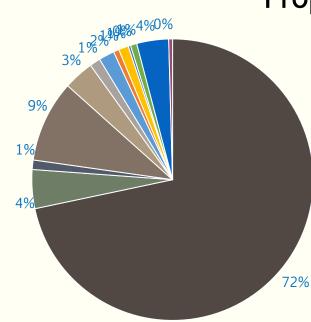

|                                                             | Sales and the   |                      |                         |                         | Incremental Change |
|-------------------------------------------------------------|-----------------|----------------------|-------------------------|-------------------------|--------------------|
| Budget Drivers                                              | FY13 Budget     | Proposed FY14 Budget | Percent of Total Budget | Incremental Change (\$) | (%)                |
| Salaries                                                    | \$25,399,013.00 | \$25,773,038.64      | 79%                     | 374,025.64              | 1%                 |
| Operations                                                  | \$98,450.00     | \$98,450.00          | 0%                      | 0.00                    | 0%                 |
| Transportation                                              | \$377,600.00    | \$390,000.00         | 1%                      | 12,400.00               | 3%                 |
| Special Ed. Out-of District Tuition Out-of District Tuition | \$3,196,632.00  | \$3,364,688.00       | 10%                     | 168,056.00              | 5%                 |
| Special Ed. Contracted Services                             | \$249,000.00    | \$256,662.00         | 1%                      | 7,662.00                | 3%                 |
| Special Ed. Transportation                                  | \$885,000.00    | \$926,250.00         | 3%                      | 41,250.00               | 5%                 |
| Special Ed. Supplies, Material, Equipment                   | \$64,400.00     | \$60,800.00          | 0%                      | (3,600.00)              | -6%                |
| Instructional Technology                                    | \$344,745.00    | \$344,745.00         | 1%                      | 0.00                    | 0%                 |
| Computer Administration                                     | \$100,630.00    | \$100,630.00         | 0%                      | 0.00                    | 0%                 |
| Student Services (Guidance, Nurse)                          | \$30,450.00     | \$30,850.00          | 0%                      | 400.00                  | 1%                 |
| Policy & Administrative Services                            | \$490,640.00    | \$510,700.00         | 2%                      | 20,060.00               | 4%                 |
| Unemployment Insurance                                      | \$53,000.00     | \$53,000.00          | 0%                      | 0.00                    | 0%                 |
| Contracted Service - Connect Ed                             | \$9,000.00      | \$9,000.00           | 0%                      | 0.00                    | 0%                 |
| Systemwide Textbooks-Replacement                            | \$65,000.00     | \$70,000.00          | 0%                      | 5,000.00                | 8%                 |
| High School Supplies, Materials, Equipment                  | \$77,200.00     | \$90,200.00          | 0%                      | 13,000.00               | 17%                |
| Middle School Supplies, Materials, Equipment                | \$40,000.00     | \$40,000.00          | 0%                      | 0.00                    | 0%                 |
| Elementary Schools Supplies, Materials, Equipment           | \$139,100.00    | \$150,000.00         | 0%                      | 10,900.00               | 8%                 |
| Athletic Program                                            | \$95,000.00     | \$96,000.00          | 0%                      | 1,000.00                | 1%                 |
| K-12 Instruction & Curriculum Non-Salary                    | \$220,387.00    | \$228,087.00         | 1%                      | 7,700.00                | 3%                 |
| Total                                                       | \$31,935,247.00 | \$32,593,100.64      | 100%                    | 657,853.64              | 2.06%              |

### Proposed FY14 Budget

- School Salaries 72%
- Salaries Custodians & Maintenance 4%
- Transportation 1%
- Special Ed. Out-of District Tuition 9%
- Special Ed. Contracted Services/Transportation/Supplies 3%
- Technology 1%
- Policy & Administrative Services 2%
- K-12 Instruction & Curriculum Non-Salary 1%
- All other non-salary 1%
- Operations 0%
- Contracted Sevices Maintenance 1%
- Utilities 4%
- P&G supplies Custodial Maintenance