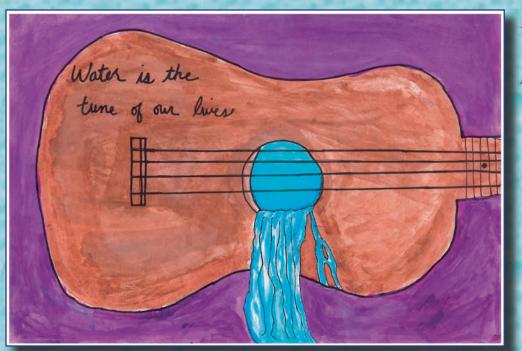

Water your garden in the early morning or late evening when the temperature is cooler to minimize evaporation.

Julie van der Ark, 1st Place Grade 5 Carden Academy of Maui

July 2014

| 100                                     | Sunday | Monday | Tuesday | Wednesday | Thursday | Friday           | Saturday |
|-----------------------------------------|--------|--------|---------|-----------|----------|------------------|----------|
| 100000                                  |        |        | 1       | 2         | 3        | 4                | 5        |
|                                         |        |        |         |           |          | Independence Day |          |
| S S S S S S S S S S S S S S S S S S S   | 6      | 7      | 8       | 9         | 10       | 11               | 12       |
|                                         | 13     | 14     | 15      | 16        | 17       | 18               | 19       |
| The second second second                | 20     | 21     | 22      | 23        | 24       | 25               | 26       |
| A 2 1 1 1 1 1 1 1 1 1 1 1 1 1 1 1 1 1 1 | 27     | 28     | 29      | 30        | 31       |                  |          |