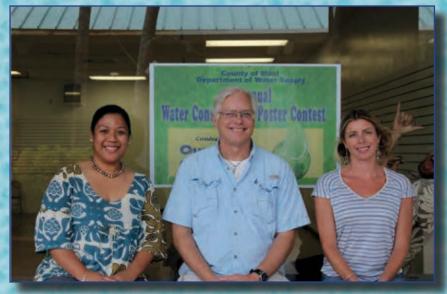

#### Meet the Judges (Left-Right)

Rowena Andaya-Dagdag - Deputy Director, County of Maui Department of Public Works

David Schoonover - Professional Photographer

Alison Cohan - Field Representative, The Nature Conservancy, Maui