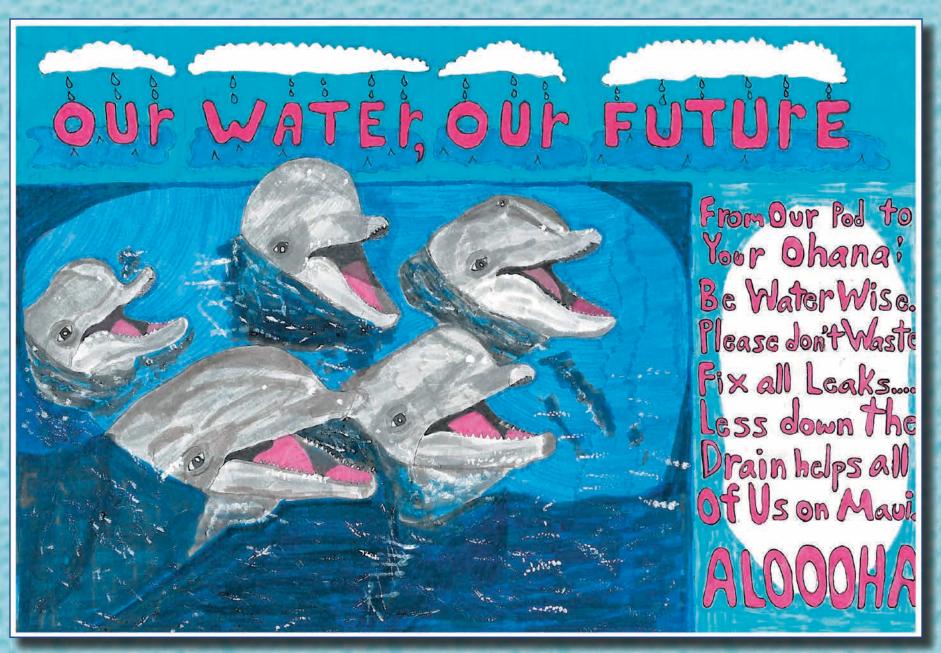

| 27               | 28     | 29            | 30        |          |                 |          |

Plant native ground covers, shrubs or trees instead of grass.

Once established, they usually do not need frequent watering.



Jaz Kelber, 1st Place Grade 3 Pomaika'i Elementary School

## May 2014

| Sunday       | Monday       | Tuesday | Wednesday | Thursday | Friday | Saturday |
|--------------|--------------|---------|-----------|----------|--------|----------|
|              |              |         |           | 1        | 2      | 3        |
|              |              |         |           |          |        |          |
|              |              |         |           |          |        |          |
| 4            | 5            | 6       | 7         | 8        | 9      | 10       |
|              | DRIN         | IKINO   | FWA       | TERV     | VEEK   |          |
|              |              |         |           |          |        |          |
| 11           | 12           | 13      | 14