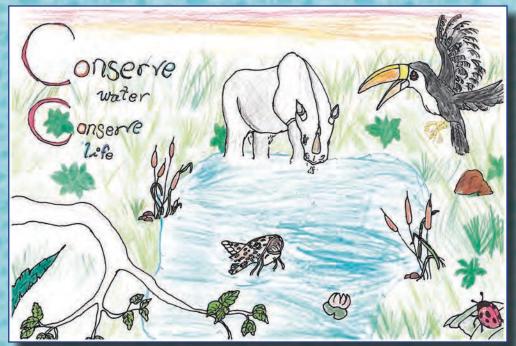

Share Water Conservation tips with your friends, like turning off the water while brushing your teeth or washing your face. By saving water you save money.

Christiana Joiner, 1st Place Grade 2 Carden Academy of Maui