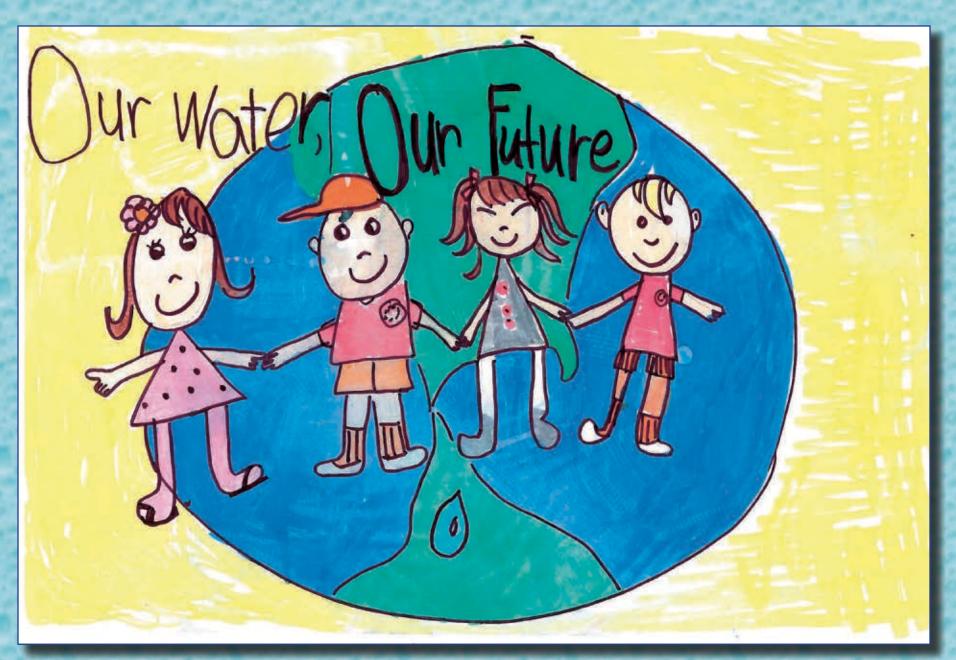

Our community's increased demand for water makes it critical that we all do our part to conserve water. This calendar's theme, "Our Water, Our Future", is a message brought to life by the students' artwork.