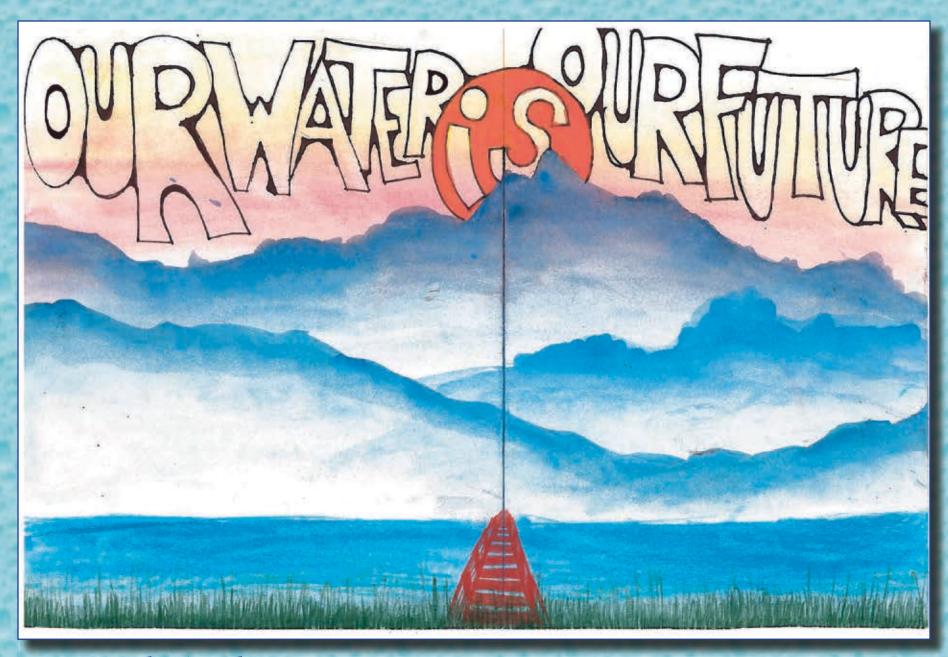

Next time you add or replace plants, choose natives with low water needs. Group plants with similar watering needs to avoid over watering some while under watering others.

Vergel Ramos, 1st Place Grade 10 Maui High School