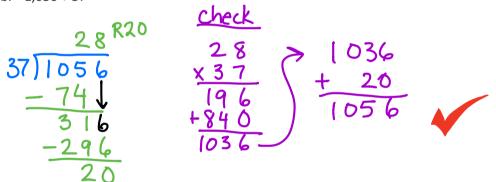

|        |
| a. 8,283÷19                                                                                                        | Check                                                                                                                                                                           |        |
| $ \begin{array}{r}     435 \\     88 \\     -761 \\     68 \\     -57 \\     13 \\     -95 \\     18 \end{array} $ | $\begin{array}{c} 435 \\ \times & 19 \\ \hline 3915 \\ + 4350 \\ \hline 8265 \end{array} \rightarrow \begin{array}{c} 8265 \\ + & 18 \\ \hline 8283 \\ \hline 8283 \end{array}$ |        |

b. 1,056 ÷ 37





Lesson 23: