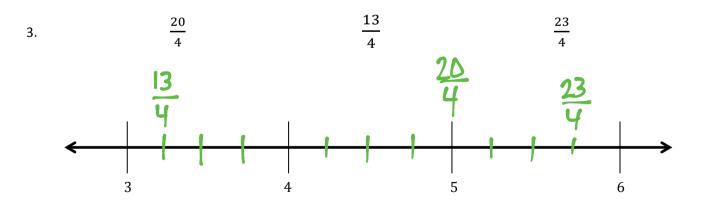

Name \_\_\_\_\_ Date \_\_\_\_\_

Locate and label the following fractions on the number lines.

COMMON Lesson 17: CORE Date:

on 17: Prace: 11/2

Practice placing various fractions on the number line. 11/19/13