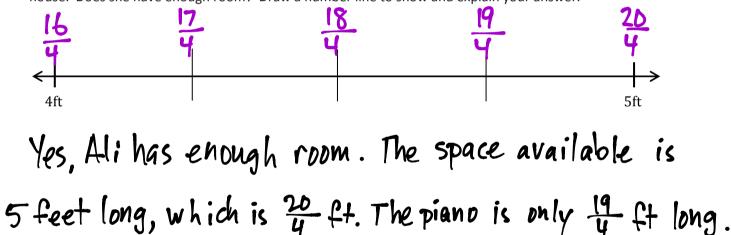

4. Wayne went on a 4 km hike. He took a break at  $\frac{4}{3}$  km. He took a drink of water at  $\frac{10}{3}$  km. Show Wayne's hike on the number line. Include his starting and finishing place, and the 2 points where he stopped.