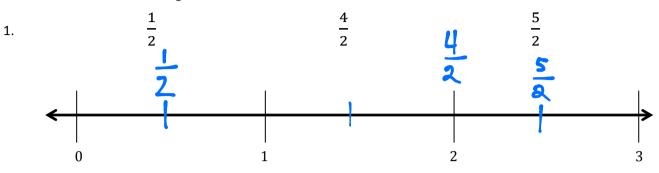

Name \_\_\_\_\_ Date \_\_\_\_\_

Locate and label the following fractions on the number lines.

COMMON Lesson 17: CORE Date:

on 17: Prace: 11/2

Practice placing various fractions on the number line. 11/19/13