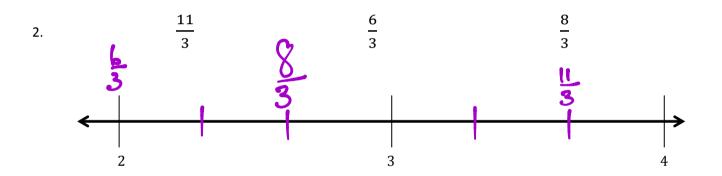

Name \_\_\_\_\_ Date \_\_\_\_\_

Locate and label the following fractions on the number lines.

COMMON Lesson 17: CORE Date:

on 17: Prace: 11/2

Practice placing various fractions on the number line. 11/19/13