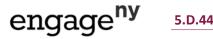

5. Ali wants to buy a piano. The piano measures  $\frac{19}{4}$  ft. long. She has a space 5 ft. long for the piano in her house. Does she have enough room? Draw a number line to show and explain your answer.